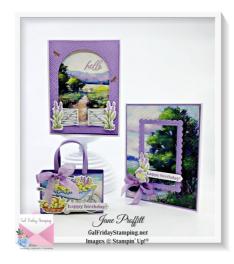

# Meandering Meadows Magic Thursday Night Live

## CARD # 1

Basic White 8 1/2 x 5 1/2 scored @ 4 1/4

Highland Heather 5 3/8 x 4 1/8

Highland Heather 5 x 3 3/4

DSP 5 1/4 x 4

Highland Heather 5  $1/4 \times 4$ " die cut arch out of the center and emboss with the Basics 3D EF. Adhere dsp to the back, and adhere the 5 x 3 3/4" Highland Heather to the back of that for added support. Pop up the completed layer on the front of the card.

Basic White Scraps stamp fence and flowers, die cut and color with Stampin' Blends.

Add embellishments

## **INSIDE OF CARD**

Highland Heather 5 3/8 x 4 1/8

Basic White 5 1/4 x 4 stamp flowers along bottom of layer using Smoky Slate ink. Coloring using Stampin' Blends.

## CARD # 2

Basic White 8 1/2 x 5 1/2 scored @ 4 1/4

Highland Heather 5 3/8 x 4 1/8

DSP 5 1/4 x 4" Cut center using 3 1/8 x 1 3/4" Stitched Rectangle. Take the larger piece of DSP

## Meandering Meadows Magic Thursday Night Live

#### and run it thru your cut & emboss machine with the Basics 3D EF

Highland Heather 3 3/4 x 2 1/2" die cut using the Scalloped Contours frame. Pop up onto the front of the card

Adhere the small rectangle of dsp.

Basic White Scraps stamp flowers in Smoky Slate and color with Stampin' Blends. Adhere the larger flower with glue and pop up the smaller bunch of flowers.

Basic White Scrap stamp sentiment using Highland Heather and punch using your favorite punch ( I used the classic label punch with is retired) and pop up onto the front of the card.

Tie bow and add with glue dot.

#### **INSIDE OF CARD**

Highland Heather 5 1/4 x 4

Basic White 5 1/8 x 3 7/8" stamp gate using Smoky Slate

Basic White scrap stamp 2 tall Hyacinth flowers using Smoky Slate. Color and die cut and add to the inside of the card.

#### TREAT HOLDER

Highland Heather 4 3/4 x 4 1/2. Score the 4 3/4 side @ 2 & 2 3/4. Score the 4 1/2" side @ 3/4 & 3 3/4"

#### DSP 2 7/8 x 1 7/8

Highland Heather 4 3/4 x 1/4"

Basic White scraps stamp the flower basket and wheelbarrow using Smoky Slate and color with Stampin' Blends. Pop up the wheelbarrow, add 2 dimensionals to the flower basket.

Basic White scrap stamp the sentiment using Highland Heather, punch using favorite punch and adhere to the front of the treat holder.