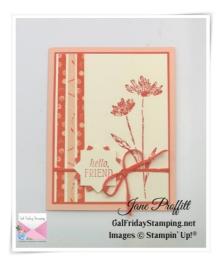

### Thursday Night Live

Jane Proffitt 4849085254 <u>Jayne2216@yahoo.com</u> https://galfridaystamping.net

Very Vanilla 5 1/8 x 3 7/8 to this layer you will stamp the flower in Calypso Corral and add strips of designer series paper measuring 5 1/4 x 1/4. Before adhering to the front of the card wrap with twine.

Stamp sentiment on Very Vanilla scrap and punch using the "star" punch. Punch another star in Calypso Corral. Adhere together and pop up onto the front of the card.

Tie bow and adhere.