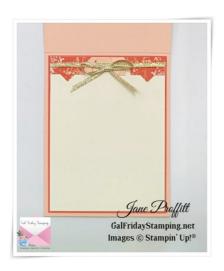

#### **INSIDE OF CARD**

Petal Pink 5 3/8 x 4 1/8

Very Vanilla 5 1/4 x 4 stamp leaves in Calypso Corral and adhere to the inside of the card.