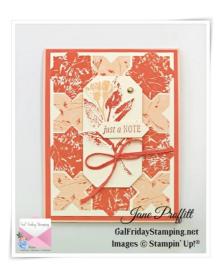

### Thursday Night Live

Jane Proffitt 4849085254 <u>Jayne2216@yahoo.com</u> https://galfridaystamping.net

Very Vanilla Scrap stamp "just a note" using Calypso Coral stamp pad, punch using the "cross" punch and trim so it resembles a banner. Pop up onto the front of the card.

Tie bow and adhere.

#### **INSIDE OF CARD**

Calypso Coral 5 1/4 x 4

Very Vanilla 5 1/8 x 3 7/8 add a 3 7/8 x 1/2 strip of Petal Pink to the very top. Using the same dsp that you used on the front, punch an additional shape from each punch and dsp. Cut in half and adhere to the top of the layer. Adhere to the inside of the card.