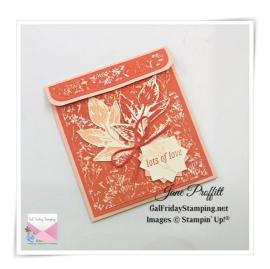

#### **POUCH**

Petal Pink 10 1/4 x 4 1/4 score @ 4 1/2 & 9 1/4 add tear & tape to the sides to fold up and create

### Thursday Night Live

Jane Proffitt 4849085254 Jayne2216@yahoo.com https://galfridaystamping.net

pouch. The 1" section is the flap

Calypso Coral 4 1/4 x 4 for the front and 4 x 3/4 for the flap which you will use a corner round punch on.

DSP 4 x 3 3/4 for the front and 3 3/4 x 1/2 for the flap again round 2 of the corners

Very Vanilla scrap stamp and fussy cut one in Petal Pink and the other in Calypso Corral. Adhere one and pop up the other.

Create the sentiment frame with the "star punch" using Very Vanilla for the sentiment and Petal Pink for the mat behind.

Tie bow and adhere.