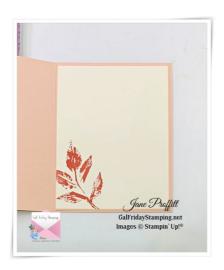

#### **INSIDE OF CARD**

Calypso Coral 5 1/4 x 4

Very Vanilla 5 1/8 x 3 7/8 add a 3 7/8 x 1/2 strip of Petal Pink to the very top. Using the same dsp that you used on the front, punch an additional shape from each punch and dsp. Cut in half and adhere to the top of the layer. Adhere to the inside of the card.

#### **INSIDE OF CARD**

Petal Pink 5 3/8 x 4 1/8

Very Vanilla 5 1/4 x 4 stamp leaves in Calypso Corral and adhere to the inside of the card.