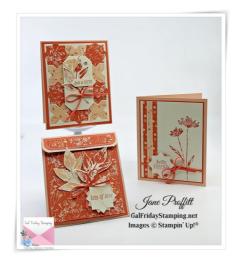

### Thursday Night Live

Jane Proffitt 4849085254 <u>Jayne2216@yahoo.com</u> https://galfridaystamping.net

**CARD #1** 

Petal Pink 11 x 4 1/4 scored @ 5 1/2

Calypso Corral 5 3/8 x 4 1/8

Very Vanilla 5 1/4 x 4

Inked Botanical dsp punch 6 "stars" from one design and 6 "crosses" of a second design and lay them on the front of the card before adhering.

Very Vanilla die cut the frame from Countryside Corner dies (3 1/2 x 1 3/4) and pop up onto the front of the card

Very Vanilla scrap stamp leaves using Calypso Coral stamp pad and small flowers using Petal Pink stamp pad. Fussy cut. Adhere the leaves to the frame and pop up the flower.

#### **INSIDE OF CARD**

Calypso Coral 5 1/4 x 4

Very Vanilla 5 1/8 x 3 7/8 add a 3 7/8 x 1/2 strip of Petal Pink to the very top. Using the same dsp that you used on the front, punch an additional shape from each punch and dsp. Cut in half and adhere to the top of the layer. Adhere to the inside of the card.

**CARD # 2** 

Petal Pink 8 1/2 x 5 1/2 scored @ 4 1/4

Calypso Corral 5 1/4 x 4

#### **INSIDE OF CARD**

Petal Pink 5 3/8 x 4 1/8

Very Vanilla 5 1/4 x 4 stamp leaves in Calypso Corral and adhere to the inside of the card.

#### **POUCH**

Petal Pink 10 1/4 x 4 1/4 score @ 4 1/2 & 9 1/4 add tear & tape to the sides to fold up and create

### Thursday Night Live

Jane Proffitt 4849085254 Jayne2216@yahoo.com https://galfridaystamping.net

pouch. The 1" section is the flap

Calypso Coral 4 1/4 x 4 for the front and 4 x 3/4 for the flap which you will use a corner round punch on.

DSP 4 x 3 3/4 for the front and 3 3/4 x 1/2 for the flap again round 2 of the corners

Very Vanilla scrap stamp and fussy cut one in Petal Pink and the other in Calypso Corral. Adhere one and pop up the other.

Create the sentiment frame with the "star punch" using Very Vanilla for the sentiment and Petal Pink for the mat behind.

Tie bow and adhere.