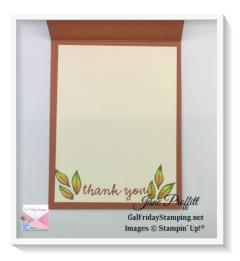

#### **INSIDE**

Copper Clay 5 3/8 x 4 1/8 adhere to the inside of the card

Very Vanilla 5 1/4 x 4 stamp branch using Copper Clay, leaves in Mossy Meadow and bird in Memento

CARD 2

Copper Clay 11 x 4 1/4 score @ 5 1/2