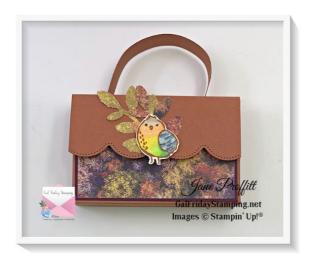

#### **PURSE**

## Bird' Eye View Thursday Night Live

Jane Proffitt 4849085254 <u>Jayne2216@yahoo.com</u> https://galfridaystamping.net

Copper Clay box 5 x 5 3/4 score the 5" side @ 3/4 from both sides. Score the 5 3/4 side @ 2 1/4 & 3

Copper Clay flap 3 7/8 x 3 1/2 die cut the one 3 1/2" side using the scallop from the Scallop Contour dies. score the 3 7/8" side @ 1 3/4 & 2 1/2

Copper Clay handle 4 3/4 x 1/2 score each end @ 1/2" adhere to the top of the flap and add gems to mimic brads

Blackberry Bliss 3 3/8 x 2 1/8 adhere to the front

DSP 3 1/4 x 2 adhere to the Blackberry Bliss

Add sprigs and stamp small bird using Copper Clay, color and fussy cut and add all to the front of the purse.