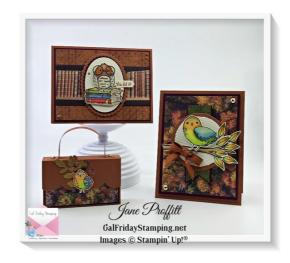

# Bird' Eye View Thursday Night Live

CARD 1

Copper Clay8 1/2 x 5 1/2 score @ 4 1/4

Copper Clay 5 3/8 x 4 1/8

Blackberry Bliss 5 1/4 x 4

All About Autumn 5 1/8 x 3 7/8

Blackberry Bliss 5 1/8 x 2 1/4

All About Autumn dsp 5 1/8 x 2 1/8

Copper Clay die cut 3 1/2 x 2 1/2 scallop oval

Blackberry Bliss die cut 3 1/4 x 2 1/4 scallop oval

Very Vanilla die cut 3 x 2 oval and emboss with Basics 3D EF

Very Vanilla Scraps stamp bird in Memento, stamp books with VersaMark and emboss in gold.

#### **INSIDE**

Copper Clay 5 3/8 x 4 1/8 adhere to the inside of the card

Very Vanilla 5 1/4 x 4 stamp branch using Copper Clay, leaves in Mossy Meadow and bird in Memento

CARD 2

Copper Clay 11 x 4 1/4 score @ 5 1/2

#### Blackberry Bliss 5 1/8 x 3 7/8

DSP 4 7/8 x 3 5/8

Blackberry Bliss 3 7/8 x 1 1/4 punch or cut "v" on one side to create banner. Pop up

DSP 3 3/4 x 1 1/8 punch or cut "v" on one side to create banner. Adhere to the Blackberry Bliss

Copper Clay die cut 2 7/8 Deckled Circle, adhere the banner to the back and pop up onto the front of the card

Very Vanilla die cut 2 1/2" Deckled Circle, emboss with Basics 3D EF and adhere to the Copper Clay

Very Vanilla scraps stamp bird using Memento, leaves using Mossy Meadow, and branch using Early Espresso. Color and fussy cut

Tie bow and add gems

#### **INSIDE**

Copper Clay 5 1/4 x 4

Very Vanilla 5 1/8 x 3 7/8 stamp sentiment in Copper Clay, leaves using Mossy Meadow and color with blends.

#### **PURSE**

## Bird' Eye View Thursday Night Live

Jane Proffitt 4849085254 <u>Jayne2216@yahoo.com</u> https://galfridaystamping.net

Copper Clay box 5 x 5 3/4 score the 5" side @ 3/4 from both sides. Score the 5 3/4 side @ 2 1/4 & 3

Copper Clay flap 3 7/8 x 3 1/2 die cut the one 3 1/2" side using the scallop from the Scallop Contour dies. score the 3 7/8" side @ 1 3/4 & 2 1/2

Copper Clay handle 4 3/4 x 1/2 score each end @ 1/2" adhere to the top of the flap and add gems to mimic brads

Blackberry Bliss 3 3/8 x 2 1/8 adhere to the front

DSP 3 1/4 x 2 adhere to the Blackberry Bliss

Add sprigs and stamp small bird using Copper Clay, color and fussy cut and add all to the front of the purse.