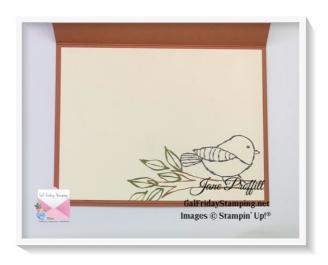

#### **INSIDE**

Copper Clay 5 3/8 x 4 1/8 adhere to the inside of the card

Very Vanilla 5 1/4 x 4 stamp branch using Copper Clay, leaves in Mossy Meadow and bird in Memento

CARD 2

Copper Clay 11 x 4 1/4 score @ 5 1/2