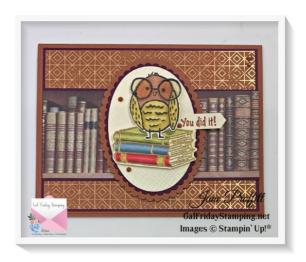

# Bird' Eye View Thursday Night Live

CARD 1

Copper Clay8 1/2 x 5 1/2 score @ 4 1/4

Copper Clay 5 3/8 x 4 1/8

Blackberry Bliss 5 1/4 x 4

All About Autumn 5 1/8 x 3 7/8

Blackberry Bliss 5 1/8 x 2 1/4

All About Autumn dsp 5 1/8 x 2 1/8

Copper Clay die cut 3 1/2 x 2 1/2 scallop oval

Blackberry Bliss die cut 3 1/4 x 2 1/4 scallop oval

Very Vanilla die cut 3 x 2 oval and emboss with Basics 3D EF

Very Vanilla Scraps stamp bird in Memento, stamp books with VersaMark and emboss in gold.

Add gems