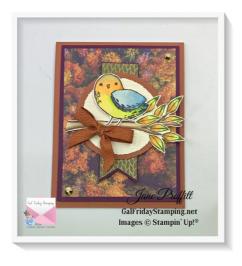

#### Blackberry Bliss 5 1/8 x 3 7/8

DSP 4 7/8 x 3 5/8

Blackberry Bliss 3 7/8 x 1 1/4 punch or cut "v" on one side to create banner. Pop up

DSP 3 3/4 x 1 1/8 punch or cut "v" on one side to create banner. Adhere to the Blackberry Bliss

Copper Clay die cut 2 7/8 Deckled Circle, adhere the banner to the back and pop up onto the front of the card

Very Vanilla die cut 2 1/2" Deckled Circle, emboss with Basics 3D EF and adhere to the Copper Clay

Very Vanilla scraps stamp bird using Memento, leaves using Mossy Meadow, and branch using Early Espresso. Color and fussy cut

Tie bow and add gems

#### **INSIDE**

Copper Clay 5 1/4 x 4

Very Vanilla 5 1/8 x 3 7/8 stamp sentiment in Copper Clay, leaves using Mossy Meadow and color with blends.