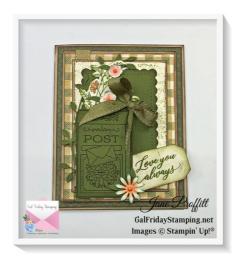

# Stamped with Love Thursday Night Live

Jane Proffitt 4849085254 Jayne2216@yahoo.com https://galfridaystamping.net

Crumb Cake 5 1/4 x 4 distress the edges using Mossy Meadow and blending brush Very Vanilla 5 1/8 x 3 7/8 distress the edges using Mossy Meadow and blending brush Very Vanilla die cut the vine from Dainty Delights and adhere to the Very Vanilla layer