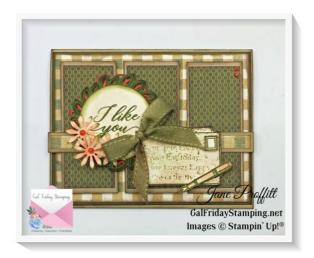

Tie bow and adhere

Crumb Cake 5 1/4 x 4

Very Vanilla 5 1/8 x 3 7/8

Very Vanilla stamp the post box using Early Espresso ink. Fussy cut and water color with Early Espresso and water painter

CARD#2

Crumb Cake 5 x 3 3/4

DSP 4 7/8 x 3 5/8

Crumb Cake4 3/8 x 3 1/8

Very Vanilla 4 1/4 x 3 emboss using the Timeworn Type 3D EF. Blend on some Mossy Meadow so the embossed layer shows

Mossy Meadow 4 x 3 die cut small Scalloped Contour frame

Very Vanilla scrap stamp flowers from Dainty Delight bundle and die cut. Water color the leaves with Mossy Meadow and flower with Calypso Coral. You also need a piece for the sentiment measuring 2 x 1 1/4...it will be cut down.

Mossy Meadow scrap stamp post box using Mossy Meadow ink and fussy cut.

**INSIDE OF CARD** 