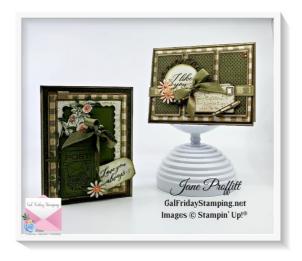

**CARD #1** 

Crumb Cake 8 1/2 x 5 1/2 scored @ 4 1/4 You are going to distress all the edges on this card with Early Espresso and blending brush

Mossy Meadow 5 3/8 x 4 1/8

DSP 5 1/4 x 4

Crumb Cake 3 1/2 x 1 1/2 pop up

DSP 3 3/8 x 1 3/8

Crumb Cake 5 1/2 x 1/2

DSP 5 3/8 x 3/8

Calypso Coral die cut wreath using Country Wreath dies

Tie bow and adhere

Crumb Cake 5 1/4 x 4

Very Vanilla 5 1/8 x 3 7/8

Very Vanilla stamp the post box using Early Espresso ink. Fussy cut and water color with Early Espresso and water painter

CARD#2