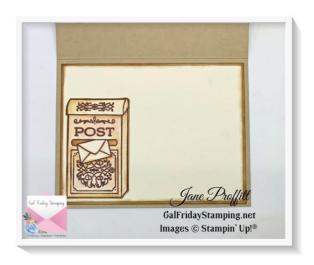

Tie bow and adhere

Crumb Cake 5 1/4 x 4

Very Vanilla 5 1/8 x 3 7/8

Very Vanilla stamp the post box using Early Espresso ink. Fussy cut and water color with Early Espresso and water painter

CARD#2

Mossy Meadow scrap stamp post box using Mossy Meadow ink and fussy cut.

**INSIDE OF CARD** 