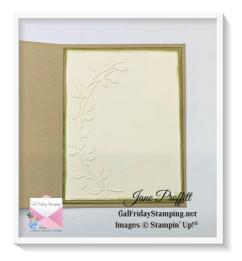

# Stamped with Love Thursday Night Live

Jane Proffitt 4849085254 Jayne2216@yahoo.com https://galfridaystamping.net

Crumb Cake 5 1/4 x 4 distress the edges using Mossy Meadow and blending brush Very Vanilla 5 1/8 x 3 7/8 distress the edges using Mossy Meadow and blending brush Very Vanilla die cut the vine from Dainty Delights and adhere to the Very Vanilla layer