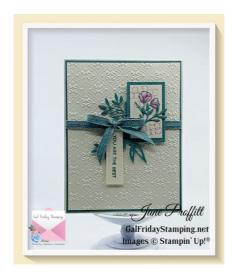

CARD#2

Very Vanilla 11 x 4 1/4 score at 5 1/2

### Around the Bend and Timeless Arrangements

4849085254 Jayne2216@yahoo.com https://galfridaystamping.net

Jane Proffitt

Thursday Night Live

Lost Lagoon 5 3/8 x 4 1/8

Very Vanilla 5 1/4 x 4 emboss using the Quatrefoil EF.

Once the Lost Lagoon and embossed layer are adhered together, wrap with Lost Lagoon Ribbon and adhere to the front of the card

Lost Lagoon die cut small 2 1/8 x 1 3/8 rectangle frame. Also die cut the piece with the sprigs that fits that frame and adhere to the back. Pop up onto front of the card straddling the ribbon.

Very Vanilla 1 7/8 x 1 3/16 stamp with flower and circles, adhere to the Lost Lagoon frame. Add a Lost Lagoon Sprig to the flower you just stamped.

Very Vanilla die cut small rectangle for the sentiment. Pop it up.

Tie bow and adhere.

#### **INSIDE OF CARD**

Lost Lagoon 5 3/8 x 4 1/8

Very Vanilla 5 1/4 x 4 stamp leaves on this layer with Lost Lagoon stamp pad and adhere to the inside of the card.

BOX