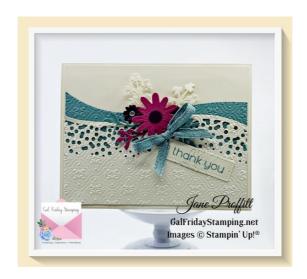

Jane Proffitt

Thursday Night Live

**CARD #1** 

Very Vanilla 8 1/2 x 5 1/2 scored at 4 1/4

Very Vanilla 5 3/8 x 4 1/8

Lost Lagoon 5 1/4 x 3 1/2 die cut using the edge die from Around the Bend. Emboss layer after die cutting with the Quatrefoil EF

Very Vanilla 5 1/4 x 3 1/2 die cut using the die from Around the Bend and make sure it is thinner (3 1/2" side) than the Lost Lagoon Emboss layer after die cutting with the Quatrefoil EF

Berry Burst die cut sprig from Timeless Arrangements and flower from Around the Bend
Blackberry Bliss die cut flower center and 3 small flowers from Around the Bend
Very Vanilla die cut small rectangle for sentiment and sprigs from Timeless Arrangements

### Around the Bend and Timeless Arrangements

4849085254 Jayne2216@yahoo.com

https://galfridaystamping.net

Jane Proffitt

Thursday Night Live

Add to the front of the card

Tie bow and adhere.

#### **INSIDE OF CARD**

Very Vanilla 5 3/8 x 4 1/8

Very Vanilla 5 1/4 x 4

Lost Lagoon die cut sprigs that are attached to the tiny rectangle, stamp sentiment on rectangle and adhere to the 5 1/x 4 layer.