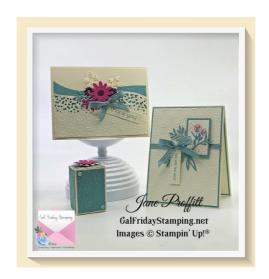

Jane Proffitt

Thursday Night Live

**CARD #1** 

Very Vanilla 8 1/2 x 5 1/2 scored at 4 1/4

Very Vanilla 5 3/8 x 4 1/8

Lost Lagoon 5 1/4 x 3 1/2 die cut using the edge die from Around the Bend. Emboss layer after die cutting with the Quatrefoil EF

Very Vanilla 5 1/4 x 3 1/2 die cut using the die from Around the Bend and make sure it is thinner (3 1/2" side) than the Lost Lagoon Emboss layer after die cutting with the Quatrefoil EF

Berry Burst die cut sprig from Timeless Arrangements and flower from Around the Bend
Blackberry Bliss die cut flower center and 3 small flowers from Around the Bend
Very Vanilla die cut small rectangle for sentiment and sprigs from Timeless Arrangements

### Around the Bend and Timeless Arrangements

4849085254 Jayne2216@yahoo.com

https://galfridaystamping.net

Jane Proffitt

Thursday Night Live

Add to the front of the card

Tie bow and adhere.

#### **INSIDE OF CARD**

Very Vanilla 5 3/8 x 4 1/8

Very Vanilla 5 1/4 x 4

Lost Lagoon die cut sprigs that are attached to the tiny rectangle, stamp sentiment on rectangle and adhere to the 5 1/x 4 layer.

CARD#2

Very Vanilla 11 x 4 1/4 score at 5 1/2

### Around the Bend and Timeless Arrangements

4849085254 Jayne2216@yahoo.com https://galfridaystamping.net

Jane Proffitt

Thursday Night Live

Lost Lagoon 5 3/8 x 4 1/8

Very Vanilla 5 1/4 x 4 emboss using the Quatrefoil EF.

Once the Lost Lagoon and embossed layer are adhered together, wrap with Lost Lagoon Ribbon and adhere to the front of the card

Lost Lagoon die cut small 2 1/8 x 1 3/8 rectangle frame. Also die cut the piece with the sprigs that fits that frame and adhere to the back. Pop up onto front of the card straddling the ribbon.

Very Vanilla 1 7/8 x 1 3/16 stamp with flower and circles, adhere to the Lost Lagoon frame. Add a Lost Lagoon Sprig to the flower you just stamped.

Very Vanilla die cut small rectangle for the sentiment. Pop it up.

#### **INSIDE OF CARD**

Lost Lagoon 5 3/8 x 4 1/8

Very Vanilla 5 1/4 x 4 stamp leaves on this layer with Lost Lagoon stamp pad and adhere to the inside of the card.

BOX

# Around the Bend and Timeless Arrangements

Thursday Night Live

Jane Proffitt 4849085254 <u>Jayne2216@yahoo.com</u> https://galfridaystamping.net

Very Vanilla 7 1/2 x 6 5/8 score; long side from each edge 3/4 & 2 1/4. score short side 1 1/2, 3, 4 1/2 and 6. See video to see how it was cut for folding. You will also need at 1 3/8 x 1 3/8 piece for the top lid of the box.

Lost Lagoon (4) 2 1/8 x 1 3/8 frames die cut from the Timeless Arrangements bundle. Emboss using the Quatrefoil EF. You will also need a 1 1/4 x 1 1/4 piece to the top of the box. Emboss this piece also.

Berry Burst die cut flower from the Around the Bend bundle

Very Vanilla die cut the same flower you die cut using Berry Burst

Lost Lagoon die cut 2 sprigs from the Timeless Arrangements bundle