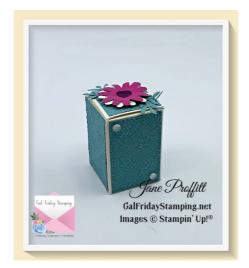

# Around the Bend and Timeless Arrangements

Thursday Night Live

Jane Proffitt 4849085254 <u>Jayne2216@yahoo.com</u> https://galfridaystamping.net

Very Vanilla 7 1/2 x 6 5/8 score; long side from each edge 3/4 & 2 1/4. score short side 1 1/2, 3, 4 1/2 and 6. See video to see how it was cut for folding. You will also need at 1 3/8 x 1 3/8 piece for the top lid of the box.

Lost Lagoon (4) 2 1/8 x 1 3/8 frames die cut from the Timeless Arrangements bundle. Emboss using the Quatrefoil EF. You will also need a 1 1/4 x 1 1/4 piece to the top of the box. Emboss this piece also.

Berry Burst die cut flower from the Around the Bend bundle

Very Vanilla die cut the same flower you die cut using Berry Burst

Lost Lagoon die cut 2 sprigs from the Timeless Arrangements bundle