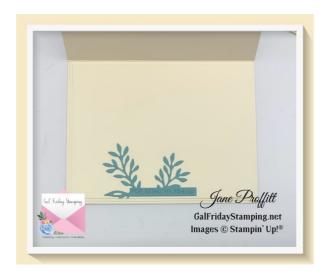

#### **INSIDE OF CARD**

Lost Lagoon 5 3/8 x 4 1/8

Very Vanilla 5 1/4 x 4 stamp leaves on this layer with Lost Lagoon stamp pad and adhere to the inside of the card.

BOX