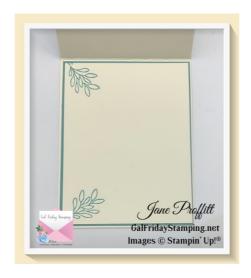

#### **INSIDE OF CARD**

Very Vanilla 5 3/8 x 4 1/8

Very Vanilla 5 1/4 x 4

Lost Lagoon die cut sprigs that are attached to the tiny rectangle, stamp sentiment on rectangle and adhere to the 5 1/x 4 layer.

#### **INSIDE OF CARD**

Lost Lagoon 5 3/8 x 4 1/8

Very Vanilla 5 1/4 x 4 stamp leaves on this layer with Lost Lagoon stamp pad and adhere to the inside of the card.

BOX