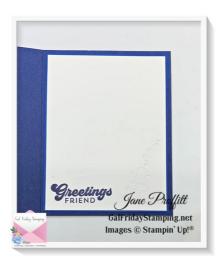

### **INSIDE OF CARD**

Blueberry Bushel 5 1/4 x 4

Basic White 5 1/8 x 3 7/8 stamp the sentiment using Night of Navy. I also embossed the corner using the bubbles (or space plasma die)