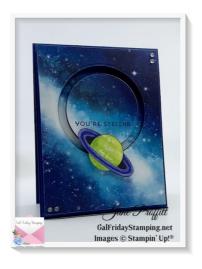

# Stargazing Suite Collection Thursday Night Live

Jane Proffitt 4849085254 <u>Jayne2216@yahoo.com</u> https://galfridaystamping.net

Blueberry Bushel 5 1/4 x 4

DSP 5 1/4 x 4

adhere the two layers above together. Die cut using 2 Layering Circle dies (2 7/8 and 2 1/2" dies). You want to keep all the pieces after die cutting.

Pop up the DSP and Blueberry Bushel Layer onto the front of the card using Adhesive Strips.

Adhere the ring that was created when die cutting inside of the circle on the layer below matching up the design of the DSP

Adhere the circle DSP to the circle Blueberry Bushel. Add adhesive strips to the back making sure you leave enough space around the edges.

Fussy cut a planet from the DSP

Adhere two pennies together using a mini dimensional.

Add two embellishments to the top right and bottom left corners

Blueberry Bushel 5 3/8 x 4 1/8

Basic White 5 1/4 x 4

Blueberry Bushel 5 1/4 x 1/2

DSP 5 1/4 x 1/2

Stars are stamped using Blueberry Bushel stamp pad