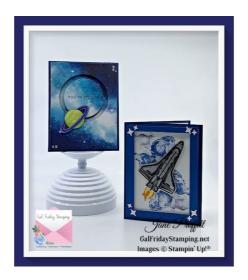

#### **SPINNER CARD**

Night of Navy 11 x 4 1/4 scored at 5 1/2

Blueberry Bushel 5 3/8 x 4 1/8

# Stargazing Suite Collection Thursday Night Live

Jane Proffitt 4849085254 <u>Jayne2216@yahoo.com</u> https://galfridaystamping.net

Blueberry Bushel 5 1/4 x 4

DSP 5 1/4 x 4

adhere the two layers above together. Die cut using 2 Layering Circle dies (2 7/8 and 2 1/2" dies). You want to keep all the pieces after die cutting.

Pop up the DSP and Blueberry Bushel Layer onto the front of the card using Adhesive Strips.

Adhere the ring that was created when die cutting inside of the circle on the layer below matching up the design of the DSP

Adhere the circle DSP to the circle Blueberry Bushel. Add adhesive strips to the back making sure you leave enough space around the edges.

Fussy cut a planet from the DSP

Adhere two pennies together using a mini dimensional.

Add two embellishments to the top right and bottom left corners

Blueberry Bushel 5 3/8 x 4 1/8

Basic White 5 1/4 x 4

Blueberry Bushel 5 1/4 x 1/2

DSP 5 1/4 x 1/2

Stars are stamped using Blueberry Bushel stamp pad