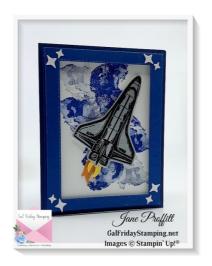

Jane Proffitt 4849085254 <u>Jayne2216@yahoo.com</u> https://galfridaystamping.net

CARD#1

Night of Navy 8 1/2 x 5 1/2 scored at 4 1/4

Blueberry Bushel 5 3/8 x 4 1/8

Basic White 5 1/4 x 4 (you may have to cut this piece down a bit after you stamp the front). Stamp the front using the large stamp from Artfully Inked using Night of Navy and Blueberry Bushel stamp pad.

Blueberry Bushel 5 1/4 x 4 die cut the center with the 4 3/8 x 3" Stitched Rectangle die to create a frame. I popped the frame up with Adhesive Strips

Basic White Scrap die cut several stars to add to the corners of the frame

Silver Foil 4 x 3 emboss the rocket using Black Embossing powder and VersaMark pop up onto the front of the card with dimensionals.

Pumpkin Pie and Daffodil Delight scraps die cut the 2 flames. Paint a layer of Wink of Stella on both.