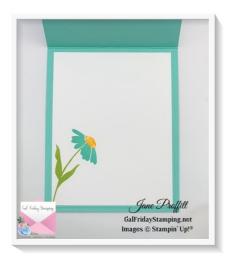

### **INSIDE OF CARD**

Coastal Cabana 5 1/4 x 4

Basic White 5 1/8 x 3 7/8 stamp stem in Granny Apple Green and flower in Coastal Cabana. Center of the flower is stamped in Mango Melody.