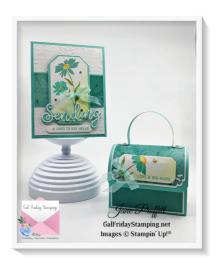

**CARD** 

Coastal Cabana 11 x 4 1/4 scored at 5 1/2

Coastal Cabana 5 3/8 x 4 1/8 adhere to the front of the card

Basic White 5 1/4 x 4 run thru cut & emboss machine with the Timeworn Type 3D EF and adhere to the front of the card.

Coastal Cabana 4 x 2 adhere to the front of the card

Pretty Prints dsp 4 x 1 7/8 adhere to the Coastal Cabana

Coastal Cabana die cut using the Countryside Corners die pop up onto the front of the card

Basic White die cut with the same die used above. Trim off 1/8 of an inch from each side. Blend Lemon Lime Twist to the bottom right hand side. Stamp stem in Granny Apple Green. Stamp flowers in Coastal Cabana with the centers in Mango Melody. Adhere to the frame.

## Sending Smiles Thursday Live

Jane Proffitt 4849085254 <u>Jayne2216@yahoo.com</u> https://galfridaystamping.net

Coastal Cabana die cut the shadow to the word "sending" Pop up towards the bottom of the front.

Basic White die cut the word "sending" and adhere to the shadow.

Basic White die cut smaller of the sentiment frames and stamp sentiment in Coastal Cabana

Add Champagne Rhinestones

Pool Party sheer ribbon tie bow and adhere with glue dot.

#### **PURSE**

## Sending Smiles Thursday Live

Jane Proffitt 4849085254 <u>Jayne2216@yahoo.com</u> https://galfridaystamping.net

Coastal Cabana 11 x 4 score the long side at 2 1/2 and 4 1/2 round the corners on the largest section

Coastal Cabana (cut 2) 3 x 3 score three of the sides at 1/2 on both pieces

Basic White 6 x 3 3/4 for the front and top of the purse. Either round or punch with decorative corner punch (only two corners)

DSP 5 7/8 x 3 5/8 adhere to the basic white. Either round or punch with decorative punch (only 2 corners)

Basic White (for the front) 3 3/4 x 2 3/8 adhere to the front of the purse

DSP 5/8 x 2 1/4 adhere to the basic white

DSP (for the sides) 2 3/8 x 1 3/4

Basic White die cut frame from Countryside Corners. Blend with Lemon Lime Twist. Stamp sentiment in Coastal Cabana. Stem in Granny Apple Green and flower using Coastal Cabana and Mango Melody.

Coastal Cabana 6 x 1/2 score each end on 1/2. Adhere to the top of the purse

Tie bow and adhere

Add Champagne Gems