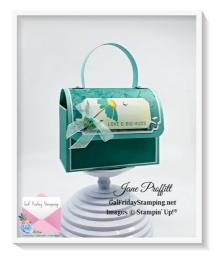

#### **PURSE**

## Sending Smiles Thursday Live

Jane Proffitt 4849085254 <u>Jayne2216@yahoo.com</u> https://galfridaystamping.net

Coastal Cabana 11 x 4 score the long side at 2 1/2 and 4 1/2 round the corners on the largest section

Coastal Cabana (cut 2) 3 x 3 score three of the sides at 1/2 on both pieces

Basic White 6 x 3 3/4 for the front and top of the purse. Either round or punch with decorative corner punch (only two corners)

DSP 5 7/8 x 3 5/8 adhere to the basic white. Either round or punch with decorative punch (only 2 corners)

Basic White (for the front) 3 3/4 x 2 3/8 adhere to the front of the purse

DSP 5/8 x 2 1/4 adhere to the basic white

DSP (for the sides) 2 3/8 x 1 3/4

Basic White die cut frame from Countryside Corners. Blend with Lemon Lime Twist. Stamp sentiment in Coastal Cabana. Stem in Granny Apple Green and flower using Coastal Cabana and Mango Melody.

Coastal Cabana 6 x 1/2 score each end on 1/2. Adhere to the top of the purse

Tie bow and adhere

Add Champagne Gems