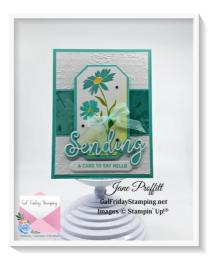

**CARD** 

Coastal Cabana 11 x 4 1/4 scored at 5 1/2

Coastal Cabana 5 3/8 x 4 1/8 adhere to the front of the card

Basic White 5 1/4 x 4 run thru cut & emboss machine with the Timeworn Type 3D EF and adhere to the front of the card.

Coastal Cabana 4 x 2 adhere to the front of the card

Pretty Prints dsp 4 x 1 7/8 adhere to the Coastal Cabana

Coastal Cabana die cut using the Countryside Corners die pop up onto the front of the card

Basic White die cut with the same die used above. Trim off 1/8 of an inch from each side. Blend Lemon Lime Twist to the bottom right hand side. Stamp stem in Granny Apple Green. Stamp flowers in Coastal Cabana with the centers in Mango Melody. Adhere to the frame.

## Sending Smiles Thursday Live

Jane Proffitt 4849085254 <u>Jayne2216@yahoo.com</u> https://galfridaystamping.net

Coastal Cabana die cut the shadow to the word "sending" Pop up towards the bottom of the front.

Basic White die cut the word "sending" and adhere to the shadow.

Basic White die cut smaller of the sentiment frames and stamp sentiment in Coastal Cabana

Add Champagne Rhinestones

Pool Party sheer ribbon tie bow and adhere with glue dot.