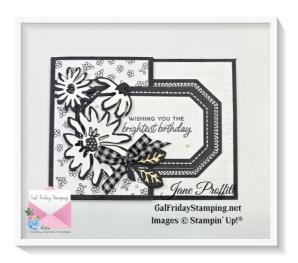

### **INSIDE OF CARD**

Basic Black 5 3/8 x 4 1/8

Basic White 5 1/4 x 4 emboss with Timeworn Type 3D EF

Jane Proffitt 4849085254 <u>Jayne2216@yahoo.com</u> https://galfridaystamping.net

Basic Black 5 1/4 x 4 stamp with versamark and emboss the stamp in white using the Countryside corner stamp set. Die cut the 4 1/2 and the 4" frame at the same time.

Basic White die cut the 4 " frame using the biggest die you used above. Adhere the thin frame to this piece and adhere on the inside of the card.

4849085254 Jayne2216@yahoo.com https://galfridaystamping.net