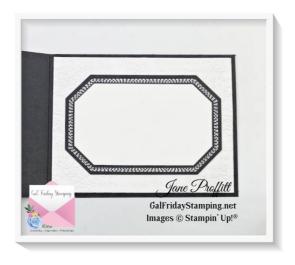

### **INSIDE OF CARD**

Basic Black 5 3/8 x 4 1/8

Basic White 5 1/4 x 4 emboss with Timeworn Type 3D EF

Jane Proffitt 4849085254 <u>Jayne2216@yahoo.com</u> https://galfridaystamping.net

Basic Black 5 1/4 x 4 stamp with versamark and emboss the stamp in white using the Countryside corner stamp set. Die cut the 4 1/2 and the 4" frame at the same time.

Basic White die cut the 4 " frame using the biggest die you used above. Adhere the thin frame to this piece and adhere on the inside of the card.

4849085254 Jayne2216@yahoo.com https://galfridaystamping.net