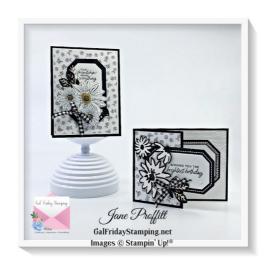

Jane Proffitt 4849085254 <u>Jayne2216@yahoo.com</u> https://galfridaystamping.net

CARD#1

Basic Black 11 x 4 1/4 scored at 5 1/2

Basic White 5 1/4 x 4

DSP 5 1/8 x 3 7/8

Basic Black 4 1/2 x 2 1/2 die cut 4" frame from Countryside Corners dies. Pop up onto the front of the card.

Basic White 4 x 2 3/4 cut 3 1/2" frame from Countryside Corners dies. Stamp sentiment adhere to Basic Black frame.

Basic White stamp 1 large and 2 small flowers in Memento. Die cut with coordinating die. Emboss center of the flower in gold. Pop up large flower and adhere other two.

Jane Proffitt 4849085254 <u>Jayne2216@yahoo.com</u> https://galfridaystamping.net

Basic Black die cut leaves from die with the 3 flowers attached. Tuck and adhere.

Gold Foil die cut twigs and tuck and adhere

Black & White Gingham ribbon tie bow and adhere.

Add Pearl embellishments

### **INSIDE OF CARD**

Basic Black 5 1/4 x 4

Basic White 5 1/8 x 3 7/8 stamp stem, leaf and flower in bottom left hand corner with memento. Emboss center of the flower with gold embossing powder and versamark

CARD#2

Jane Proffitt 4849085254 <u>Jayne2216@yahoo.com</u> https://galfridaystamping.net

Do not add anything to the front of the card until you have finished the inside of the card.

Basic Black 8 1/2 x 4 1/4 score at 5 1/2

Basic Black 4 1/8 x 2 7/8

DSP 4 x 2 3/4

Basic Black die cut flowers using die with the 3 flowers attached.

Basic White die cut the tops of the 3 flowers.

Gold Foil die cut just the leaves from the same die. Remove the gold veins from the leaves and insert them into the black leaves. Die cut an additional leaf with the leave die and adhere to the back of the leaf to hold the gold veins in.

Let's jump to the inside of the card. You need the frame from the piece we create for the front of the card.

The smaller of the frames will be adhered to the left section of the front of the card.

Basic White die cut the 3 1/2" frame and stamp sentiment in Memento towards the right of the piece. Adhere to the frame you adhere to the front.

Add flowers, bow and embellishmemnts

### **INSIDE OF CARD**

Basic Black 5 3/8 x 4 1/8

Basic White 5 1/4 x 4 emboss with Timeworn Type 3D EF

Jane Proffitt 4849085254 <u>Jayne2216@yahoo.com</u> https://galfridaystamping.net

Basic Black 5 1/4 x 4 stamp with versamark and emboss the stamp in white using the Countryside corner stamp set. Die cut the 4 1/2 and the 4" frame at the same time.

Basic White die cut the 4 " frame using the biggest die you used above. Adhere the thin frame to this piece and adhere on the inside of the card.

4849085254 Jayne2216@yahoo.com https://galfridaystamping.net