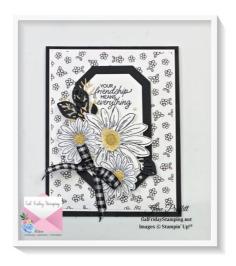

CARD#2

Jane Proffitt 4849085254 <u>Jayne2216@yahoo.com</u> https://galfridaystamping.net

Do not add anything to the front of the card until you have finished the inside of the card.

Basic Black 8 1/2 x 4 1/4 score at 5 1/2

Basic Black 4 1/8 x 2 7/8

DSP 4 x 2 3/4

Basic Black die cut flowers using die with the 3 flowers attached.

Basic White die cut the tops of the 3 flowers.

Gold Foil die cut just the leaves from the same die. Remove the gold veins from the leaves and insert them into the black leaves. Die cut an additional leaf with the leave die and adhere to the back of the leaf to hold the gold veins in.

Let's jump to the inside of the card. You need the frame from the piece we create for the front of the card.

The smaller of the frames will be adhered to the left section of the front of the card.

Basic White die cut the 3 1/2" frame and stamp sentiment in Memento towards the right of the piece. Adhere to the frame you adhere to the front.

Add flowers, bow and embellishmemnts