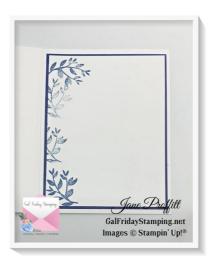

## Blessings of Home Thursday

Jane Proffitt 4849085254 <u>Jayne2216@yahoo.com</u> https://galfridaystamping.net

Basic White 5 3/8 x 4 1/8

DSP 5 1/4 x 4 popped up onto the front of the card

Night of Navy 5 1/4 x 4 measure in 1" on one of the long sides, line up the straight edge of the border die and die cut so you have a foliage edge. Adhere to the dsp layer making sure the edges are flush with one another

Basic White 5 1/8 x 3 stamp sentiment using Night of Navy

Basic White, Night of Navy, Misty Moonlight and Silver foil. Die cut various foliage pieces and adhere to the right side of the card.

Add gems, tie bow and adhere to the ends of the foliage using a glue dot.