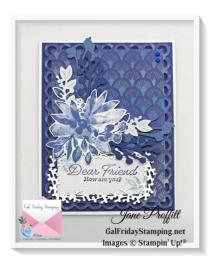

CARD#2

Basic White 8 1/2 x 5 1/2 scored at 4 1/4

## Blessings of Home Thursday

Jane Proffitt 4849085254 <u>Jayne2216@yahoo.com</u> https://galfridaystamping.net

Basic White 5 3/8 x 4 1/8

DSP 5 1/4 x 4 popped up onto the front of the card

Night of Navy 5 1/4 x 4 measure in 1" on one of the long sides, line up the straight edge of the border die and die cut so you have a foliage edge. Adhere to the dsp layer making sure the edges are flush with one another

Basic White 5 1/8 x 3 stamp sentiment using Night of Navy

Basic White, Night of Navy, Misty Moonlight and Silver foil. Die cut various foliage pieces and adhere to the right side of the card.

Add gems, tie bow and adhere to the ends of the foliage using a glue dot.