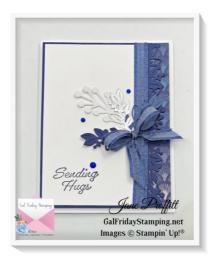

## Blessings of Home Thursday

Jane Proffitt 4849085254 <u>Jayne2216@yahoo.com</u> https://galfridaystamping.net

Basic White 5 3/8 x 4 1/8

DSP 5 1/4 x 4 popped up onto the front of the card

Night of Navy 5 1/4 x 4 measure in 1" on one of the long sides, line up the straight edge of the border die and die cut so you have a foliage edge. Adhere to the dsp layer making sure the edges are flush with one another

Basic White 5 1/8 x 3 stamp sentiment using Night of Navy

Basic White, Night of Navy, Misty Moonlight and Silver foil. Die cut various foliage pieces and adhere to the right side of the card.

Add gems, tie bow and adhere to the ends of the foliage using a glue dot.