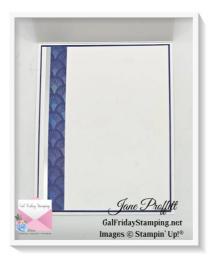

## **INSIDE OF CARD**

Night Of Navy 5 1/4 x 4

Basic White 5 1/8 x 3 7/8 stamp off foliage using Misty Moonlight