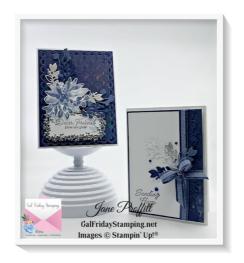

<u>Jayne2216@yahoo.com</u> <u>https://galfridaystamping.net</u>

CARD#1

Basic White 11 x 4 1/4 scored @ 5 1/2

Night of Navy 5 1/8 x 4 1/8

DSP die cut with large frame from Scalloped Contour dies and pop up onto the front of the card

Night Of Navy 2 7/8 x 1 3/8 this is the backing to the basic white sentiment and will be popped up onto the front of the card

Basic White 2 3/4 x 1 1/4 stamp sentiment in Night of Navy

Silver Foil die cut small frame from Blessings of Home bundle and adhere to the two above layers

Using Silver Foil, Night of Navy and Misty Moonlight (new returning color) die cut some foliage from the Blessings of Home bundle and the Organic Beauty dies

Jane Proffitt 4849085254 <u>Jayne2216@yahoo.com</u> https://galfridaystamping.net

Basic White 3 x 3 stamp image in Misty Moonlight and fussy cut. Pop up onto the front of the card.

Add 2 gems to the upper right hand corner

## **INSIDE OF CARD**

Night of Navy 5 3/8 x 4 1/8

Basic White 5 1/4 x 4 add to the left hand side a strip of 5 1/4 x 3/8" silver foil topped with a strip of DSP 5 1/4 x 1/2. When you adhere the dsp make sure that you can see a bit of the silver.