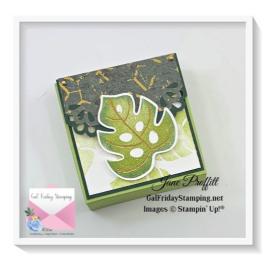

#### **GIFT BOX**

# Tropical Leaf Thursday Live

Jane Proffitt 4849085254 <u>Jayne2216@yahoo.com</u> https://galfridaystamping.net

Pear Pizzazz 7 1/4 x 3 1/2 score the 7 1/4" side @ 2 3/4, 3 1/2, 6 1/4 and 7. Turn and score the short side @ 3/4. Fold and burnish. Create tabs and create the box.

Evening Evergreen 2 3/4 x 2 3/4 score one side at 1/2 and 1 1/4

DSP 2 5/8 x 2 5/8 score very carefully at 1/2 and 1 1/4. Adhere to the back of the box to create the lid.

Evening Evergreen 2 5/8x 2 5/8

Basic White 2 1/2 x 2 1/2 stamp off small leaves using Pear Pizzazz