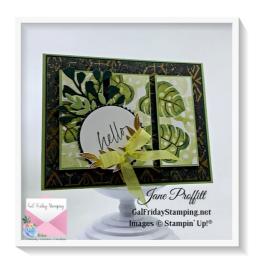

# Tropical Leaf Thursday Live

Jane Proffitt 4849085254 <u>Jayne2216@yahoo.com</u> https://galfridaystamping.net

### Evening Evergreen 5 3/8 x 4 1/8

Basic White 5 1/4 x 4 add a piece of 4 x 1 1/2 piece of dsp to the bottom. Cover the edge of the dsp with a piece of Gold Foil paper measuring 4 x 1/4. Stamp sentiment in Evening Evergreen.

Adhere to the front of the card.

Basic White scrap stamp 3 leaves in Pear Pizzazz edged with Evening Evergreen. Once the ink is dry emboss the veins in gold. Punch with coordinating punch. Pop up the bottom and top leaves.

Add 2 layers of dimensionals for the leaf in the middle.

#### **INSIDE OF CARD**

Evening Evergreen 5 3/8 x 4 1/8

Basic White 5 1/4 x 4 stamp the leaves across the top with the same technique as the other leaves that were stamped. Leaves are not embossed.