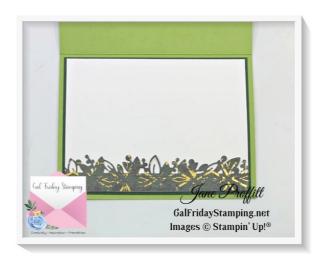

### **INSIDE OF CARD**

Evening Evergreen 5 1/4 x 4

Basic White 5 1/8 x 3 7/8

Texture Chic DSP die cut border using the Eden dies and adhere to the bottom of the Basic White Layer

**CARD # 2** 

Pear Pizzazz 11 x 4 1/4 score at 5 1/2