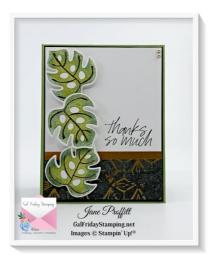

### Evening Evergreen 5 3/8 x 4 1/8

Basic White 5 1/4 x 4 add a piece of 4 x 1 1/2 piece of dsp to the bottom. Cover the edge of the dsp with a piece of Gold Foil paper measuring 4 x 1/4. Stamp sentiment in Evening Evergreen.

Adhere to the front of the card.

Basic White scrap stamp 3 leaves in Pear Pizzazz edged with Evening Evergreen. Once the ink is dry emboss the veins in gold. Punch with coordinating punch. Pop up the bottom and top leaves.

Add 2 layers of dimensionals for the leaf in the middle.