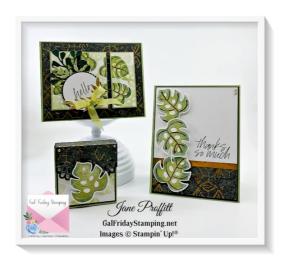

https://galfridaystamping.net

CARD#1

Pear Pizzazz 8 1/2 x 5 1/2 scored @ 4 1/4

Evening Evergreen 5 3/8 x 4 1/8

Texture Chic DSP 5 1/4 x 4

Pear Pizzazz 3 1/8 x 1 3.8 (cut 3)

Basic White 3 3/4 x 3 stamp off small leaves using Pear Pizzazz. Randomly stamp small leaves again using Pear Pizzazz and add Evening Evergreen to the edges. Emboss the veins in gold. Once the layer is dry, cut at 1 1/4 and 2 1/2. Make sure you keep the pieces in order. Adhere to the Pear Pizzazz pieces.

Evening Evergreen die cut sprig of leaves from the Forever Flourishing dies

Pear Pizzazz die cut sprig of leaves from the Forever Flourishing dies

Jane Proffitt 4849085254 <u>Jayne2216@yahoo.com</u> https://galfridaystamping.net

Evening Evergreen punch using retired Starburst punch

Basic White punch using Retired 2" punch stamp sentiment in Evening Evergreen

Color a length of ribbon with Light Old Olive, tie bow and adhere to the front of the card

### **INSIDE OF CARD**

Evening Evergreen 5 1/4 x 4

Basic White 5 1/8 x 3 7/8

Texture Chic DSP die cut border using the Eden dies and adhere to the bottom of the Basic White Layer

**CARD # 2** 

Pear Pizzazz 11 x 4 1/4 score at 5 1/2