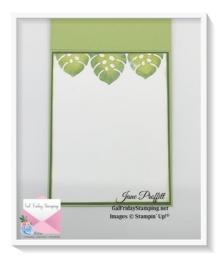

# Tropical Leaf Thursday Live

Jane Proffitt 4849085254 <u>Jayne2216@yahoo.com</u> https://galfridaystamping.net

### Evening Evergreen 5 3/8 x 4 1/8

Basic White 5 1/4 x 4 add a piece of 4 x 1 1/2 piece of dsp to the bottom. Cover the edge of the dsp with a piece of Gold Foil paper measuring 4 x 1/4. Stamp sentiment in Evening Evergreen.

Adhere to the front of the card.

Basic White scrap stamp 3 leaves in Pear Pizzazz edged with Evening Evergreen. Once the ink is dry emboss the veins in gold. Punch with coordinating punch. Pop up the bottom and top leaves.

Add 2 layers of dimensionals for the leaf in the middle.

#### **INSIDE OF CARD**

Evening Evergreen 5 3/8 x 4 1/8

Basic White 5 1/4 x 4 stamp the leaves across the top with the same technique as the other leaves that were stamped. Leaves are not embossed.