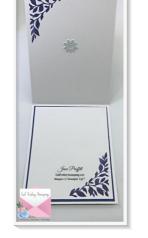

#### **INSIDE OF CARD**

Night of Navy 5 1/4 x 4

Basic White 5 1/8 x 3 7/8 stamp bottom right using the corner leaves in Night of Navy. Stamp in top left corner of the card base also.