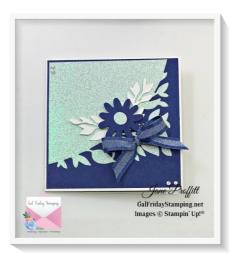

Basic White 4 1/2 x 3 1/2 die cut using the Scallop Contours dies. Stamp sentiment towards the bottom of the frame. Pop up onto the front of the card.

Subtle Shimmer scraps die cut large and 3 small flowers. Pop up the large flower and adhere 2 of the small flowers.

Night of Navy Scraps die cut 3 sprigs of leaves and adhere around and under the large flower

Night of Navy Bordered Ribbon tie bow and adhere

Rhinestones add to the front of the card