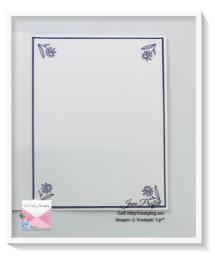

#### **INSIDE OF CARD**

Night of Navy 5 3.8 x 4 1/8

Basic White 5 1/4 x 4 stamp a flower in each corner using Night of Navy

CARD # 2

Basic White 11 x 4 1/4 scored at 5 1/2

Night of Navy 5 3/8 x 4 1/8

Enjoy the Journey DSP 5 1/8 x 3 /78