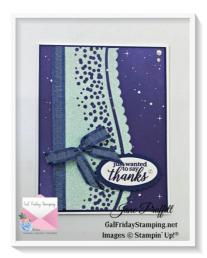

CARD # 1

Basic White 8 1/2 x 5 1/2 scored at 4 1/4

Night of Navy 5 3/8 x 4 1/8

Enjoy the Journey DSP 5 1/4 x 4

Subtle Shimmer Paper (retired) 5 1/4 x 3 die cut using the Around the Bend dies. There are 2 that I used, the Scallop edge and the one with the holes. Adhere to the DSP. Wrap with a length of ribbon to hide the seam

Night of Navy scrap punch the scallop oval using the Double Oval punch

Basic White scrap stamp the sentiment in Night of Navy and punch using the Double Oval Punch. Pop up onto the front of the card.

Night of Navy Bordered ribbon Tie bow and adhere to the front of the card

Rhinestones add to the front of the card