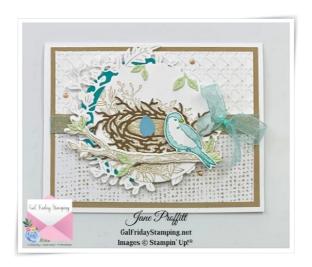

#### Free PDF

Basic White 8 1/2 x 5 1/2 scored @ 4 1/4 put a mark in the center across the top. Measure us 3 1/2 on both sides and make a mark. Line up the marks on your trimmer and cut off the corners.

Bermuda Bay 5 1/4 x 4 mark the left and right side at 3 1/4 and the center top. Line up the line on the left and the top and cut off corner. Do the same to the other side and cut off the corner.

DSP 5 x 3 3/4 cut the same as the layer above but mark the sides at 3"

Bermuda Bay die cut using the large frame from Scallop Contours dies. See video for adhering.

Crumb Cake scraps die cut small layering circle pop up onto the front of the card

Basic White stamp the branch using Crumb Cake and pop up onto the front of the card

Basic White die cut with small layering circle. Stamp with bird in Bermuda Bay and adhere to the Crumb Cake circle.

Crumb Cake scrap punch scallop oval using the Double Oval Punch pop up onto the front of the card. Stamp sentiment on Basic White using Crumb Cake and punch the oval using the Double Oval Punch.

#### **INSIDE OF CARD**

Bermuda Bay 5 1/4 x 4 mark at 3 1/4 on the left and right side, mark the center of the top. Line up the side and the center on trimmer and cut off first the left and then the right corner

Basic White 5 x 3 3/4 mark left and right side at 3" and the center top and cut the same way as the Bermuda Bay. Stamp the nest using Crumb Cake.