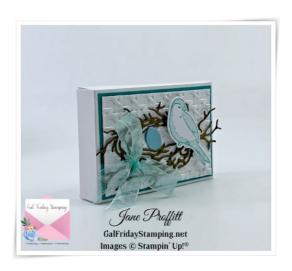

#### TREAT BOX

Jayne2216@yahoo.com https://galfridaystamping.net

Jane Proffitt

4849085254

Free PDF

Basic White 6 1/2 x 4 1/4 score the long side @ 2 1/8, 2 3/4, 4 7/8 and 5 1/2

Bermuda Bay 2 7/8 x 2

Basic White 2 3/4 x 1 7/8 emboss using the Cane Weave EF

Soft Suede die cut nest

Basic White scrap stamp bird using Bermuda Bay and die cut with coordinating die

Egg was die cut using Balmy Blue

Jane Proffitt 4849085254 <u>Jayne2216@yahoo.com</u> https://galfridaystamping.net