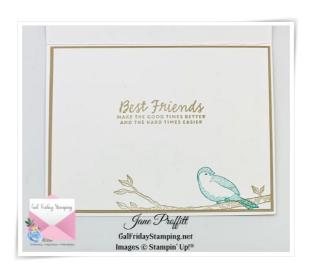

#### **INSIDE OF CARD**

Crumb Cake 5 3/8 x 4 1/8

Basic White 5 1/4 x 4 stamp sentiment and branch using Crumb Cake and the bird in Bermuda Bay

**CARD # 2** 

Jane Proffitt 4849085254 <u>Jayne2216@yahoo.com</u> https://galfridaystamping.net