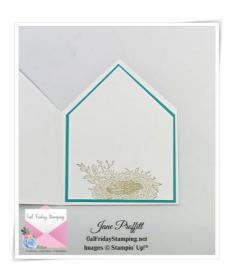

Jane Proffitt

Free PDF

CARD#1

Basic White 8 1/2 x 5 1/2 scored @ 4 1/4

Crumb Cake 5 1/4 x 4

DSP 5 x 2

Basic White 5 x 2 1/4 run thru cut & emboss machine with the Cane Weave EF

Bermuda Bay die cut using the 3" scalloped Layering Circle

Basic White die cut wreath of foliage from the Natural Prints dies

Basic White die cut 2 7/8" layering circle stamp the nest using Crumb Cake

Basic White scrap stamp bird in Bermuda Bay and branch in Crumb Cake, die cut with

Free PDF

Jane Proffitt 4849085254 <u>Jayne2216@yahoo.com</u> https://galfridaystamping.net

coordinating dies

Soft Seafoam die cut small leaves to embellish the front of the card

Add Champagne gems.

Tie bow and adhere

#### **INSIDE OF CARD**

Crumb Cake 5 3/8 x 4 1/8

Basic White 5 1/4 x 4 stamp sentiment and branch using Crumb Cake and the bird in Bermuda Bay

**CARD # 2** 

Jane Proffitt 4849085254 <u>Jayne2216@yahoo.com</u> https://galfridaystamping.net