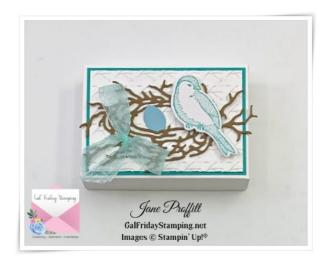

#### TREAT BOX

Jayne2216@yahoo.com https://galfridaystamping.net

Jane Proffitt

4849085254

Free PDF

Basic White 6 1/2 x 4 1/4 score the long side @ 2 1/8, 2 3/4, 4 7/8 and 5 1/2

Bermuda Bay 2 7/8 x 2

Basic White 2 3/4 x 1 7/8 emboss using the Cane Weave EF

Soft Suede die cut nest

Basic White scrap stamp bird using Bermuda Bay and die cut with coordinating die

Egg was die cut using Balmy Blue

Jane Proffitt 4849085254 <u>Jayne2216@yahoo.com</u> https://galfridaystamping.net