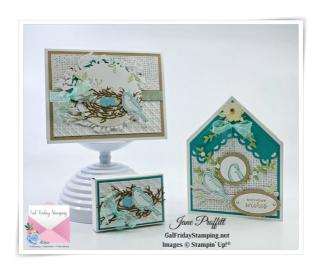

Jane Proffitt

Free PDF

CARD#1

Basic White 8 1/2 x 5 1/2 scored @ 4 1/4

Crumb Cake 5 1/4 x 4

DSP 5 x 2

Basic White 5 x 2 1/4 run thru cut & emboss machine with the Cane Weave EF

Bermuda Bay die cut using the 3" scalloped Layering Circle

Basic White die cut wreath of foliage from the Natural Prints dies

Basic White die cut 2 7/8" layering circle stamp the nest using Crumb Cake

Basic White scrap stamp bird in Bermuda Bay and branch in Crumb Cake, die cut with

Free PDF

Jane Proffitt 4849085254 <u>Jayne2216@yahoo.com</u> https://galfridaystamping.net

coordinating dies

Soft Seafoam die cut small leaves to embellish the front of the card

Add Champagne gems.

Tie bow and adhere

#### **INSIDE OF CARD**

Crumb Cake 5 3/8 x 4 1/8

Basic White 5 1/4 x 4 stamp sentiment and branch using Crumb Cake and the bird in Bermuda Bay

**CARD # 2** 

Jane Proffitt 4849085254 <u>Jayne2216@yahoo.com</u> https://galfridaystamping.net

#### TREAT BOX

Jayne2216@yahoo.com https://galfridaystamping.net

Jane Proffitt

4849085254

Free PDF

Basic White 6 1/2 x 4 1/4 score the long side @ 2 1/8, 2 3/4, 4 7/8 and 5 1/2

Bermuda Bay 2 7/8 x 2

Basic White 2 3/4 x 1 7/8 emboss using the Cane Weave EF

Soft Suede die cut nest

Basic White scrap stamp bird using Bermuda Bay and die cut with coordinating die

Egg was die cut using Balmy Blue

Jane Proffitt 4849085254 <u>Jayne2216@yahoo.com</u> https://galfridaystamping.net