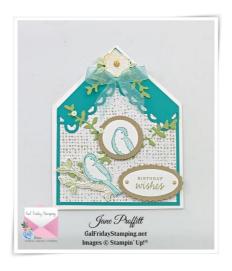

#### TREAT BOX

Jayne2216@yahoo.com https://galfridaystamping.net

Jane Proffitt

4849085254

Free PDF

Basic White 6 1/2 x 4 1/4 score the long side @ 2 1/8, 2 3/4, 4 7/8 and 5 1/2

Bermuda Bay 2 7/8 x 2

Basic White 2 3/4 x 1 7/8 emboss using the Cane Weave EF

Soft Suede die cut nest

Basic White scrap stamp bird using Bermuda Bay and die cut with coordinating die

Egg was die cut using Balmy Blue

Jane Proffitt 4849085254 <u>Jayne2216@yahoo.com</u> https://galfridaystamping.net