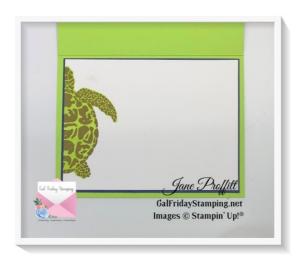

Basic White 2 5/8 x 2 1/2 Blend with Night of Navy and Bermuda Bay. Stamp fish in Night of Navy and sea grass in Old Olive. Emboss sentiment in upper left-hand corner using Black embossing powder. Adhere to the Parakeet Party tag.

Add pearls