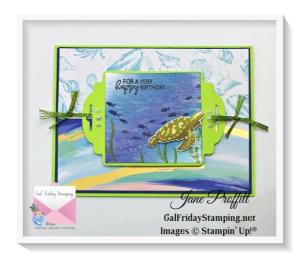

# Underwater Adventure Thurs Live

Jane Proffitt 4849085254 <u>Jayne2216@yahoo.com</u> https://galfridaystamping.net

Parakeet Party, Night of Navy and Bermuda Bay. Stamp fish in Night of Navy and sea grass in Old Olive. Find out what stamp I used for the thin sea grass.

Add pearls to the cut out of the basic white layer

**INSIDE OF CARD** 

Night of Navy 5 3/8 x 4 1/8

Basic White 5 1/4 x 4 stamp fish along the bottom using Parakeet Party and sentiment in Night of Navy.