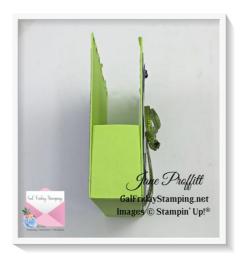

#### **TREAT BOX**

Parakeet Party 8 x 6 score the 6" side at 1 1/2 and 4 1/2. Score the 8" side at 3 1/2 and 4 1/2. See video on how I added the decorative edges. You will also have to check out the video for the

# Underwater Adventure Thurs Live

Jane Proffitt 4849085254 <u>Jayne2216@yahoo.com</u> https://galfridaystamping.net

folding instructions (at about the 51-minute mark on the video)

Night of Navy (cut 2) 3 x 2 7/8 adhere one to the front of the box and one to the back