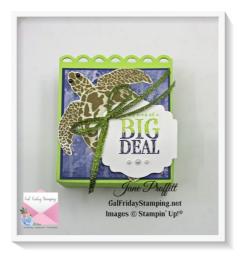

DSP (cut 2) 2 7/8 x 2 3/4 adhere to the Night of Navy

Basic White 4 x 3 stamp the turtle in Soft Suede, turn the stamp over and stamp off with Old Olive. Adhere to the front of the treat box.

Basic White 2 1/2 x 2 1/2 add Night of Navy and Parakeet Party ink to the sentiment stamp and stamp sentiment. Punch using the Label Me Love punch and pop up onto the front of the treat box.

Add pearls and tie ribbon add to the front of the treat box.