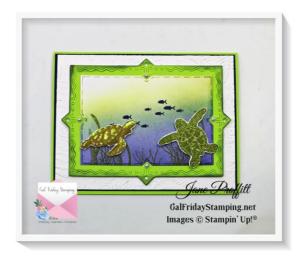

### **INSIDE OF CARD**

Night of Navy 5 1/4 x 4

Basic White 5 1/8x 3 7/8 stamp large turtle using Soft Suede

Parakeet Party 8 1/2 x 5 1/2 score at 4 1/4

Night of Navy 5 3/8 x 4 1/8

Basic White 5 1/4 x 4 emboss using the Fern EF

Parakeet Party 5 1/2 x 4 die cut frame using the Desert Details dies. Blend Night of Navy on the edges and pop up onto the front of the card.

Basic White 4 x 2 3/4 die cut smaller frame from the Desert Details dies. Blend water with