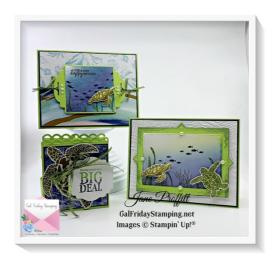

<u>Jayne2216@yahoo.com</u> <u>https://galfridaystamping.net</u>

**CARD #1** 

Parakeet Party8 1/2 x 5 1/2 score at 4 1/4

Night of Navy 5 3/8 x 4 1/8

DSP (cut 2) 5 1/4 x 2

Parakeet Party 4 1/2 x 3 die cut tag from Designer Tags dies. Pop up this piece but first add the ribbon and adhere to the back of the layer with glue dots.

Basic White 2 5/8 x 2 1/2 Blend with Night of Navy and Bermuda Bay. Stamp fish in Night of Navy and sea grass in Old Olive. Emboss sentiment in upper left-hand corner using Black embossing powder. Adhere to the Parakeet Party tag.

### **INSIDE OF CARD**

Night of Navy 5 1/4 x 4

Basic White 5 1/8x 3 7/8 stamp large turtle using Soft Suede

Parakeet Party 8 1/2 x 5 1/2 score at 4 1/4

Night of Navy 5 3/8 x 4 1/8

Basic White 5 1/4 x 4 emboss using the Fern EF

Parakeet Party 5 1/2 x 4 die cut frame using the Desert Details dies. Blend Night of Navy on the edges and pop up onto the front of the card.

Basic White 4 x 2 3/4 die cut smaller frame from the Desert Details dies. Blend water with

#### **TREAT BOX**

Parakeet Party 8 x 6 score the 6" side at 1 1/2 and 4 1/2. Score the 8" side at 3 1/2 and 4 1/2. See video on how I added the decorative edges. You will also have to check out the video for the

DSP (cut 2) 2 7/8 x 2 3/4 adhere to the Night of Navy

Basic White 4 x 3 stamp the turtle in Soft Suede, turn the stamp over and stamp off with Old Olive. Adhere to the front of the treat box.

Basic White 2 1/2 x 2 1/2 add Night of Navy and Parakeet Party ink to the sentiment stamp and stamp sentiment. Punch using the Label Me Love punch and pop up onto the front of the treat box.

Add pearls and tie ribbon add to the front of the treat box.