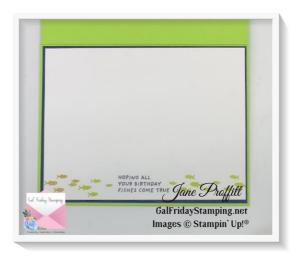

Add pearls to the cut out of the basic white layer

**INSIDE OF CARD** 

Night of Navy 5 3/8 x 4 1/8

Basic White 5 1/4 x 4 stamp fish along the bottom using Parakeet Party and sentiment in Night of Navy.