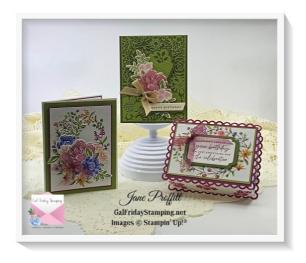

<u>Jayne2216@yahoo.com</u> <u>https://galfridaystamping.net</u>

**CARD #1** 

Basic White 8 1/2 x 5 1/2 scored at 4 1/4

Old Olive 5 3/8 x 4 1/8

Rich Razzleberry 4 7/8 x 3 5/8

Dainty Flowers dsp 4 3/4 x 3 1/2

Basic White Stamp various flowers in Starry Sky, Blushing Bride and Rich Razzleberry die cut and add to the front of the card. Stamp the leaves and sprigs in Old Olive, die cut and add to the front of the card.

Pool Party Sheer Ribbon color with dark Rich Razzleberry blends, tie bow and adhere to the front of the card

Jane Proffitt 4849085254 <u>Jayne2216@yahoo.com</u> https://galfridaystamping.net

## **INSIDE OF CARD**

Rich Razzleberry 5 3/8 x 4 /18

Basic White 5 1/4 x 4 stamp flower in Rich Razzleberry, the second stamp (to color the image is stamped off). Stamp the leaves using Old Olive

**CARD # 2** 

Mossy Meadow 11 x 4 1/4 scored at 5 1/2

Mossy Meadow 5 3/8 xx 4 1/8 you are going to adhere the delicate die cut to this layer.

Old Olive 5 3/8 x 4 1/8 die cut using the background die in the bundle.

Mossy Meadow die cut large tag from the Something Fancy dies and pop up

Old Olive die cut the smaller tag and die cut the leaves on the tag. Run thru cut & emboss

Jane Proffitt 4849085254

<u>Jayne2216@yahoo.com</u> <u>https://galfridaystamping.net</u>

machine using the Timeworn Type 3D EF. Adhere to the large tag

Very Vanilla stamp various flowers in Fresh Freesia and Rich Razzleberry Stamp the leaves and sprigs in Old Olive and Mossy Meadow. Pop up and adhere to the front of the card.

Tie bow using the Burlap ribbon and add to the front of the card

#### **INSIDE OF CARD**

Old Olive 5 3/8 x 4 1/8 adhere to the inside of the card

Very Vanilla 5 1/4 x 4 stamp/stamp off the flowers using Fresh Freesia. Adhere to the inside of the card

### **GIFT BOX**

Jane Proffitt 4849085254 Jayne2216@yahoo.com

https://galfridaystamping.net

### **Basic White**

LID 10 3/4 x 9 1/2

BOTTOM 10 5/8 x 9 3/8

Score all sides at 1 1/2 & 3 on both pieces of basic white. See the video for cutting instructions

Rich Razzleberry die cut 2 of the larger frames in the Scalloped Contour dies. Adhere one to the bottom of the box and one to the lid of the box

Old Olive Adhere to the frame on the top of the box

DSP add to the top of the box

Mossy Meadow die cut the large frame and pop up onto the top of the box

Basic White die cut the smaller frame. Stamp sentiment using the Rich Razzleberry and adhere to the Mossy Meadow die cut.

Pool Party Sheer Ribbon color with Rich Razzleberry, tie bow and adhere.