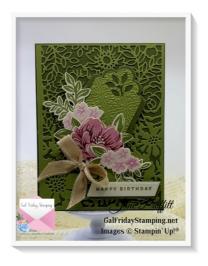

Mossy Meadow 11 x 4 1/4 scored at 5 1/2

Mossy Meadow 5 3/8 xx 4 1/8 you are going to adhere the delicate die cut to this layer.

Old Olive 5 3/8 x 4 1/8 die cut using the background die in the bundle.

Mossy Meadow die cut large tag from the Something Fancy dies and pop up

Old Olive die cut the smaller tag and die cut the leaves on the tag. Run thru cut & emboss

Jane Proffitt 4849085254

<u>Jayne2216@yahoo.com</u> <u>https://galfridaystamping.net</u>

machine using the Timeworn Type 3D EF. Adhere to the large tag

Very Vanilla stamp various flowers in Fresh Freesia and Rich Razzleberry Stamp the leaves and sprigs in Old Olive and Mossy Meadow. Pop up and adhere to the front of the card.

Tie bow using the Burlap ribbon and add to the front of the card

#### **INSIDE OF CARD**

Old Olive 5 3/8 x 4 1/8 adhere to the inside of the card

Very Vanilla 5 1/4 x 4 stamp/stamp off the flowers using Fresh Freesia. Adhere to the inside of the card