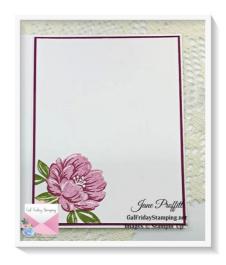

## **INSIDE OF CARD**

Rich Razzleberry 5 3/8 x 4 /18

Basic White 5 1/4 x 4 stamp flower in Rich Razzleberry, the second stamp (to color the image is stamped off). Stamp the leaves using Old Olive

**CARD # 2** 