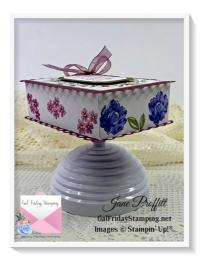

### **Basic White**

LID 10 3/4 x 9 1/2

BOTTOM 10 5/8 x 9 3/8

Score all sides at 1 1/2 & 3 on both pieces of basic white. See the video for cutting instructions

Rich Razzleberry die cut 2 of the larger frames in the Scalloped Contour dies. Adhere one to the bottom of the box and one to the lid of the box

Old Olive Adhere to the frame on the top of the box

DSP add to the top of the box

Mossy Meadow die cut the large frame and pop up onto the top of the box

Basic White die cut the smaller frame. Stamp sentiment using the Rich Razzleberry and adhere to the Mossy Meadow die cut.

Pool Party Sheer Ribbon color with Rich Razzleberry, tie bow and adhere.