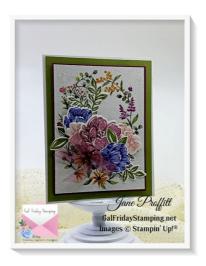

Mossy Meadow 11 x 4 1/4 scored at 5 1/2

Mossy Meadow 5 3/8 xx 4 1/8 you are going to adhere the delicate die cut to this layer.

Old Olive 5 3/8 x 4 1/8 die cut using the background die in the bundle.

Mossy Meadow die cut large tag from the Something Fancy dies and pop up

Old Olive die cut the smaller tag and die cut the leaves on the tag. Run thru cut & emboss

Jane Proffitt 4849085254

<u>Jayne2216@yahoo.com</u> <u>https://galfridaystamping.net</u>

machine using the Timeworn Type 3D EF. Adhere to the large tag

Very Vanilla stamp various flowers in Fresh Freesia and Rich Razzleberry Stamp the leaves and sprigs in Old Olive and Mossy Meadow. Pop up and adhere to the front of the card.

Tie bow using the Burlap ribbon and add to the front of the card