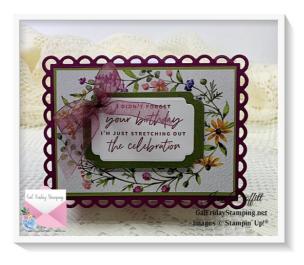

<u>Jayne2216@yahoo.com</u> <u>https://galfridaystamping.net</u>

**CARD #1** 

Basic White 8 1/2 x 5 1/2 scored at 4 1/4

Old Olive 5 3/8 x 4 1/8

Rich Razzleberry 4 7/8 x 3 5/8

Dainty Flowers dsp 4 3/4 x 3 1/2

Basic White Stamp various flowers in Starry Sky, Blushing Bride and Rich Razzleberry die cut and add to the front of the card. Stamp the leaves and sprigs in Old Olive, die cut and add to the front of the card.

Pool Party Sheer Ribbon color with dark Rich Razzleberry blends, tie bow and adhere to the front of the card

Jane Proffitt 4849085254 <u>Jayne2216@yahoo.com</u> https://galfridaystamping.net