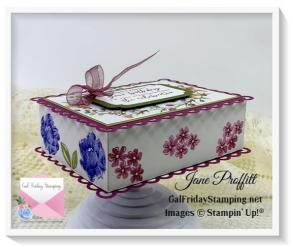

### **Basic White**

LID 10 3/4 x 9 1/2

BOTTOM 10 5/8 x 9 3/8

Score all sides at 1 1/2 & 3 on both pieces of basic white. See the video for cutting instructions

Rich Razzleberry die cut 2 of the larger frames in the Scalloped Contour dies. Adhere one to the bottom of the box and one to the lid of the box

Old Olive Adhere to the frame on the top of the box

DSP add to the top of the box

Mossy Meadow die cut the large frame and pop up onto the top of the box

Basic White die cut the smaller frame. Stamp sentiment using the Rich Razzleberry and adhere to the Mossy Meadow die cut.

Pool Party Sheer Ribbon color with Rich Razzleberry, tie bow and adhere.