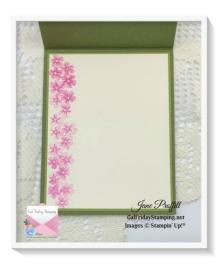

## **INSIDE OF CARD**

Rich Razzleberry 5 3/8 x 4 /18

Basic White 5 1/4 x 4 stamp flower in Rich Razzleberry, the second stamp (to color the image is stamped off). Stamp the leaves using Old Olive

**CARD # 2** 