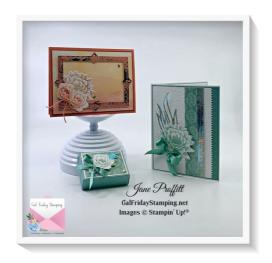

Jane Proffitt 4849085254 <u>Jayne2216@yahoo.com</u> https://galfridaystamping.net

Desert Details stamp set and coordinating die used for these projects will be available in January 2023

#### CARD#1

Calypso Coral 8 1/2 x 5 1/2 scored @ 4 1/4

Cajun Craze 5 1/4 x 4

DSP 5 1/8 x3 7/8

Foil die cut frame using the 2 frame dies

Basic White stamp large flower using Calypso Coral and 2 of the smaller flowers using Cajun Craze, die cut with coordinating dies.

Tie bow using Pumpkin Pie twine, add sequins

## **INSIDE OF CARD**

Cajun Crazy 5 3/8 x 4 1/8

Basic White 5 1/4 x 4 stamp with Cajun Craze (long stamp)

Basic White stamp sentiment in Cajun Craze and die cut using oval from Beautiful Shapes dies

### CARD#2

Basic White 8 1/2 x 5 1/2 score @ 4 1/4

Soft Succulent 5 1/8 x 4 1/8 stamp edge with long designed stamp in Soft Succulent

# Thursday Desert Details

Jane Proffitt 4849085254 <u>Jayne2216@yahoo.com</u> <u>https://galfridaystamping.net</u>

Basic White 5 1/4 x 4 die cut edge with the long die. Keep the die cut for the inside of the card. Run layer thru cut & emboss machine with the Timeworn Type 3D EF. Adhere to the front of the card.

#### DSP 4 x 1

Foil die cut with the long die and adhere to the front of the card

Foil die cut the desert grass. This will be tucked behind the flower

Basic White stamp large flower using Soft Succulent, die cut with coordinating die and pop up onto the front of the card. Add desert grass.

Tie bow and adhere

### **INSIDE OF CARD**

Soft Succulent 5 3/8 x 4 1/8

Basic White 5 1/4 x 4

Adhere the die cut piece you cut off the edge from the front of the card.

Foil die cut diamond shape and add to the inside.

Stamp sentiment in Soft Succulent to the bottom right hand corner.

#### **GIFT BOX**

Soft Succulent 6 1/4 x 4 score the 4" side @ 3/4 & 3 1/4

score the 6 1/4" side @ 3/4, 2 3/4, 3 1/2 & 5 1/2

cut tabs on the long side to create the box.

Basic White 2 3/8 x 1 7/8

DSP 2 1/4 x 1 3/4

Foil die cut fancy diamond shape and pop up

Basic White stamp flower in Soft Succulent, adhere to the diamond shape.

Tie a bow and adhere.