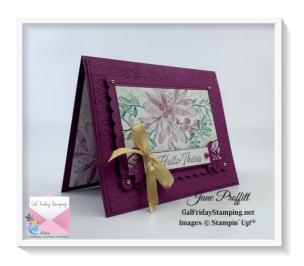

https://galfridaystamping.net

**CARD #1** 

**Rich Razzleberry** 

8 1/2 x 5 1/2 scored at 4 1/4

5 3/8 x 4 1/8 adhere to the front of the card

5 1/4 x 4 emboss with the Timeworn Type EF and adhere to the front of the card

Die cut the frame from the Scalloped Contour dies and pop up onto the front of the card

Die cut banner looking die for the sentiment. Pop up at the bottom of the basic white layer

#### **Basic White**

3 7/8 x 2 1/2 stamp with flower in Rich Razzleberry and the foliage with Shaded Spruce and Soft Sea Foam adhere to the Scalloped Contour frame

2 3/4 x 1/2 stamp sentiment in Rich Razzleberry and adhere to the banner looking die.

Tie bow and Festive Pearls. Also add Basic Pearls colored with dark Rich Razzleberry blend

Rich Razzleberry 5 3/8 x 4 1/8 adhere to the inside

Basic White 5 1/4 x 4 stamp flower and foliage using Rich Razzleberry, Shaded Spruce and Soft Sea Foam to the left-hand corner. Adhere to the inside of the card.