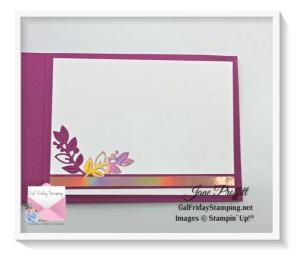

### **INSIDE OF CARD**

Rich Razzleberry 5 1/4 x 4 adhere to the inside of the card

Basic White 5 1/8 x 3 7/8 add a strip of

Rich Razzleberry 5 1/8 x 3/8

Rose Gold Foil adhere a 5 1/8 x 1/4 strip to the Rich Razzleberry

Rich Razzleberry die cut leaf sprig and add to the basic white

Jane Proffitt 4849085254 <u>Jayne2216@yahoo.com</u> https://galfridaystamping.net

Rose Gold Foil die cut another leaf sprig and add to the basic white layer