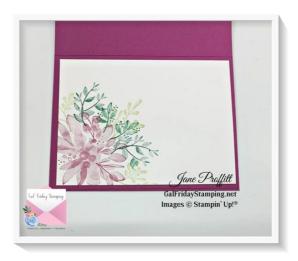

**CARD # 2** 

**Rich Razzleberry** 

11 x 4 1/4 scored at 5 1/2

Jane Proffitt 4849085254 <u>Jayne2216@yahoo.com</u> https://galfridaystamping.net

5 3/8 x 4 1/8 adhere to the front of the card

5 x 3 3/4 this will be popped up on the Rose Gold foil

Die cut the berry frame, this will be adhered to the sentiment

#### **Rose Gold Foil**

5 1/4 x 4 adhere to the front of the card

#### **Basic White**

4 7/8 x 3 5/8 stamp the flower that you added ink to with the dauber, rich razzleberry, shaded spruce and soft sea foam. Emboss using the Timeworn Type EF adhere to the front of the card.

2 7/8 x 1 3/8 stamp the sentiment in Rich Razzleberry. Distress the edges with dauber and the Rich Razzleberry ink pad. Pop up onto the front of the card after you add the berry frame.

Color basic pearls with dark Rich Razzleberry blend and add to the front of the card