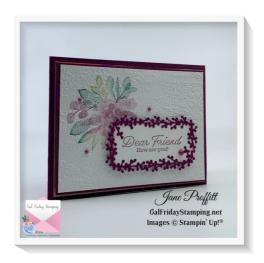

### **CARD GIFT BOX**

Rich Razzleberry 11 x 8 1/2 score the 11" side @ 2 3/4. 3 1/4, 7 3/4 & 8 1/4 score the 8 1/2" side @ 1/2, 1, 7 & 7 1/2

fold and burnish. See the video on how to fold and adhere the sides to the box.

Rich Razzleberry 5 3/4 x 4 1/4 adhere to the front of the box

Rose Gold Foil 5 5/8 x 4 1/8

Rich Razzleberry 5 3/8 x 3 7/8 pop up onto the front of the box

Basic White 4 1/2 x 3 stamp the flower and the foliage like you did for the card. Round the corners and distress with Rich Razzleberry and dauber. Adhere to the center top of the box.

Rich Razzleberry die cut the large foliage frame and adhere to the Basic White layer

Add festive pearls and color basic pearls

tie bow and adhere. Add a velcro circle to keep the flap closed.