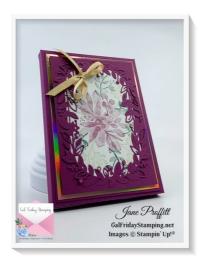

https://galfridaystamping.net

**CARD #1** 

**Rich Razzleberry** 

8 1/2 x 5 1/2 scored at 4 1/4

5 3/8 x 4 1/8 adhere to the front of the card

5 1/4 x 4 emboss with the Timeworn Type EF and adhere to the front of the card

Die cut the frame from the Scalloped Contour dies and pop up onto the front of the card

Die cut banner looking die for the sentiment. Pop up at the bottom of the basic white layer

#### **Basic White**

3 7/8 x 2 1/2 stamp with flower in Rich Razzleberry and the foliage with Shaded Spruce and Soft Sea Foam adhere to the Scalloped Contour frame

2 3/4 x 1/2 stamp sentiment in Rich Razzleberry and adhere to the banner looking die.

Tie bow and Festive Pearls. Also add Basic Pearls colored with dark Rich Razzleberry blend

Rich Razzleberry 5 3/8 x 4 1/8 adhere to the inside

Basic White 5 1/4 x 4 stamp flower and foliage using Rich Razzleberry, Shaded Spruce and Soft Sea Foam to the left-hand corner. Adhere to the inside of the card.