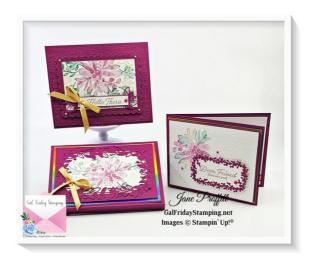

https://galfridaystamping.net

**CARD #1** 

**Rich Razzleberry** 

8 1/2 x 5 1/2 scored at 4 1/4

5 3/8 x 4 1/8 adhere to the front of the card

5 1/4 x 4 emboss with the Timeworn Type EF and adhere to the front of the card