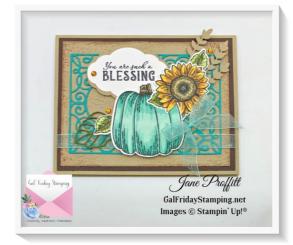

#### CARD # 2

Crumb Cake 8 1/2 x 5 1/2 scored at 4 1/4

Early Espresso 5 1/4 x 4

Crumb Cake 5 x 3 3/4 emboss using the Timeworn Type EF. Distress the edges with a bit of Crumb Cake ink.

Bermuda Bay 4 3/4 x 3 1/4 die cut using frame from the Fancy Frames dies adhere to the front

Basic White stamp pumpkin, sunflower and small leaves using memento. Color with blends, die cut with coordinating dies.

Mossy Meadow die cut the outline of the leaf. Adhere all the images to the front of the card like in the picture.

Crumb Cake I punched using a retired punch. Cut in half lengthwise

Basic White punch using the same punch. Stamp sentiment using memento and adhere the Crumb Cake halves to the top and the bottom of the sentiment.

Tie bow using Sheer Pool Party ribbon...adhere