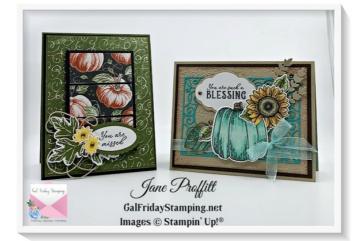

CARD # 1

Mossy Meadow 11 x 4 1/4 scored at 5 1/2

Basic Black 5 3/8 x 4 1/8

Mossy Meadow 5 1/4 x 4 pop up

DSP 5 1/8 x 3 7/8

Basic Black die cut with 4 x 2 5/8 Stitched Rectangle pop up

DSP 3 3/4 x 2 3/8 cut into 3 sections measuring 2 3/8 x 1 3/16

Basic White scrap stamp 3 leaves from Hello Harvest in Mossy Meadow and die cut

Basic White Scrap stamp 2 small sunflowers from Hello Harvest in Mango Melody and die cut

Using the Double Oval punch, punch the scallop oval using Mossy Meadow. Stamp the sentiment on Basic White using memento and punch using the other oval on the punch.

Before adhering the leaves and the flowers, adhere a few loops of twine to the lower left-hand corner of the Basic Black stitched rectangle.

Add gems to the middle of the flowers.

#### INSIDE OF CARD

DSP 5 3/8 x 4 1/8

Basic Black die cut using 4 3/8 x 3 Stitched Rectangle

Basic White 4 1/4 x 2 7/8 adhere to the Basic Black rectangle

Fussy cut pumpkin from DSP and adhere to the lower left-hand corner of the basic white

#### CARD # 2

Crumb Cake 8 1/2 x 5 1/2 scored at 4 1/4

Early Espresso 5 1/4 x 4

Crumb Cake 5 x 3 3/4 emboss using the Timeworn Type EF. Distress the edges with a bit of Crumb Cake ink.

Bermuda Bay 4 3/4 x 3 1/4 die cut using frame from the Fancy Frames dies adhere to the front

Basic White stamp pumpkin, sunflower and small leaves using memento. Color with blends, die cut with coordinating dies.

Mossy Meadow die cut the outline of the leaf. Adhere all the images to the front of the card like in the picture.

Crumb Cake I punched using a retired punch. Cut in half lengthwise

Basic White punch using the same punch. Stamp sentiment using memento and adhere the Crumb Cake halves to the top and the bottom of the sentiment.

Tie bow using Sheer Pool Party ribbon...adhere

#### **INSIDE OF CARD**

Bermuda Bay 5 3/8 x 4 1/8

Basic White 5  $1/4 \ge 4$  adhere to the Bermuda Bay, wrap with a length of ribbon. Adhere to the inside of the card.

Bermuda Bay die cut the embossed pumpkin (large die)

Crumb Cake die cut the embossed stem. Adhere to the Bermuda Bay pumpkin and adhere to the bottom left hand corner of the Basic White layer

- Hello Harvest Bundle (English) 159644 Price: \$49.50
- Celebrate Sunflowers Cling Stamp Set (English) 152517 Price: \$24.00
- Sunflowers Dies 152704 Price: \$33.00
- Double Oval Punch 154242 Price: \$19.00
- Fancy Frames Dies 159176 Price: \$34.00
- Crumb Cake 8-1/2" X 11" Cardstock 120953 Price: \$9.25
- Bermuda Bay 8-1/2" X 11" Cardstock 131197 Price: \$9.25
- Mossy Meadow 8-1/2" X 11" Cardstock 133676
  Price: \$9.25
- Basic Black 8-1/2" X 11" Cardstock 121045 Price: \$9.25
- Basic White 8-1/2" X 11" Cardstock 159276 Price: \$10.25
- Leaf Label & Amber Gem Combo Pack 159969 Price: \$8.00
- Champagne Rhinestone Basic Jewels 151193 Price: \$6.00
- Pool Party 3/8" (1 Cm) Sheer Ribbon 152462
  Price: \$6.00