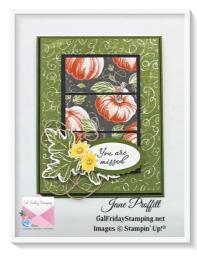

CARD # 1

Mossy Meadow 11 x 4 1/4 scored at 5 1/2

Basic Black 5 3/8 x 4 1/8

Mossy Meadow 5 1/4 x 4 pop up

DSP 5 1/8 x 3 7/8

Basic Black die cut with 4 x 2 5/8 Stitched Rectangle pop up

DSP 3 3/4 x 2 3/8 cut into 3 sections measuring 2 3/8 x 1 3/16

Basic White scrap stamp 3 leaves from Hello Harvest in Mossy Meadow and die cut

Basic White Scrap stamp 2 small sunflowers from Hello Harvest in Mango Melody and die cut

Using the Double Oval punch, punch the scallop oval using Mossy Meadow. Stamp the sentiment on Basic White using memento and punch using the other oval on the punch.

Before adhering the leaves and the flowers, adhere a few loops of twine to the lower left-hand corner of the Basic Black stitched rectangle.

Add gems to the middle of the flowers.