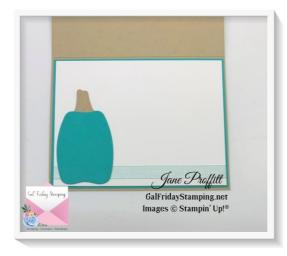

#### **INSIDE OF CARD**

Bermuda Bay 5 3/8 x 4 1/8

Basic White 5  $1/4 \ge 4$  adhere to the Bermuda Bay, wrap with a length of ribbon. Adhere to the inside of the card.

Bermuda Bay die cut the embossed pumpkin (large die)

Crumb Cake die cut the embossed stem. Adhere to the Bermuda Bay pumpkin and adhere to the bottom left hand corner of the Basic White layer

- Hello Harvest Bundle (English) 159644 Price: \$49.50
- Celebrate Sunflowers Cling Stamp Set (English) 152517 Price: \$24.00
- Sunflowers Dies 152704 Price: \$33.00
- Double Oval Punch 154242 Price: \$19.00
- Fancy Frames Dies 159176 Price: \$34.00
- Crumb Cake 8-1/2" X 11" Cardstock 120953 Price: \$9.25
- Bermuda Bay 8-1/2" X 11" Cardstock 131197 Price: \$9.25
- Mossy Meadow 8-1/2" X 11" Cardstock 133676
  Price: \$9.25
- Basic Black 8-1/2" X 11" Cardstock 121045 Price: \$9.25
- Basic White 8-1/2" X 11" Cardstock 159276 Price: \$10.25
- Leaf Label & Amber Gem Combo Pack 159969 Price: \$8.00
- Champagne Rhinestone Basic Jewels 151193 Price: \$6.00
- Pool Party 3/8" (1 Cm) Sheer Ribbon 152462
  Price: \$6.00