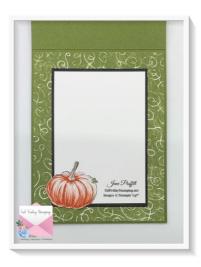

#### INSIDE OF CARD

DSP 5 3/8 x 4 1/8

Basic Black die cut using 4 3/8 x 3 Stitched Rectangle

Basic White 4 1/4 x 2 7/8 adhere to the Basic Black rectangle

Fussy cut pumpkin from DSP and adhere to the lower left-hand corner of the basic white