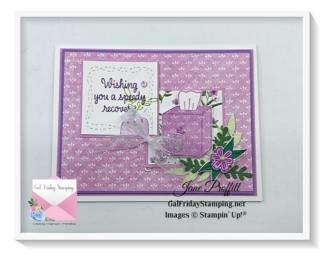

## Speedy Recovery Thurs. Night Live

Jane Proffitt 4849085254 <u>Jayne2216@yahoo.com</u> https://galfridaystamping.net

Basic White 8 1/2 x 5 1/2 scored at 4 1/4

Fresh Freesia 5 1/4 x 4 adhere to the front of the card

Highland Heather 5 1/8 x 3 7/8 pop up onto the front of the card

DSP 5 x 3 3/4

Fresh Freesia (2) 2 1/8 x 2 1/8

Basic White 2 x 2 Stamp sentiment and bottle with leaves. Run thru cut & emboss machine with Stitched with Whimsy dies Adhere to the Fresh Freesia square and adhere to the front of the card.

DSP 2 x 2 adhere this to the other Fresh Freesia Square and adhere to the front of the card.

Basic White 2 x 1 3/4 stamp the tissue box with Fresh Freesia and fussy cut.

DSP 2 x 1 3/4 stamp the tissue box again in Highland Heather. Fussy cut, this time cut off the tissue. Adhere to the front of the other tissue box. Pop up onto the dsp square on the front of the card.

Soft Sea Foam 3 x 1 1/2 die cut swag of leaves from Forever Flourishing dies

Garden Green 3 1/2 x 1 1/2 die cut 3 small leaf sprigs from the Forever Flourishing dies.

Basic White 2 x 1 1/2 stamp (2) flowers w/leaves using the Full of Love stamp set. Color and lay one on top of the other separating with a dimensional.

Adhere the swag and 3 small sprigs under the stamped, colored and fussy cut flower.

Add adhesive backed sequins, a gem in the center of the flower.

Tie bow and adhere ot the front of the card.