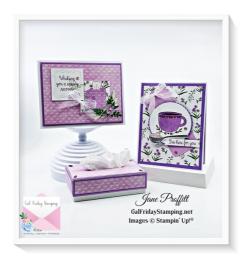

https://galfridaystamping.net

**CARD #1** 

Basic White 11 x 4 1/4 scored at 5 1/2

Highland Heather 5 3/8 x 4 1/8

Tea Time DSP 5 x 3 3/4

Fresh Freesia die cut large tag from Tailor Made Tags

Highland Heather 3 x 3 die cut scallop circle from Layering Circles dies

Basic White 2 3/4 x 2 3/4 die cut circle from Layering Circles dies. Stamp the tea cup using your Spamparatus and Highland Heather. do not remove the image but Color in the hearts, leaves and flowers. Restamp using VersaMark and emboss with clear embossing powder.

Basic White 3 x 1 emboss spoon in silver. Fussy cut, making sure to cut off the embossed hearts. Restamp the hearts part of the spoon in Real Red and fussy cut and adhere where you cut off the

Jane Proffitt 4849085254 <u>Jayne2216@yahoo.com</u> https://galfridaystamping.net

stars on the embossed spoon.

Basic White 2 1/2 x 3/4 die cut banner using the Stitched with Whimsy dies and stamp sentiment using Gorgeous Grape.

Add Adhesive Backed Sequins and adhere bow using the White Organdy Glitter Ribbon

### **INSIDE OF CARD**

Highland Heather 5 3/8 x 4 1/8

Basic White 5 1/4 x 4 adhere the following strips of paper

Fresh Freesia 5 1/4 x 1/2

DSP 5 1/4 x 3/8

CARD#2

## Speedy Recovery Thurs. Night Live

Jane Proffitt 4849085254 <u>Jayne2216@yahoo.com</u> https://galfridaystamping.net

Basic White 8 1/2 x 5 1/2 scored at 4 1/4

Fresh Freesia 5 1/4 x 4 adhere to the front of the card

Highland Heather 5 1/8 x 3 7/8 pop up onto the front of the card

DSP 5 x 3 3/4

Fresh Freesia (2) 2 1/8 x 2 1/8

Basic White 2 x 2 Stamp sentiment and bottle with leaves. Run thru cut & emboss machine with Stitched with Whimsy dies Adhere to the Fresh Freesia square and adhere to the front of the card.

DSP 2 x 2 adhere this to the other Fresh Freesia Square and adhere to the front of the card.

Basic White 2 x 1 3/4 stamp the tissue box with Fresh Freesia and fussy cut.

DSP 2 x 1 3/4 stamp the tissue box again in Highland Heather. Fussy cut, this time cut off the tissue. Adhere to the front of the other tissue box. Pop up onto the dsp square on the front of the card.

Soft Sea Foam 3 x 1 1/2 die cut swag of leaves from Forever Flourishing dies

Garden Green 3 1/2 x 1 1/2 die cut 3 small leaf sprigs from the Forever Flourishing dies.

Basic White 2 x 1 1/2 stamp (2) flowers w/leaves using the Full of Love stamp set. Color and lay one on top of the other separating with a dimensional.

Adhere the swag and 3 small sprigs under the stamped, colored and fussy cut flower.

Add adhesive backed sequins, a gem in the center of the flower.

Tie bow and adhere ot the front of the card.

#### **INSIDE OF CARD**

Fresh Freesia 5 1/4 x 4

Basic White 5 1/8 x 3 7/8 stamp bouquet of flowers using Fresh Freesia. Color and adhere layer to the inside of the card.

**TISSUE BOX** 

### **BASE**

Basic White 6 3/4 x 4 1/4 score each side at 1 1/4. Cut tabs and fold to create bottom of the box.

#### TOP

Fresh Freesia 6 3/8 x 4 3/8 cut tabs just like you did for the bottom of the box, and create the top of the box. Using the Classic Label punch, or a similar die....cut the hole so you can feed the tissue thru.

Highland Heather 4 1/4 x 2 1/4 cut the same hole in this layer and adhere to the top of the box

# Speedy Recovery Thurs. Night Live

Jane Proffitt 4849085254 <u>Jayne2216@yahoo.com</u> https://galfridaystamping.net

DSP 4 1/8 x 2 1/8 cut the same hole and adhere to the top of the box.

Highland Heather (2) 4 1/4 x 7/8 adhere to the sides of the top. (2) 2 1/4 x 7/8 adhere to the sides of the top

DSP (2) 4 1//8 x 3/4 adhere to the sides of the box. (2) 2 1/8 x 3/4 adhere to the sides of the box.

Add gems to the corners/