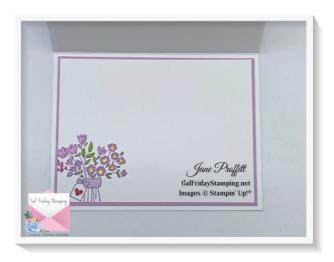

#### **INSIDE OF CARD**

Fresh Freesia 5 1/4 x 4

Basic White 5 1/8 x 3 7/8 stamp bouquet of flowers using Fresh Freesia. Color and adhere layer to the inside of the card.

**TISSUE BOX** 