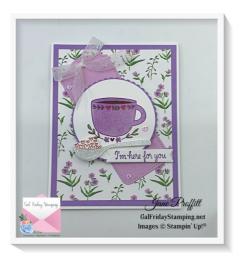

## Speedy Recovery Thurs. Night Live

Jane Proffitt 4849085254 <u>Jayne2216@yahoo.com</u> https://galfridaystamping.net

Basic White 8 1/2 x 5 1/2 scored at 4 1/4

Fresh Freesia 5 1/4 x 4 adhere to the front of the card

Highland Heather 5 1/8 x 3 7/8 pop up onto the front of the card

DSP 5 x 3 3/4

Fresh Freesia (2) 2 1/8 x 2 1/8

Basic White 2 x 2 Stamp sentiment and bottle with leaves. Run thru cut & emboss machine with Stitched with Whimsy dies Adhere to the Fresh Freesia square and adhere to the front of the card.

DSP 2 x 2 adhere this to the other Fresh Freesia Square and adhere to the front of the card.

Basic White 2 x 1 3/4 stamp the tissue box with Fresh Freesia and fussy cut.

DSP 2 x 1 3/4 stamp the tissue box again in Highland Heather. Fussy cut, this time cut off the tissue. Adhere to the front of the other tissue box. Pop up onto the dsp square on the front of the card.

Soft Sea Foam 3 x 1 1/2 die cut swag of leaves from Forever Flourishing dies

Garden Green 3 1/2 x 1 1/2 die cut 3 small leaf sprigs from the Forever Flourishing dies.

Basic White 2 x 1 1/2 stamp (2) flowers w/leaves using the Full of Love stamp set. Color and lay one on top of the other separating with a dimensional.

Adhere the swag and 3 small sprigs under the stamped, colored and fussy cut flower.

Add adhesive backed sequins, a gem in the center of the flower.

Tie bow and adhere ot the front of the card.

#### **INSIDE OF CARD**

Fresh Freesia 5 1/4 x 4

Basic White 5 1/8 x 3 7/8 stamp bouquet of flowers using Fresh Freesia. Color and adhere layer to the inside of the card.

**TISSUE BOX** 