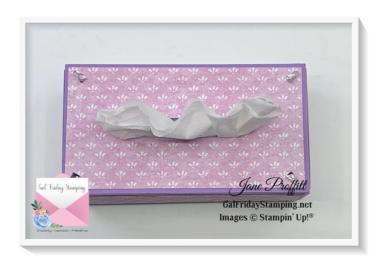

### **BASE**

Basic White 6 3/4 x 4 1/4 score each side at 1 1/4. Cut tabs and fold to create bottom of the box.

#### TOP

Fresh Freesia 6 3/8 x 4 3/8 cut tabs just like you did for the bottom of the box, and create the top of the box. Using the Classic Label punch, or a similar die....cut the hole so you can feed the tissue thru.

Highland Heather 4 1/4 x 2 1/4 cut the same hole in this layer and adhere to the top of the box

# Speedy Recovery Thurs. Night Live

Jane Proffitt 4849085254 <u>Jayne2216@yahoo.com</u> https://galfridaystamping.net

DSP 4 1/8 x 2 1/8 cut the same hole and adhere to the top of the box.

Highland Heather (2) 4 1/4 x 7/8 adhere to the sides of the top. (2) 2 1/4 x 7/8 adhere to the sides of the top

DSP (2) 4 1//8 x 3/4 adhere to the sides of the box. (2) 2 1/8 x 3/4 adhere to the sides of the box.

Add gems to the corners/