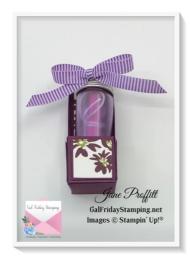

#### **3D PROJECT**

Blackberry Bliss 5 x 6 score the 5" side at 1, 2, 3 and 4. Score the 6" side at 1, 2 and 3 See video for construction,

Blackberry Bliss 7/8 x 3, (3) 7/8 x 7/8

Stamp flowers and leaves again to create the layers for the blackberry bliss layer. Watch video to see what I did.

Clear Bottle ....mix Liquid Glue with Highland Heather ink refill. Paint the bottle and allow to dry. Add a message to the inside of the bottle. Add bow to the lid.

- Bottled Happiness Bundle (English) 158690 Price: \$37.75
- Blackberry Bliss 8-1/2" X 11" Cardstock 133675 Price: \$9.25
- Highland Heather 8-1/2" X 11" Cardstock 146986
  Price: \$9.25
- Basic White 8-1/2" X 11" Cardstock 159276 Price: \$10.25
- Blackberry Bliss Classic Stampin' Pad 147092 Price: \$8.00
- Highland Heather Classic Stampin' Pad 147103 Price: \$8.00
- Pear Pizzazz Classic Stampin' Pad 147104 Price: \$8.00
- Flirty Flamingo Classic Stampin' Pad 147052 Price: \$8.00
- Versamark Pad 102283 Price: \$9.50
- Basics Embossing Powders 155554 Price: \$18.00
- Embossing Additions Tool Kit 159971 Price: \$27.00
- Multipurpose Liquid Glue 110755 Price: \$4.00
- Stampin' Seal 152813 Price: \$8.00
- Stampin' Seal Refill 152814 Price: \$5.50
- Stampin' Dimensionals 104430 Price: \$4.25
- Bone Folder 102300 Price: \$7.00
- Take Your Pick 144107 Price: \$10.00