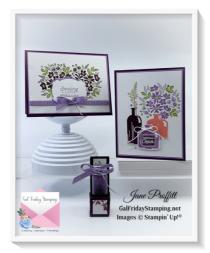

CARD # 1

Blackberry Bliss 8 1/2 x 5 1/2 scored at 4 1/4

Blackberrry Bliss 5 3/8 x 4 1/8

Highland Heather 5 1/4 x 4

Basic White 5 1/8 x 3 7/8 stamp the flowers in Blackberry Bliss followed by the leaf stamp in Pear Pizzazz. Run thru embossing machine with your favorite embossing folder. Wrap with a length of ribbon and adhere to the front of the card.

Highland Heather punch using the Lovely & Lasting punch. Cut in half lengthwise. Once you stamp and punch the sentiment, adhere one half to the top of the sentiment and the other half to the bottom.

Basic Whtie stamp sentiment in Highland Heather, punch using the Lovely & Lasting punch and

pop up onto the front of the card.

Tie bow and adhere.

Add Rhinestones.

#### **INSIDE OF CARD**

Highland Heather 5 3/8 x 4 1/8

Basic White 5 1/4 x 4 punch bottle on left hand side of this layer. Before adhering it to the inside of your card, stamp the label and sentiment onto the label (sentiment is embossed in white). Lay the Basic White layer on the inside to get an idea where you want to stamp the label.

#### **CARD # 2**

Blackberry Bliss 8 1/2 x 5 1/2 scored at 4 1/4

Highland Heather 5 1/4 x 4

Basic White 5 1/8 x 3 7/8 stamp flowers in Highland Heather, leaves in Pear Pizzazz. One bottle in Flirty Flamingo, another with Blackberry Bliss and the third in Highland Heather and fussy cut.

Stamp a label in Blackberry Bliss and emboss the sentiment in white. Fussy cut and adhere to the front of the Highland Heather bottle. Wrap neck of bottle with twine and tie a bow. Pop up the Highland Heather bottle onto the front of the card.

Add Rhinestones.

#### **INSIDE OF CARD**

Highland Heather 5 1/4 x 4

Basic White 5 1/8 x 3 7/8 stamp the flower and leaves on the bottom of this layer using Highland Heather and Pear Pizzazz

#### **3D PROJECT**

Blackberry Bliss 5 x 6 score the 5" side at 1, 2, 3 and 4. Score the 6" side at 1, 2 and 3 See video for construction,

Blackberry Bliss 7/8 x 3, (3) 7/8 x 7/8

Stamp flowers and leaves again to create the layers for the blackberry bliss layer. Watch video to see what I did.

Clear Bottle ....mix Liquid Glue with Highland Heather ink refill. Paint the bottle and allow to dry. Add a message to the inside of the bottle. Add bow to the lid.

- Bottled Happiness Bundle (English) 158690 Price: \$37.75
- Blackberry Bliss 8-1/2" X 11" Cardstock 133675 Price: \$9.25
- Highland Heather 8-1/2" X 11" Cardstock 146986
  Price: \$9.25
- Basic White 8-1/2" X 11" Cardstock 159276 Price: \$10.25
- Blackberry Bliss Classic Stampin' Pad 147092 Price: \$8.00
- Highland Heather Classic Stampin' Pad 147103 Price: \$8.00
- Pear Pizzazz Classic Stampin' Pad 147104 Price: \$8.00
- Flirty Flamingo Classic Stampin' Pad 147052 Price: \$8.00
- Versamark Pad 102283 Price: \$9.50
- Basics Embossing Powders 155554 Price: \$18.00
- Embossing Additions Tool Kit 159971 Price: \$27.00
- Multipurpose Liquid Glue 110755 Price: \$4.00
- Stampin' Seal 152813 Price: \$8.00
- Stampin' Seal Refill 152814 Price: \$5.50
- Stampin' Dimensionals 104430 Price: \$4.25
- Bone Folder 102300 Price: \$7.00
- Take Your Pick 144107 Price: \$10.00