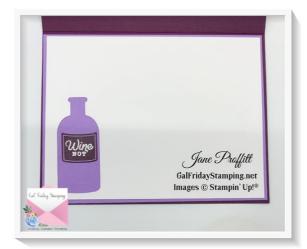

#### **INSIDE OF CARD**

Highland Heather 5 3/8 x 4 1/8

Basic White 5 1/4 x 4 punch bottle on left hand side of this layer. Before adhering it to the inside of your card, stamp the label and sentiment onto the label (sentiment is embossed in white). Lay the Basic White layer on the inside to get an idea where you want to stamp the label.