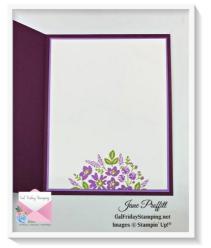

#### **INSIDE OF CARD**

Highland Heather 5 3/8 x 4 1/8

Basic White 5 1/4 x 4 punch bottle on left hand side of this layer. Before adhering it to the inside of your card, stamp the label and sentiment onto the label (sentiment is embossed in white). Lay the Basic White layer on the inside to get an idea where you want to stamp the label.

#### **INSIDE OF CARD**

Highland Heather 5 1/4 x 4

Basic White 5 1/8 x 3 7/8 stamp the flower and leaves on the bottom of this layer using Highland Heather and Pear Pizzazz