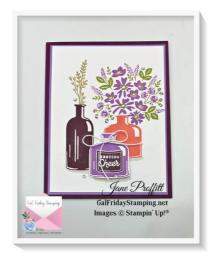

#### **CARD # 2**

Blackberry Bliss 8 1/2 x 5 1/2 scored at 4 1/4

Highland Heather 5 1/4 x 4

Basic White 5 1/8 x 3 7/8 stamp flowers in Highland Heather, leaves in Pear Pizzazz. One bottle in Flirty Flamingo, another with Blackberry Bliss and the third in Highland Heather and fussy cut.

Stamp a label in Blackberry Bliss and emboss the sentiment in white. Fussy cut and adhere to the front of the Highland Heather bottle. Wrap neck of bottle with twine and tie a bow. Pop up the Highland Heather bottle onto the front of the card.

Add Rhinestones.