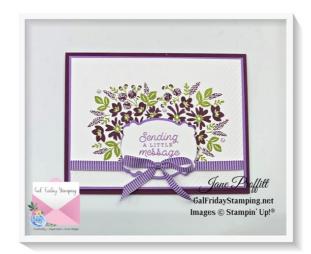

CARD # 1

Blackberry Bliss 8 1/2 x 5 1/2 scored at 4 1/4

Blackberrry Bliss 5 3/8 x 4 1/8

Highland Heather 5 1/4 x 4

Basic White 5 1/8 x 3 7/8 stamp the flowers in Blackberry Bliss followed by the leaf stamp in Pear Pizzazz. Run thru embossing machine with your favorite embossing folder. Wrap with a length of ribbon and adhere to the front of the card.

Highland Heather punch using the Lovely & Lasting punch. Cut in half lengthwise. Once you stamp and punch the sentiment, adhere one half to the top of the sentiment and the other half to the bottom.

Basic Whtie stamp sentiment in Highland Heather, punch using the Lovely & Lasting punch and

pop up onto the front of the card.

Tie bow and adhere.

Add Rhinestones.