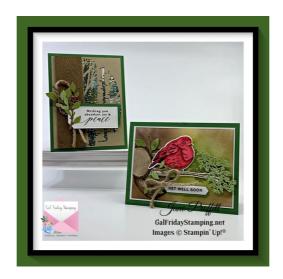

#### CARD#1

Garden Green 11 x 4 1/4 scored at 5 1/2

Garden Green 5 3/8 x 4 1/8

Garden Green 5 1/4 x 4

Boughs of Holly DSP 5 1/8 x 3 7/8

Crumb Cake 5 1/8 x 3 7/8 die cut using oval tree die

Soft Suede 5 1/8 x 1 1/2 emboss with 3D Bark EF (add Early Espresso ink to the EF)

Gold Foil die cut small leaf

Soft Suede die cut 4 twigs with leaves

Crumb Cake die cut berry twig

Old Olive die cut 2 twigs

Granny Apple Green die cut 2 twigs

Granny Apple Green die cut berry twig.

Cut all the leaves off the green twigs and adhere them to the brown twigs

Garden Green Die cut 2 3/4 x 1 1/2 tag and do the same using Basic White. Stamp sentiment on the basic white tag using memento

Jane Proffitt 4849085254 <u>Jayne2216@yahoo.com</u> <u>https://galfridaystamping.net</u>

#### CARD#2

Garden Green 8 1/2 x 5 1/2 scored at 4 1/4

Garden Green 5 1/8 x 3 7/8

Basic White 4 7/8 x 3 5/8

Basic White 4 3/4 x 3 1/2 blend using blending brushes and Daffodil Delight, Old Olive and Soft Suede

Soft Suede die cut the tree logs

Crumb Cake die cut and emboss the tree logs

Basic White stamp the branch in Soft Suede and die cut using coordinating die

Old Olive die cut leaf cluster

Granny Apple green die cut leaf cluster

Soft Suede die cut 3 twigs with leaves

Old Olive die cut 2 twigs

Granny Apple Green die cut 1 twigs

cut off the leaves from the green card stock and adhere to the browns

Garden Green punch with the Classic Label punch

Basic White stamp sentiment and punch with the Classic Label punch

Basic White stamp bird in memento, color and die cut with coordinating die