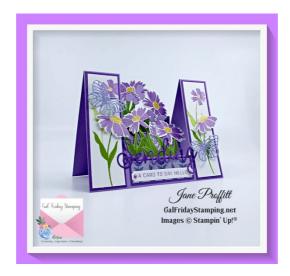

Jane Proffitt 4849085254 <u>Jayne2216@yahoo.com</u> https://galfridaystamping.net

**CARD #1** 

Highland Heather 5 1/2 x 8 1/2....for a more detailed explanation of the cutting and scoring see the

Jane Proffitt 4849085254 <u>Jayne2216@yahoo.com</u> https://galfridaystamping.net

video.

Put the 5 1/2" side at the top of your trimmer 1 3/8" from the side. Starting at the 1" mark, cut down to the 7 1/2" mark. Do the same on the opposite side. Now to score. All the score lines will be created between the cut lines except the 4 1/4" score line, score this line all the way across.

That 4 1/4" is what creates the fold for the card base.

With the 8 1/2" side at the top of your score board, score between the cut lines at 1, 1 1/2, 3, and 6. Score at the 4 1/4 mark all the way across.

\*\*Note: the image above is not created to dimension, it is created to show you cutting and scoring lines\*

To fold and burnish start with the center section. Fold the first score line as a mountain (1"), next is a valley fold (1 1/2"), next is a mountain fold (3"), next is a valley fold (4 1/4") and the last (6") is a mountain fold. The 4 1/4" score lines on the side panels are mountain folds to finish the 5 1/2 x 4 1/4 card base.

Jane Proffitt 4849085254 <u>Jayne2216@yahoo.com</u> https://galfridaystamping.net

Here is what you will need to decorate your card.