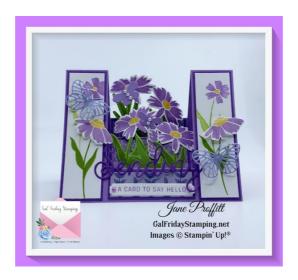

Jane Proffitt 4849085254 <u>Jayne2216@yahoo.com</u> https://galfridaystamping.net

**CARD #1** 

Highland Heather 5 1/2 x 8 1/2....for a more detailed explanation of the cutting and scoring see the

Jane Proffitt 4849085254 <u>Jayne2216@yahoo.com</u> https://galfridaystamping.net

video.

Put the 5 1/2" side at the top of your trimmer 1 3/8" from the side. Starting at the 1" mark, cut down to the 7 1/2" mark. Do the same on the opposite side. Now to score. All the score lines will be created between the cut lines except the 4 1/4" score line, score this line all the way across.

That 4 1/4" is what creates the fold for the card base.

With the 8 1/2" side at the top of your score board, score between the cut lines at 1, 1 1/2, 3, and 6. Score at the 4 1/4 mark all the way across.

\*\*Note: the image above is not created to dimension, it is created to show you cutting and scoring lines\*

To fold and burnish start with the center section. Fold the first score line as a mountain (1"), next is a valley fold (1 1/2"), next is a mountain fold (3"), next is a valley fold (4 1/4") and the last (6") is a mountain fold. The 4 1/4" score lines on the side panels are mountain folds to finish the 5 1/2 x 4 1/4 card base.

Jane Proffitt 4849085254 <u>Jayne2216@yahoo.com</u> https://galfridaystamping.net

Here is what you will need to decorate your card.

### **Gorgeous Grape**

(2) 4 1/8 x 1 1/4

2 5/8 x 1 5/8

2 5/8 x 1 3/8

2 5/8 x 7/8

die cut the word "Sending"

### **Basic White**

(2) 4 x 1 1/8 these are the side panels stamp and stamp off in Granny Apple Green the stems. Stamp the small flower on the top stem in Highland heather

stamp and die cut (4) large flower heads in Highland Heather, middle of the flower is stamped in Mango Melody

stamp and die cut 2 half flower heads using the same colors as above.

stamp and die cut the flower that looks like blue bells.

die cut and stamp sentiment in Highland Heather on the smaller frame

### **Granny Apple Green**

stamp and die cut 4 stems in Granny Apple Green

Jane Proffitt 4849085254 <u>Jayne2216@yahoo.com</u> https://galfridaystamping.net

stamp and die cut the leaf bunch

die cujt grass shoot from the gnome dies

### **Highland Heather**

die cut 2 small butterflies from the Bujtterfly Brilliance dies

### In Color Glimmer Paper

die cut 2 butterflies from the Butterfly Brilliance dies

You will also need (2) 1/4" pieces of acetate to create the floating butterflies

Color Basic Pearls with the same blend and add to the front of the card. Add white pearls to the floating butterflies.