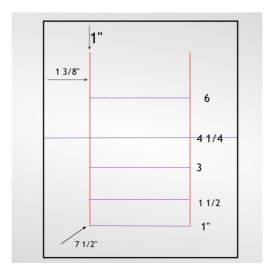

video.

Put the 5 1/2" side at the top of your trimmer 1 3/8" from the side. Starting at the 1" mark, cut down to the 7 1/2" mark. Do the same on the opposite side. Now to score. All the score lines will be created between the cut lines except the 4 1/4" score line, score this line all the way across.

That 4 1/4" is what creates the fold for the card base.

With the 8 1/2" side at the top of your score board, score between the cut lines at 1, 1 1/2, 3, and 6. Score at the 4 1/4 mark all the way across.

\*\*Note: the image above is not created to dimension, it is created to show you cutting and scoring lines\*

To fold and burnish start with the center section. Fold the first score line as a mountain (1"), next is a valley fold (1 1/2"), next is a mountain fold (3"), next is a valley fold (4 1/4") and the last (6") is a mountain fold. The 4 1/4" score lines on the side panels are mountain folds to finish the 5 1/2 x 4 1/4 card base.