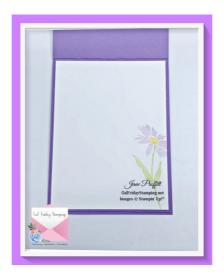

### **INSIDE OF CARD**

Highland Heather 5 3/8 x 4 1/8

Basic White 5 1/4 x 4 stamp off stem in Granny Apple Green and stamp off the flower head in Highland Heather. Adhere to the inside of the card.

4849085254 <u>Jayne2216@yahoo.com</u> <u>https://galfridaystamping.net</u>