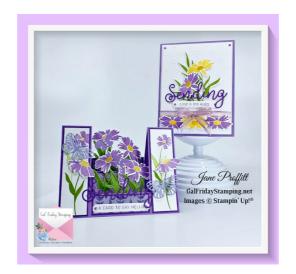

Jane Proffitt 4849085254 <u>Jayne2216@yahoo.com</u> https://galfridaystamping.net

**CARD #1** 

Highland Heather 5 1/2 x 8 1/2....for a more detailed explanation of the cutting and scoring see the

Jane Proffitt 4849085254 <u>Jayne2216@yahoo.com</u> https://galfridaystamping.net

video.

Put the 5 1/2" side at the top of your trimmer 1 3/8" from the side. Starting at the 1" mark, cut down to the 7 1/2" mark. Do the same on the opposite side. Now to score. All the score lines will be created between the cut lines except the 4 1/4" score line, score this line all the way across.

That 4 1/4" is what creates the fold for the card base.

With the 8 1/2" side at the top of your score board, score between the cut lines at 1, 1 1/2, 3, and 6. Score at the 4 1/4 mark all the way across.

\*\*Note: the image above is not created to dimension, it is created to show you cutting and scoring lines\*

To fold and burnish start with the center section. Fold the first score line as a mountain (1"), next is a valley fold (1 1/2"), next is a mountain fold (3"), next is a valley fold (4 1/4") and the last (6") is a mountain fold. The 4 1/4" score lines on the side panels are mountain folds to finish the 5 1/2 x 4 1/4 card base.

Jane Proffitt 4849085254 <u>Jayne2216@yahoo.com</u> https://galfridaystamping.net

Here is what you will need to decorate your card.