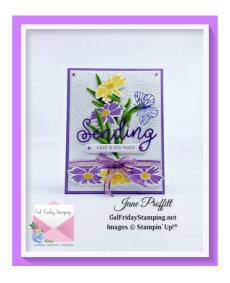

### CARD#2

Highland Heather 11 x 4 1/4 scored at 5 1/2

Highland Heather 5 3/8 x 4 1/8

Basic White 5 1/4 x 4

Basic White 4 1/4 x 3 7/8 emboss with the Quatrafoil EF. Wrap the bottom edge in Pale Papaya ribbon that has been colored with Dark Highland Heather blend

Basic White stamp and die cut (3) Highland Heather flowers and (2) Daffodil Delight flowers

Granny Apple Green stamp and die cut stems in Granny Apple Green

Jane Proffitt 4849085254 <u>Jayne2216@yahoo.com</u> https://galfridaystamping.net

Gorgeous Grape die cut the word Sending

Basic White die cut and stamp sentiment in Highland Heather on the small frame

In Color Glimmer die cut a butterfly

See the video for assembly

Color Pale Papaya ribbon in Dark Highland Heather blend and adhere. Color Basic Pearls with the same blend and add to the front of the card.