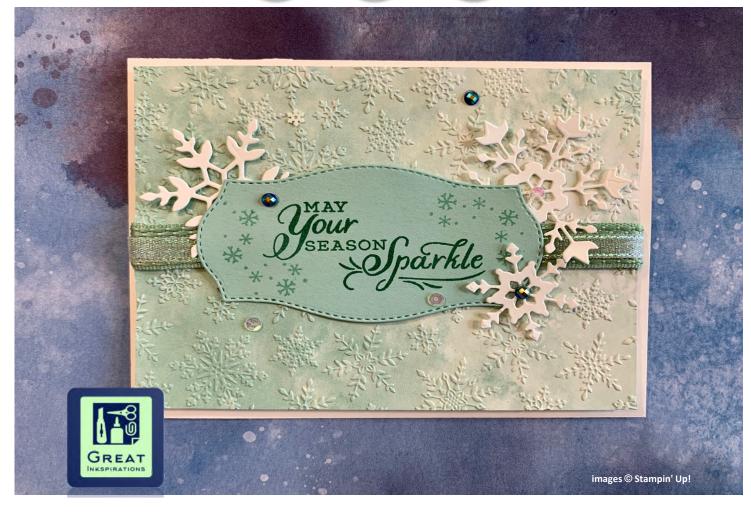

## Elegant Snowflake Christmas Card

## **Dimensions**

5 1/2" x 8 1/2" 4" x 5 1/4" 2 1/2" x 4" 2 1/4" x 3 1/2"

- 1) Score card base at 4 1/4" to make a top-folding landscape card base
- 2) Using the Winter Snow embossing folder, run the Pool Party Salt Wash paper through your embossing machine
- 3) Using the 3 smallest detailed snowflake dies from the So Many Snowflakes die set, cut 3 snowflakes from the Whisper White paper
- 4) Wrap a ~6" length of the Mint Macaron basekt weave ribbon (part of the Gilded Autumn collection) around the snowflake-embossed DSP.
- 5) Wrap a ~6" length of Snowflake Splendor ribbon on top of the basket weave ribbon, around the snowflake-embossed DSP.
- 6) Adhere the beribboned snowflake DSP to the card base, centering it top/bottom, left/right, with a 1/8" reveal all around.
- 7) Stamp the sentiment onto a piece of Pool Party cardstock using Just Jade ink.
- 8) Use the wavy-edged label die from the Tasteful Labels die set to cut the sentiment out.
- 9) Stamp the small snowflakes from the Snowflake Wishes stamp set on the top-right and left edges of the sentiment label with Pool Party ink.
- 10) Adhere the sentiment strip to the center of the card on top of the ribbons with Stampin Dimensionals
- 11) Adhere the snowflakes onto the card, arranged around the sentiment strip, alternating on top of and below the label
- 12) Decorate the card with 3 Blue faceted Gems
- 13) Sit back and admire your handiwork!