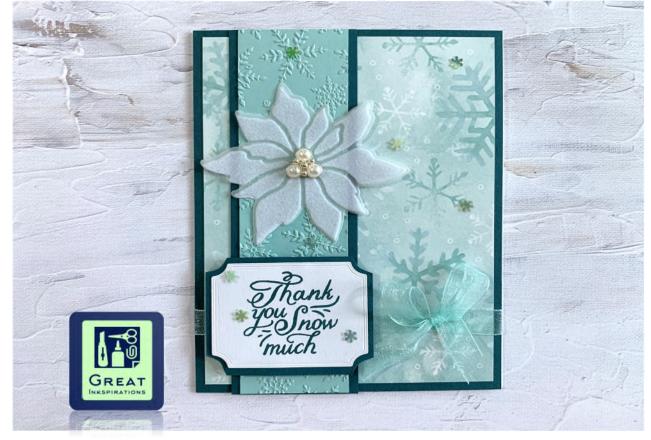

## Festive Snowflake Poinsettia Christmas Card

|                       | Paper                    | Dimensions      | <u>Treatment</u>                                           |
|-----------------------|--------------------------|-----------------|------------------------------------------------------------|
| Base                  | Whisper White            | 4 1/4" x 11"    | Score at 5 1/2", Fold in half to create a top-folding card |
| Back Layer            | Pretty Peacock cardstock | 4 1/4" x 5 1/2" |                                                            |
| Back Decorative Panel | Pool Party snowflake DSP | 4" x 51/4"      |                                                            |
| Middle Layer          | Pretty Peacock cardstock | 1 3/4" x 5 1/2" |                                                            |
| Middle Embossed Strip | Pool Party cardstock     | 1 1/2" x 5 1/2" |                                                            |
| Sentiment Strip       | Whisper White            | 2" x 21/2"      | Sized larger to die cut                                    |
| Sentiment Layer       | Pretty Peacock cardstock | 13/4" x 21/4"   |                                                            |
| Decorative Flower     | Velvet-flocked Vellum    |                 |                                                            |

1) Score and fold card base at 5 1/2" to make a top-folding portrait card base.

2) Adhere the Snowflake DSP on top of the Pretty Peacock base, leave a 1/8" reveal all around

3) Run the Pool Party cardstock through your die cut machine inside the Winter Snowflake 3D Embossing Folder

4) Adhere the embossed strip to the Pretty Peacock middle layer strip

5) Adhere to the card base 1/2" from the left edge

6) Cut a poinsettia out of the velvet-flocked poinsettia paper from the Plush Poinsettia Specialty Paper using the full flower die from the Poinsettia Dies.

7) Adhere the flower to the embossed strip, centered in the middle of the strip horizontally, center of flower 2" from the top edge

8) Adhere a Beaded Pearls flower center to the center of the poinsettia using a large glue dot

9) Take a 15" strip of Pool Party ribbon and wrap it around the Pretty Peacock/DSP base, 1 1/4" from the bottom, tie in a bow

10) Stamp the Thank You Snow Much sentiment from the Poinsettia Petals stamp sent onto the strip of Whisper White cardstock

11) Cut the sentiment out with the rectangular die/notched corners die from the Tasteful Labels die set

12) Adhere the sentiment strip onto the Pretty Peacock sentiment base. Cut the notches out of each corner with a pair if scissors, 1/8" reveal

13) Attach the sentiment strip to the embossed strip with dimensionals, centered over the strip, 1/2" gap from the bottom

14) Adhere 5-8 adhesive-backed snowflakes around the card.

15) Adhere the completed panel to the top-folding card base.