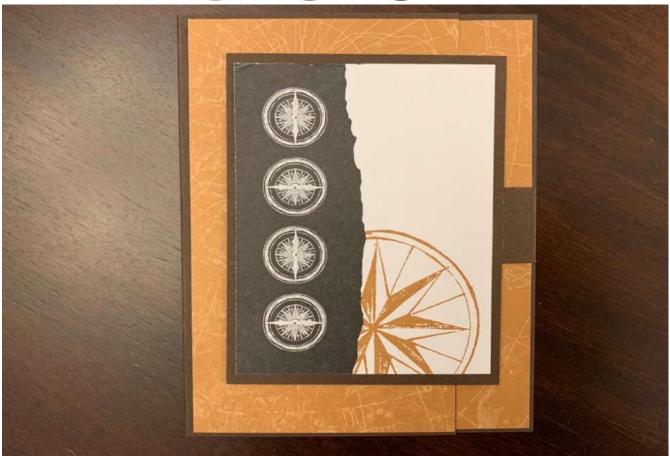

- 1) Score card base at 4 1/4". Fold in half at the score.
- 2) From the front of the card base, cut away a 1" strip from the right edge.
- 3) Score the 1" strip at 3 1/2", fold at the score, put adhesive on the outside of the shorter side
- 4) Adhere the short side of the 1" strip to the middle of the interior card base with the fold aligned slightly beyond the right edge of the interior card base.
- 5) Adhere the larger piece of Cinnamon Cider Celestial DSP to inside card base on top of the 1" strip
- 6) Adhere the smaller piece of the Cinnamon Cider Celestial paper to the front of the card base, the right edge aligned to the outer right edge leaving no border on the right side, and a 1/8" border top, bottom and left.
- 6) Adhere the smaller Euro Map decorative piece on top of the Celestial paper, centered top/bottom and also aligned to the outer right edge
- 7) Adhere the larger Euro Map decorative piece to the interior of the card front.
- 8) Adhere the Whisper White card to the interior of the card base, aligned to the left edge of the Celestial decorative base, centered top/bottom
- 9) Adhere the black/Cinnamon Cider Compass card to the front of the Front Panel
- 10) Adhere the front panel on top of the 1" strip, centered to the top/bottom and left/right of the card
- 11) Adhere the Work Travel Repeat card to the inside of the front panel, covering the 1" strip