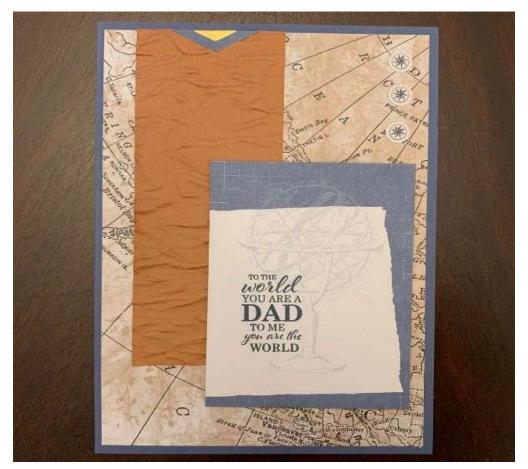

|                  | <u>Paper</u>               | <u>Dimensions</u> | <u>Treatment</u>                                  |
|------------------|----------------------------|-------------------|---------------------------------------------------|
|                  |                            |                   |                                                   |
| Base             | Misty Moonlight CS         | 10" x 7"          | Score at 5", Fold in half                         |
| Decorative Strip | Cinnamon Cider CS          | 2 1/2" x 5 1/2"   | Embossed with Old World Paper 3D embossing folder |
| M&M Card         | Reach for the Stars        |                   |                                                   |
| Deco Paper       | World Map                  | 4 3/4" x 6 3/4"   |                                                   |
| Interior         | Whisper White CS           | 4 3/4" x 6 3/4"   |                                                   |
| Embellishment    | Misty Moonlight/Brass Flag |                   | from the Memories & More card pack                |
| Embellishment    | 3 Compass dots             |                   | from the Memories & More card pack                |
|                  |                            |                   |                                                   |

- 1) Score card base at 5". Fold in half at the score.
- 2) For best results, lightly mist the Cinnamon Cider decorative strip with water. Usi=e the Old World Paper embossing folder to run it through your die cutting machine.
- 3) Adhere the World Map designer series paper (DSP) to the card base
- 4) Adhere the embossed decorative strip to the DSP at 3/4" from the left edge, aligned along the top edge of the DSP.
- 5) Stamp your greeting on the Memories & More card using the greeting from The Best Year stamp set.
- 6) Adhere the Memories & More card to the DSP and decorative strip. Use dimensionals on the right half of the card, tape along the left edge where it will sit atop the decorative strip.
- 6) Adhere the decorative chevron sticker from the Memories & More card pack to the center of the decorative strip, along the top edge.
- 7) Adhere the three decorative compass stickers to the right, top corner of the World Map paper.
- 8) Adhere the Whisper White card to the interior of the card base.