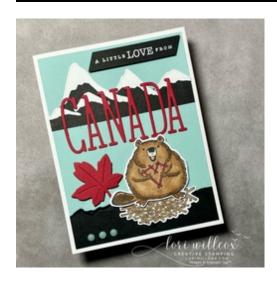

## **Project Recipe:**

1. Cardstock Measurements:

Thick Basic White 8-1/2" x 5-1/2", scored at 4-1/4"

Pool Party 4" x 5-1/4"

Basic Black 4" x 2" and 2-3/4" x 1/2" and 4" x 1-1/4"

Basic White 4" x 2" and 3" x 4"

Real Red 4" x 2" and 3-1/2" x 2"

- 2. Fold and burnish the Thick Basic White card base. Adhere the Pool Party layer on top.
- 3. Die cut the Forever Forest Dies mountain from the 4x2 pieces of Basic Black and Basic White. Using Paper Snips, cut out the snow caps, following the embossing lines, from the Basic White die-cut. Glue these to the Basic Black mountain. Adhere the mountain about 2" from the top of the Pool Party layer. Tear off one long edge from the 4 x 1-1/4 Basic Black piece and glue to the bottom of the Pool Party layer.
- 4. Stamp the beaver and dam (sticks) in Memento Tuxedo Black. Colour them with the Blends and die cut them. Glue the damn at the bottom right and adhere the beaver with Stampin' Dimensionals.
- 5. Die cut the CANADA letters, from the Alphabet a la Mode Dies, from the 4x2 Real Red piece. Glue down, partly overlapping the mountains. Die cut two small maple leaves in Real Red from the Autumn Leaves Dies. Adhere one beside the beaver using Stampin Dimensionals and glue one inside the card.
- 6. Take the sentiment from the Sending Love Stamp Set and place Masking Paper or a Post-It Note over the words "me to you". Ink up the stamp in Versamark and remove the mask. Stamp on the small Basic Black piece. Cover with White Emboss Powder and heat emboss with a Heat Tool. Angle the ends of the sentiment with your Paper Snips and adhere at the top with Mini Stampin' Dimensionals.

Add 3 large Pool Party Dots for Days to finish.