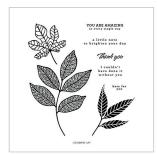

#### CHANGING LEAVES

BUNDLE 164139 | <del>\$60.00</del> \$54.00

10% BUNDLED SAVINGS Photopolymer Changing Leaves Stamp Set + Changing Leaves Hybrid Embossing Folder

CHANGING LEAVES STAMP SET 164351 | \$20.00 8 photopolymer stamps

CHANGING LEAVES HYBRID EMBOSSING FOLDER 164138 | \$40.00

FROSTED FOREST STAMP SET 164344 | \$21.00 8 photopolymer stamps

 FROSTED FOREST

 DECORATIVE MASKS

 164350 | \$15.00

 6 masks: 1 each of 6 designs

 5" x 6¾" (12.7 x 17.2 cm)