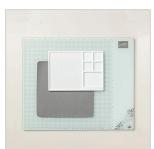

### TOOLS

STAMPIN' GLASS MAT STUDIO (METRIC) 163987 | \$60.00 Glass Mat: 5 mm thick; 17" x 14" (43.2 x 35.6 cm) Silicone Mat: 8% x 6" (21.3 x 15.2 cm) Cleaning Cloth: 8% x 8% (21 x 21 cm)