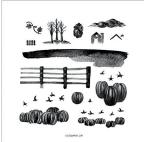

#### CHANGING LEAVES

BUNDLE 164139 | <del>\$60.00</del> \$54.00

10% BUNDLED SAVINGS Photopolymer Changing Leaves Stamp Set + Changing Leaves Hybrid Embossing Folder

CHANGING LEAVES STAMP SET 164351 | \$20.00 8 photopolymer stamps

CHANGING LEAVES HYBRID EMBOSSING FOLDER 164138 | \$40.00

FROSTED FOREST STAMP SET 164344 | \$21.00 8 photopolymer stamps

 FROSTED FOREST

 DECORATIVE MASKS

 164350 | \$15.00

 6 masks: 1 each of 6 designs

 5" x 6¾" (12.7 x 17.2 cm)