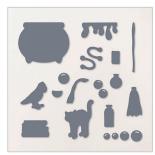

#### POTIONS & SPELLS BUNDLE 164357 | <del>\$52.00</del> \$46.75 10% BUNDLED SAVINGS

Photopolymer Potions & Spells Stamp Set + Potions & Spells Dies

POTIONS & SPELLS STAMP SET 164355 | \$20.00 13 photopolymer stamps

SOPHISTICATED SLED STAMP SET 164340 | \$24.00 11 photopolymer stamps

POTIONS & SPELLS DIES 164141 | \$32.00 16 dies Largest die: 2%" x 2%" (7.3 x 6 cm)

SOPHISTICATED SLED DIES 164133 | \$35.00 11 dies Largest die: 2%" x 4" (6 x 10.2 cm)