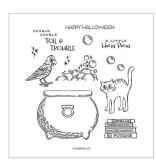

#### POTIONS & SPELLS BUNDLE 164357 | <del>\$52.00</del> \$46.75 10% BUNDLED SAVINGS

Photopolymer Potions & Spells Stamp Set + Potions & Spells Dies

POTIONS & SPELLS STAMP SET 164355 | \$20.00 13 photopolymer stamps

SOPHISTICATED SLED STAMP SET 164340 | \$24.00 11 photopolymer stamps

POTIONS & SPELLS DIES 164141 | \$32.00 16 dies Largest die: 2%" x 2%" (7.3 x 6 cm)

SOPHISTICATED SLED DIES 164133 | \$35.00 11 dies Largest die: 2%" x 4" (6 x 10.2 cm)