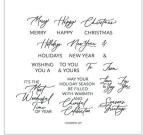

GREETINGS OF THE SEASON STAMP SET 164325 | \$25.00 21 photopolymer stamps

VERY VANILLA 3/4" (1.9 CM) SATIN RIBBON 164120 | \$10.00 10 yards (9.1 m)

GOLDEN GREENERY DIES 164116 | \$39.00 13 dies Largest die: 27%" x 4" (7.3 x 10.2 cm)

#### GREETINGS OF THE SEASON BUNDLE 164113 | \$57.00 \$51.25

10% BUNDLED SAVINGS Photopolymer Greetings of the Season Stamp Set + Greetings of the Season Dies

SEASON OF GREEN & GOLD 12" X 12" (30.5 X 30.5 CM) SPECIALTY DESIGNER SERIES PAPER 164324 | \$16.50 12 sheets; 2 each of 6 double-sided designs. Acid free, lignin free.