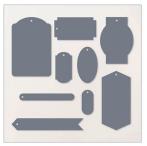

GREETINGS OF THE SEASON DIES 164112 | \$32.00 9 dies Largest die: 2½\* x 3¾\* (6.4 x 9.5 cm)

CHERRY COBBLER & PEARL ADHESIVE-BACKED BERRIES 164119 | \$9.00 64 pieces. 24 berry clusters, 40 single pieces. 4 mm, 8 mm.

#### GREETINGS OF THE SEASON BUNDLE 164113 | \$57.00 \$51.25

10% BUNDLED SAVINGS Photopolymer Greetings of the Season Stamp Set + Greetings of the Season Dies

SEASON OF GREEN & GOLD 12" X 12" (30.5 X 30.5 CM) SPECIALTY DESIGNER SERIES PAPER 164324 | \$16.50 12 sheets; 2 each of 6 double-sided designs. Acid free, lignin free.