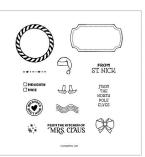

### ICONIC CELEBRATIONS SUITE COLLECTION-

ICONIC IMAGERY STAMP SET 164194 | \$20.00 29 photopolymer stamps

ICONIC IMAGERY DIES 164200 | \$23.00 16 dies. Largest die: 1¾" x 3½" (4.4 x 8.9 cm)

ICONIC CELEBRATIONS 6" x 6" (15.2 x 15.2 CM) DESIGNER SERIES PAPER 164193 | \$12.50 48 sheets; 4 each of 12 doublesided designs. Acid free, lignin free.