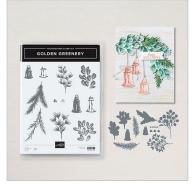

#### GOLDEN GREENERY BUNDLE

164117 | <del>\$63.00</del> \$56.50 10% bundled savings

Photopolymer Golden Greenery Stamp Set + Golden Greenery Dies

GOLDEN GREENERY STAMP SET 164331 | \$24.00 12 photopolymer stamps

GREETINGS OF THE SEASON STAMP SET 164325 | \$25.00 21 photopolymer stamps

VERY VANILLA 3/4" (1.9 CM) SATIN RIBBON 164120 | \$10.00 10 yards (9.1 m)

GOLDEN GREENERY DIES 164116 | \$39.00 13 dies Largest die: 27%" x 4" (7.3 x 10.2 cm)