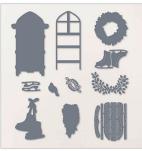

SOPHISTICATED SLED STAMP SET 164340 | \$24.00 11 photopolymer stamps

POTIONS & SPELLS DIES 164141 | \$32.00 16 dies Largest die: 2%" x 2%" (7.3 x 6 cm)

SOPHISTICATED SLED DIES 164133 | \$35.00 11 dies Largest die: 2%" x 4" (6 x 10.2 cm)

#### SOPHISTICATED SLED BUNDLE 164134 | \$59.00 \$53.00 10% BUNDLED SAVINGS

Photopolymer Sophisticated Sled Stamp Set + Sophisticated Sled Dies