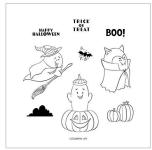

NAUGHTY & NICE STAMP SET 164358 | \$18.00 13 photopolymer stamps

#### **RIBBON-**

CREAM 1/4" (6.4 MM) WOVEN RIBBON 164143 | \$9.50 10 yards (9.1 m)

SCENIC PUMPKIN PATCH STAMP SET 164364 | \$20.00 17 photopolymer stamps

PLAYFUL GHOSTS STAMP SET 164366 | \$20.00 9 cling stamps