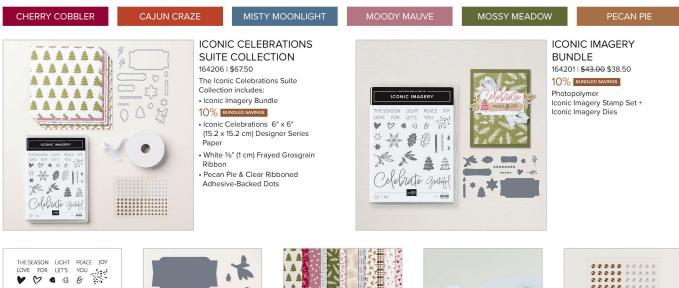

### ICONIC CELEBRATIONS SUITE COLLECTION-

ICONIC IMAGERY STAMP SET 164194 | \$20.00 29 photopolymer stamps

ICONIC IMAGERY DIES 164200 | \$23.00 16 dies. Largest die: 1¾" x 3½" (4.4 x 8.9 cm)

ICONIC CELEBRATIONS 6" x 6" (15.2 x 15.2 CM) DESIGNER SERIES PAPER 164193 | \$12.50 48 sheets; 4 each of 12 doublesided designs. Acid free, lignin free.

WHITE 3/8" (1 CM) FRAYED GROSGRAIN RIBBON 164205 | \$8.00 5 yards (4.5 m)

PECAN PIE & CLEAR RIBBONED ADHESIVE-BACKED DOTS 164204 | \$8.50 140 pieces. 4 mm, 5 mm.