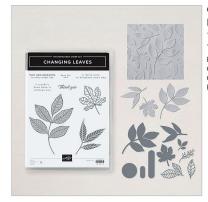

#### CHANGING LEAVES

BUNDLE 164139 | <del>\$60.00</del> \$54.00

10% BUNDLED SAVINGS Photopolymer Changing Leaves Stamp Set + Changing Leaves Hybrid Embossing Folder

CHANGING LEAVES STAMP SET 164351 | \$20.00 8 photopolymer stamps

CHANGING LEAVES HYBRID EMBOSSING FOLDER 164138 | \$40.00

FROSTED FOREST STAMP SET 164344 | \$21.00 8 photopolymer stamps

 FROSTED FOREST

 DECORATIVE MASKS

 164350 | \$15.00

 6 masks: 1 each of 6 designs

 5" x 6¾" (12.7 x 17.2 cm)