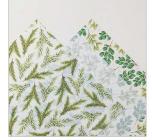

- Season of Green & Gold 12" x 12" (30.5 x 30.5 cm) Designer Series Paper
- Graceful Greenery Vellum 12" x 12" (30.5 x 30.5 cm) Specialty Designer Series Paper

• Very Vanilla ¾" (1.9 cm) Satin Ribbon

Cherry Cobbler & Pearl Adhesive-Backed Berries

GRACEFUL GREENERY VELLUM 12" X 12" (30.5 X 30.5 CM) SPECIALTY DESIGNER SERIES PAPER 164118 | \$10.00 6 sheets; 2 each of 3 single-sided designs. Acid free, lignin free.

1