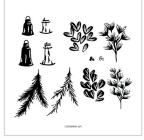

#### GOLDEN GREENERY BUNDLE

164117 | <del>\$63.00</del> \$56.50 10% bundled savings

Photopolymer Golden Greenery Stamp Set + Golden Greenery Dies

GOLDEN GREENERY STAMP SET 164331 | \$24.00 12 photopolymer stamps

GREETINGS OF THE SEASON STAMP SET 164325 | \$25.00 21 photopolymer stamps

VERY VANILLA 3/4" (1.9 CM) SATIN RIBBON 164120 | \$10.00 10 yards (9.1 m)

GOLDEN GREENERY DIES 164116 | \$39.00 13 dies Largest die: 27%" x 4" (7.3 x 10.2 cm)