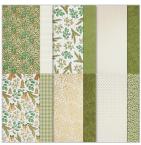

#### SEASON OF GREEN & GOLD SUITE COLLECTION

164121 | \$153.25

The Season of Green & Gold Suite Collection includes:

Golden Greenery Bundle

• Greetings of the Season Bundle

Greetings of the Sea

10% BUNDLED SAVINGS

- Season of Green & Gold 12" x 12" (30.5 x 30.5 cm) Designer Series Paper
- Graceful Greenery Vellum 12" x 12" (30.5 x 30.5 cm) Specialty Designer Series Paper

• Very Vanilla ¾" (1.9 cm) Satin Ribbon

Cherry Cobbler & Pearl Adhesive-Backed Berries