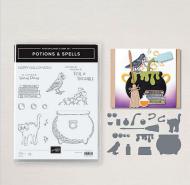

#### POTIONS & SPELLS BUNDLE 164357 | <del>\$52.00</del> \$46.75 10% BUNDLED SAVINGS

Photopolymer Potions & Spells Stamp Set + Potions & Spells Dies

POTIONS & SPELLS STAMP SET 164355 | \$20.00 13 photopolymer stamps

SOPHISTICATED SLED STAMP SET 164340 | \$24.00 11 photopolymer stamps

POTIONS & SPELLS DIES 164141 | \$32.00 16 dies Largest die: 2%" x 2%" (7.3 x 6 cm)

SOPHISTICATED SLED DIES 164133 | \$35.00 11 dies Largest die: 2%" x 4" (6 x 10.2 cm)