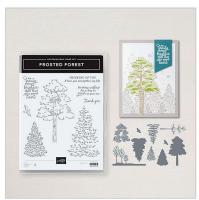

CHANGING LEAVES HYBRID EMBOSSING FOLDER 164138 | \$40.00

FROSTED FOREST STAMP SET 164344 | \$21.00 8 photopolymer stamps

 FROSTED FOREST

 DECORATIVE MASKS

 164350 | \$15.00

 6 masks: 1 each of 6 designs

 5" x 6¾" (12.7 x 17.2 cm)

1 embossing folder 6" x 6¼" (15.2 x 15.9 cm) 8 dies Largest die: 5½" x 4½" (14 x 11.4 cm)

 FROSTED FOREST DIES

 164136 | \$36.00

 10 dies

 Largest die: 2½" x 4½" (6.4 x 10.5 cm)

#### FROSTED FOREST BUNDLE 164137 | \$72.00 \$64.75 10% TUNDLED SAVINGS Photopolymer

Frosted Forest Stamp Set + Frosted Forest Dies + Frosted Forest Decorative Masks