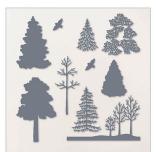

CHANGING LEAVES HYBRID EMBOSSING FOLDER 164138 | \$40.00

FROSTED FOREST STAMP SET 164344 | \$21.00 8 photopolymer stamps

 FROSTED FOREST

 DECORATIVE MASKS

 164350 | \$15.00

 6 masks: 1 each of 6 designs

 5" x 6¾" (12.7 x 17.2 cm)

1 embossing folder 6" x 6¼" (15.2 x 15.9 cm) 8 dies Largest die: 5½" x 4½" (14 x 11.4 cm)

 FROSTED FOREST DIES

 164136 | \$36.00

 10 dies

 Largest die: 2½" x 4½" (6.4 x 10.5 cm)

#### FROSTED FOREST BUNDLE 164137 | \$72.00 \$64.75 10% TUNDLED SAVINGS Photopolymer

Frosted Forest Stamp Set + Frosted Forest Dies + Frosted Forest Decorative Masks