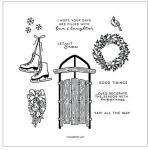

SOPHISTICATED SLED STAMP SET 164340 | \$24.00 11 photopolymer stamps

POTIONS & SPELLS DIES 164141 | \$32.00 16 dies Largest die: 2%" x 2%" (7.3 x 6 cm)

SOPHISTICATED SLED DIES 164133 | \$35.00 11 dies Largest die: 2%" x 4" (6 x 10.2 cm)

#### SOPHISTICATED SLED BUNDLE 164134 | \$59.00 \$53.00 10% BUNDLED SAVINGS

Photopolymer Sophisticated Sled Stamp Set + Sophisticated Sled Dies