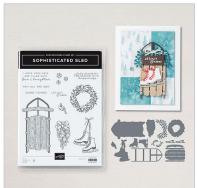

SOPHISTICATED SLED STAMP SET 164340 | \$24.00 11 photopolymer stamps

POTIONS & SPELLS DIES 164141 | \$32.00 16 dies Largest die: 2%" x 2%" (7.3 x 6 cm)

SOPHISTICATED SLED DIES 164133 | \$35.00 11 dies Largest die: 2%" x 4" (6 x 10.2 cm)

#### SOPHISTICATED SLED BUNDLE 164134 | \$59.00 \$53.00 10% BUNDLED SAVINGS

Photopolymer Sophisticated Sled Stamp Set + Sophisticated Sled Dies