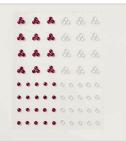

GREETINGS OF THE SEASON DIES 164112 | \$32.00 9 dies Largest die: 2½\* x 3¾\* (6.4 x 9.5 cm)

CHERRY COBBLER & PEARL ADHESIVE-BACKED BERRIES 164119 | \$9.00 64 pieces. 24 berry clusters, 40 single pieces. 4 mm, 8 mm.