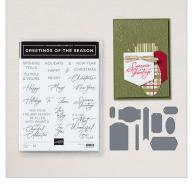

GREETINGS OF THE SEASON STAMP SET 164325 | \$25.00 21 photopolymer stamps

VERY VANILLA 3/4" (1.9 CM) SATIN RIBBON 164120 | \$10.00 10 yards (9.1 m)

GOLDEN GREENERY DIES 164116 | \$39.00 13 dies Largest die: 27%" x 4" (7.3 x 10.2 cm)

GREETINGS OF THE SEASON DIES 164112 | \$32.00 9 dies Largest die: 2½\* x 3¾\* (6.4 x 9.5 cm)

CHERRY COBBLER & PEARL ADHESIVE-BACKED BERRIES 164119 | \$9.00 64 pieces. 24 berry clusters, 40 single pieces. 4 mm, 8 mm.

#### GREETINGS OF THE SEASON BUNDLE 164113 | \$57.00 \$51.25

10% BUNDLED SAVINGS Photopolymer Greetings of the Season Stamp Set + Greetings of the Season Dies

SEASON OF GREEN & GOLD 12" X 12" (30.5 X 30.5 CM) SPECIALTY DESIGNER SERIES PAPER 164324 | \$16.50 12 sheets; 2 each of 6 double-sided designs. Acid free, lignin free.