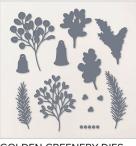

#### GOLDEN GREENERY BUNDLE

164117 | <del>\$63.00</del> \$56.50 10% bundled savings

Photopolymer Golden Greenery Stamp Set + Golden Greenery Dies

GOLDEN GREENERY STAMP SET 164331 | \$24.00 12 photopolymer stamps

GREETINGS OF THE SEASON STAMP SET 164325 | \$25.00 21 photopolymer stamps

VERY VANILLA 3/4" (1.9 CM) SATIN RIBBON 164120 | \$10.00 10 yards (9.1 m)

GOLDEN GREENERY DIES 164116 | \$39.00 13 dies Largest die: 27%" x 4" (7.3 x 10.2 cm)