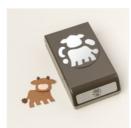

## www.wendysinkspot.com/shop

Bee Builder Punch - 162553

Price: \$24.00

Bough Punch - 157711

Price: \$24.00

Curved Label Punch - 162273

Price: \$23.00

Cutest Cows Builder Punch -162896