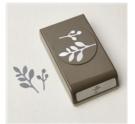

## www.wendysinkspot.com/shop

Bee Builder Punch - 162553

Price: \$24.00

Bough Punch - 157711

Price: \$24.00

Curved Label Punch - 162273

Price: \$23.00

Cutest Cows Builder Punch -162896