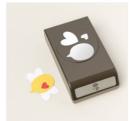

## www.wendysinkspot.com/shop

Bee Builder Punch - 162553

Price: \$24.00

Bough Punch - 157711

Price: \$24.00

Curved Label Punch - 162273

Price: \$23.00

Cutest Cows Builder Punch -162896