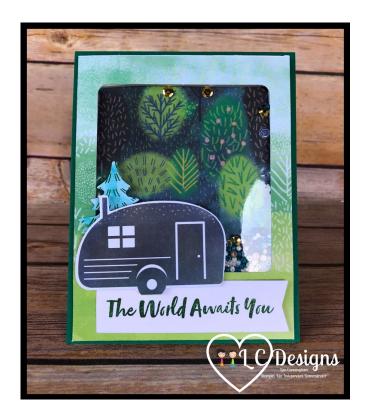

## July 2021 Paper Pumpkin Shaker Card

- Cut all 3 sections to 5 ¼" x 4"
- Left section is background
- Middle section is for the inside of the card
- Right section is the card front
- Shaded Spruce 4 1/4" x 11" folded in half-card base.
  - 1. Cut the trailer off of the front section, adhere a 3  $\frac{1}{2}$ " x 3  $\frac{3}{4}$ " window sheet to this piece.
  - 2. Add foam strips around the window.
  - 3. Fill with sequins
  - 4. Add a foam strip at the bottom and top as well
  - 5. Adhere the back to the front piece
  - 6. Adhere the stack to the Shaded Spruce card base
  - 7. Adhere the trailer and tree using dimensionals
  - 8. Stamp your sentiment and adhere with Stampin' Seal
  - 9. Adhere the middle section (white piece) to the inside of the card