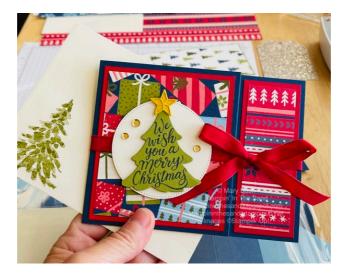

## Beary Christmas Gift Card Holder Sketch Card - Stampin' In The Sand Facebook Live October 27, 2023 Featuring the Merriest Trees Bundle

Visit my Facebook Page https://www.facebook.com/marybushstampininthesand

or YouTube Channel ( https://www.youtube.com/@StampinInTheSand )

for the full video on creating this card.

**Measurements:** 

Night Of Navy Card Base: 4 1/4" 11" - score at 1 3/4" and 5 1/2"

Real Red Layers: 3 7/16" x 4", 1 1/2 x 4"

**DSP Layers:** 3 3/16" x 3 3/4", 1 1/4" x 4"

Very Vanilla Card Insert: 3 1/2" x 4"

Beary Christmas 12" X 12" (30.5 X 30.5 Cm) Designer Series Paper -162015

Merriest Trees Bundle (English) -162048

Merriest Trees Photopolymer Stamp Set (English) - 162043

Merriest Trees Dies - 162047

Stylish Shapes Dies - 159183