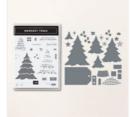

**DSP Layers:** 3 3/16" x 3 3/4", 1 1/4" x 4"

Very Vanilla Card Insert: 3 1/2" x 4"

Beary Christmas 12" X 12" (30.5 X 30.5 Cm) Designer Series Paper -162015

Merriest Trees Bundle (English) -162048

Merriest Trees Photopolymer Stamp Set (English) - 162043

Merriest Trees Dies - 162047

Stylish Shapes Dies - 159183