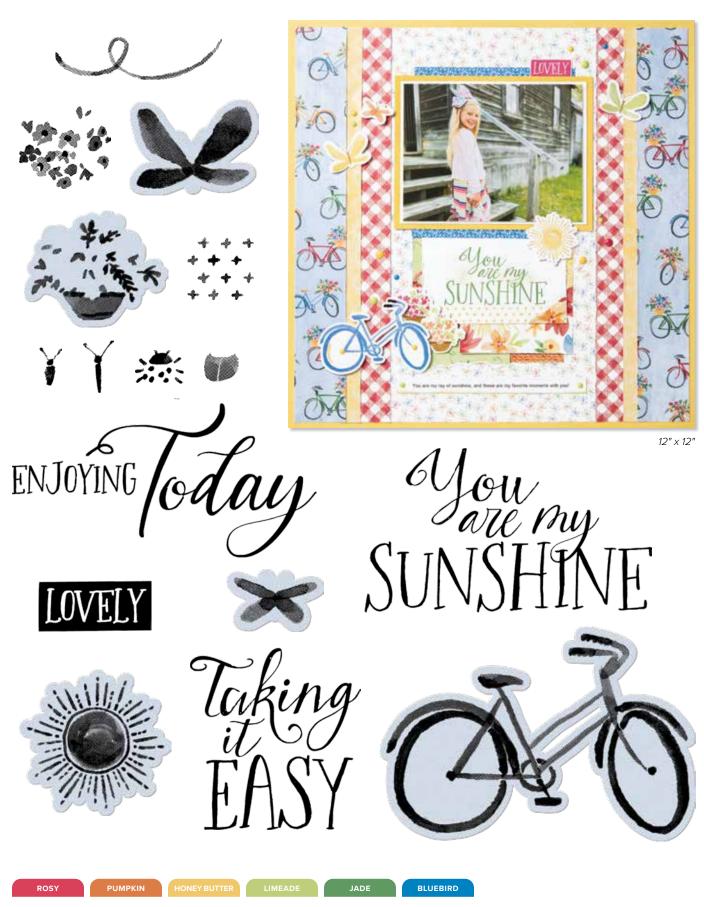

# ENJOY the Ride

### ENJOY THE RIDE PAPER PACKET \$8.00 [166327]

6 sheets, 2 each of 3 double-sided designs; 12" X 12" plus 1/2" zip strip.

### ENJOY THE RIDE DOTS \$6.00 [ 166329 ]

96 adhesive-backed enamel dots in Rosy, Bluebird, Limeade, and Honey Butter; 4mm, 6mm, and 8mm.

### ENJOY THE RIDE PAPER PACKET & STICKER SHEET \$12.00 [ 166326 ]

6 sheets, 2 each of 3 double-sided designs, and 1 coordinating sticker sheet; 12" X 12" plus 1/2" zip strip on paper.

### ENJOY THE RIDE COORDINATING TWO-TONE CARDSTOCK \$12.00 [ 166328 ]

12 sheets, 2 each of Rosy, Pumpkin, Honey Butter, Limeade, Bluebird, and French Vanilla (not two-tone); 12" X 12".

BLUEBIRD

ENJOY THE RIDE—CARDMAKING STAMP & THIN CUTS \$27.00 [166331] 20 stamps & 7 thin cuts

PUMPKIN

ENJOY THE RIDE—SCRAPBOOKING STAMP & THIN CUTS \$32.00 [166330] 16 stamps & 5 thin cuts

### SCRAPBOOKING WORKSHOP

Use the materials in this kit to create 3 coordinating 12" X 12" two-page layouts. Kit doesn't include Memory Protectors™.

ENJOY THE RIDE SCRAPBOOKING WORKSHOP KIT \$37.00 [ 166333 ]

### KIT CONTENTS

- [1] ENJOY THE RIDE PAPER PACKET & STICKER SHEET
- [8] TWO-TONE CARDSTOCK SHEETS; 12" X 12" Rosy (1), Seabrook (1), Limeade (1), Honey Butter (1), French Vanilla (not two-tone) (4)
- [4] EXCLUSIVE PATTERNED PAPER SHEETS; 12" X 12"
- [2] EXCLUSIVE DIE-CUT SHEETS; 12" X 12"
- [ 2] EXCLUSIVE STENCILS; 4" X 4"
- [1] SHEET OF ENJOY THE RIDE DOTS