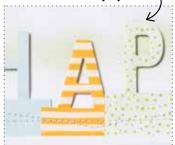

# Each letter die cuts the letter shape, but leaves the baseline intact so that the letter stays connected to the piece beneath. Use this feature to achieve all sorts of effects!

PUMPKIN

**BASELINE ALPHABET THIN CUTS** \$30.00 [166350]

1-1/2" tall. 26 dies.