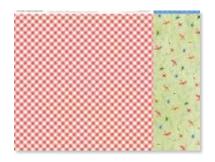

### ENJOY THE RIDE PAPER PACKET \$8.00 [166327]

6 sheets, 2 each of 3 double-sided designs; 12" X 12" plus 1/2" zip strip.