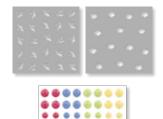

### ENJOY THE RIDE DOTS \$6.00 [ 166329 ]

96 adhesive-backed enamel dots in Rosy, Bluebird, Limeade, and Honey Butter; 4mm, 6mm, and 8mm.

### KIT CONTENTS

- [1] ENJOY THE RIDE PAPER PACKET & STICKER SHEET
- [8] TWO-TONE CARDSTOCK SHEETS; 12" X 12" Rosy (1), Seabrook (1), Limeade (1), Honey Butter (1), French Vanilla (not two-tone) (4)
- [4] EXCLUSIVE PATTERNED PAPER SHEETS; 12" X 12"
- [2] EXCLUSIVE DIE-CUT SHEETS; 12" X 12"
- [ 2] EXCLUSIVE STENCILS; 4" X 4"
- [1] SHEET OF ENJOY THE RIDE DOTS