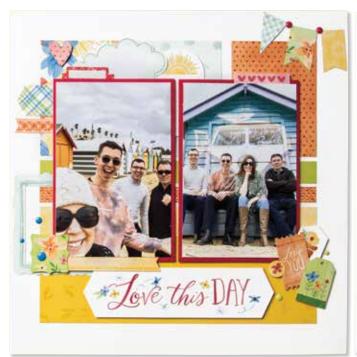

### CARDMAKING WORKSHOP

Use the materials in this kit to create 16 cards, 4 each of 4 designs.

ENJOY THE RIDE CARDMAKING WORKSHOP KIT \$37.00 [166334]

### KIT CONTENTS

- [1] EXCLUSIVE B-SIZE STAMP SET & COORDINATING THIN CUTS 14 stamps & 11 thin cuts
- [2] ENJOY THE RIDE PATTERNED PAPER SHEETS
- [6] TWO-TONE CARDSTOCK SHEETS; 12" X 12" Rosy (1), Limeade (1), Honey Butter (1), Pumpkin (1), White Daisy (not two-tone) (2)
- [1] EXCLUSIVE BLACK PAPERBOARD DIE-CUT SHEET; 4" X 6"
- [12] WHITE CARD BASES & ENVELOPES
- [4] WHITE SLIMLINE CARD BASES & ENVELOPES PRINTED INSTRUCTIONS