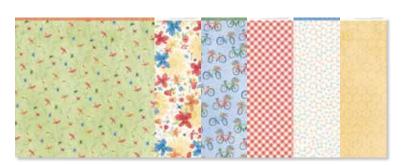

### ENJOY THE RIDE PAPER PACKET \$8.00 [166327]

6 sheets, 2 each of 3 double-sided designs; 12" X 12" plus 1/2" zip strip.

### ENJOY THE RIDE COORDINATING TWO-TONE CARDSTOCK \$12.00 [ 166328 ]

12 sheets, 2 each of Rosy, Pumpkin, Honey Butter, Limeade, Bluebird, and French Vanilla (not two-tone); 12" X 12".

BLUEBIRD

ENJOY THE RIDE—CARDMAKING STAMP & THIN CUTS \$27.00 [166331] 20 stamps & 7 thin cuts