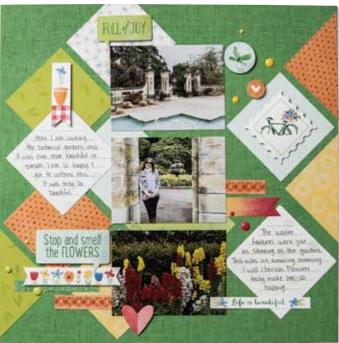

### SCRAPBOOKING WORKSHOP

Use the materials in this kit to create 3 coordinating 12" X 12" two-page layouts. Kit doesn't include Memory Protectors™.

ENJOY THE RIDE SCRAPBOOKING WORKSHOP KIT \$37.00 [ 166333 ]

### KIT CONTENTS

- [1] ENJOY THE RIDE PAPER PACKET & STICKER SHEET
- [8] TWO-TONE CARDSTOCK SHEETS; 12" X 12" Rosy (1), Seabrook (1), Limeade (1), Honey Butter (1), French Vanilla (not two-tone) (4)
- [4] EXCLUSIVE PATTERNED PAPER SHEETS; 12" X 12"
- [2] EXCLUSIVE DIE-CUT SHEETS; 12" X 12"
- [ 2] EXCLUSIVE STENCILS; 4" X 4"
- [1] SHEET OF ENJOY THE RIDE DOTS

PHOTO PLACEHOLDERS & PRINTED INSTRUCTIONS