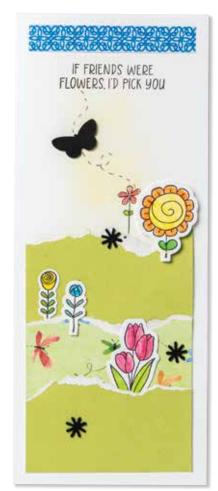

mory Protectors™.

ENJOY THE RIDE SCRAPBOOKING WORKSHOP KIT \$37.00 [ 166333 ]



















### KIT CONTENTS

- [1] ENJOY THE RIDE PAPER PACKET & STICKER SHEET
- [8] TWO-TONE CARDSTOCK SHEETS; 12" X 12" Rosy (1), Seabrook (1), Limeade (1), Honey Butter (1), French Vanilla (not two-tone) (4)
- [4] EXCLUSIVE PATTERNED PAPER SHEETS; 12" X 12"
- [2] EXCLUSIVE DIE-CUT SHEETS; 12" X 12"
- [ 2] EXCLUSIVE STENCILS; 4" X 4"
- [1] SHEET OF ENJOY THE RIDE DOTS

PHOTO PLACEHOLDERS & PRINTED INSTRUCTIONS

### ADDITIONAL PRODUCTS

Visit stampinup.com for these and more coordinating products!

EXCLUSIVE INKS™ STAMP PAD \$11.00 (Optional)
Honey Butter [ 166372 ]
Limeade [ 166381 ]

JET BLACK STĀZON" PAD \$10.50 [ 101406 ] BLENDING BRUSHES \$15.00 [ 153611 ] STAMPIN' DIMENSIONALS" \$4.25 [ 104430 ]











Use the thin cuts in this workshop together with the two-tone cardstock to create these fun flowerpots for your cards.

### CARDMAKING WORKSHOP

Use the materials in this kit to create 16 cards, 4 each of 4 designs.

ENJOY THE RIDE CARDMAKING WORKSHOP KIT \$37.00 [166334]



### LOVE YOU

# IF FRIENDS WERE FLOWERS, I'D PICK YOU









# THINKING OF YOU YOU MAKE ME PROUD





























### KIT CONTENTS

- [1] EXCLUSIVE B-SIZE STAMP SET & COORDINATING THIN CUTS 14 stamps & 11 thin cuts
- [2] ENJOY THE RIDE PATTERNED PAPER SHEETS
- [6] TWO-TONE CARDSTOCK SHEETS; 12" X 12" Rosy (1), Limeade (1), Honey Butter (1), Pumpkin (1), White Daisy (not two-tone) (2)
- [1] EXCLUSIVE BLACK PAPERBOARD DIE-CUT SHEET; 4" X 6"
- [12] WHITE CARD BASES & ENVELOPES
- [4] WHITE SLIMLINE