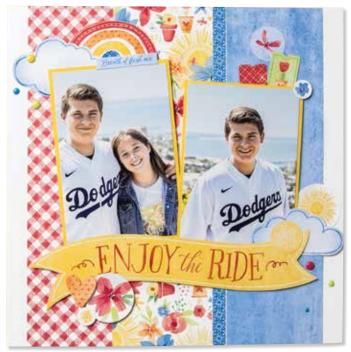

### SCRAPBOOKING WORKSHOP

Use the materials in this kit to create 3 coordinating 12" X 12" two-page layouts. Kit doesn't include Memory Protectors™.

ENJOY THE RIDE SCRAPBOOKING WORKSHOP KIT \$37.00 [ 166333 ]

### KIT CONTENTS

- [1] ENJOY THE RIDE PAPER PACKET & STICKER SHEET
- [8] TWO-TONE CARDSTOCK SHEETS; 12" X 12" Rosy (1), Seabrook (1), Limeade (1), Honey Butter (1), French Vanilla (not two-tone) (4)
- [4] EXCLUSIVE PATTERNED PAPER SHEETS; 12" X 12"
- [2] EXCLUSIVE DIE-CUT SHEETS; 12" X 12"
- [ 2] EXCLUSIVE STENCILS; 4" X 4"
- [1] SHEET OF ENJOY THE RIDE DOTS

PHOTO PLACEHOLDERS & PRINTED INSTRUCTIONS