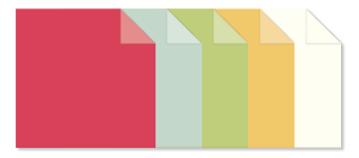

### ENJOY THE RIDE COORDINATING TWO-TONE CARDSTOCK \$12.00 [ 166328 ]

12 sheets, 2 each of Rosy, Pumpkin, Honey Butter, Limeade, Bluebird, and French Vanilla (not two-tone); 12" X 12".

BLUEBIRD

ENJOY THE RIDE—CARDMAKING STAMP & THIN CUTS \$27.00 [166331] 20 stamps & 7 thin cuts