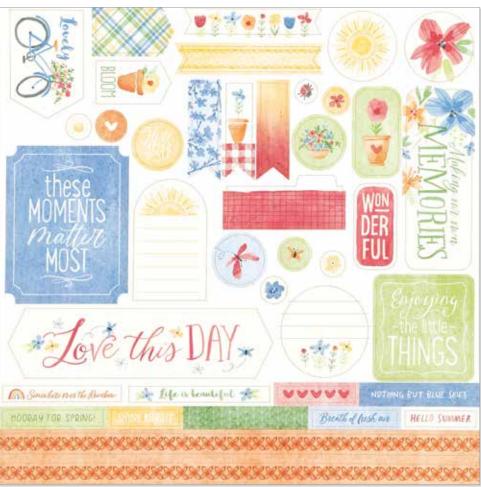

### ENJOY THE RIDE PAPER PACKET & STICKER SHEET \$12.00 [ 166326 ]

6 sheets, 2 each of 3 double-sided designs, and 1 coordinating sticker sheet; 12" X 12" plus 1/2" zip strip on paper.