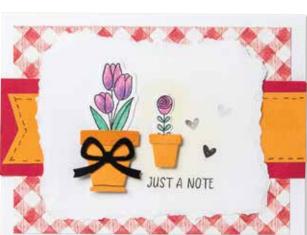

### CARDMAKING WORKSHOP

Use the materials in this kit to create 16 cards, 4 each of 4 designs.

ENJOY THE RIDE CARDMAKING WORKSHOP KIT \$37.00 [166334]

### LOVE YOU

# IF FRIENDS WERE FLOWERS, I'D PICK YOU

# THINKING OF YOU YOU MAKE ME PROUD