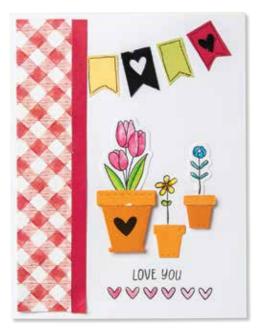

Use the thin cuts in this workshop together with the two-tone cardstock to create these fun flowerpots for your cards.

### LOVE YOU