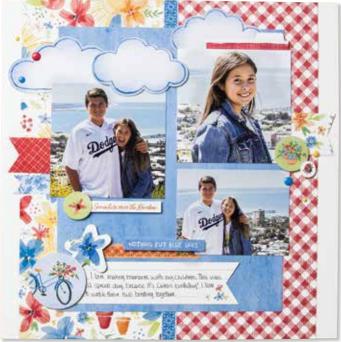

### SCRAPBOOKING WORKSHOP

Use the materials in this kit to create 3 coordinating 12" X 12" two-page layouts. Kit doesn't include Memory Protectors™.

ENJOY THE RIDE SCRAPBOOKING WORKSHOP KIT \$37.00 [ 166333 ]

### KIT CONTENTS

- [1] ENJOY THE RIDE PAPER PACKET & STICKER SHEET
- [8] TWO-TONE CARDSTOCK SHEETS; 12" X 12" Rosy (1), Seabrook (1), Limeade (1), Honey Butter (1), French Vanilla (not two-tone) (4)
- [4] EXCLUSIVE PATTERNED PAPER SHEETS; 12" X 12"
- [2] EXCLUSIVE DIE-CUT SHEETS; 12" X 12"
- [ 2] EXCLUSIVE STENCILS; 4" X 4"
- [1] SHEET OF ENJOY THE RIDE DOTS

PHOTO PLACEHOLDERS & PRINTED INSTRUCTIONS