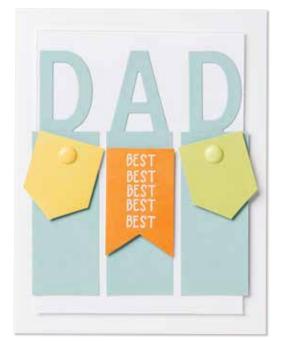

### CARDMAKING WORKSHOP

Use the materials in this kit to create 16 cards, 4 each of 4 designs.

ENJOY THE RIDE CARDMAKING WORKSHOP KIT \$37.00 [166334]

### KIT CONTENTS

- [1] EXCLUSIVE B-SIZE STAMP SET & COORDINATING THIN CUTS 14 stamps & 11 thin cuts
- [2] ENJOY THE RIDE PATTERNED PAPER SHEETS
- [6] TWO-TONE CARDSTOCK SHEETS; 12" X 12" Rosy (1), Limeade (1), Honey Butter (1), Pumpkin (1), White Daisy (not two-tone) (2)
- [1] EXCLUSIVE BLACK PAPERBOARD DIE-CUT SHEET; 4" X 6"
- [12] WHITE CARD BASES & ENVELOPES
- [4] WHITE SLIMLINE CARD BASES & ENVELOPES PRINTED INSTRUCTIONS