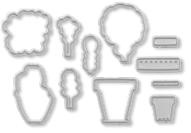

Use the thin cuts in this workshop together with the two-tone cardstock to create these fun flowerpots for your cards.