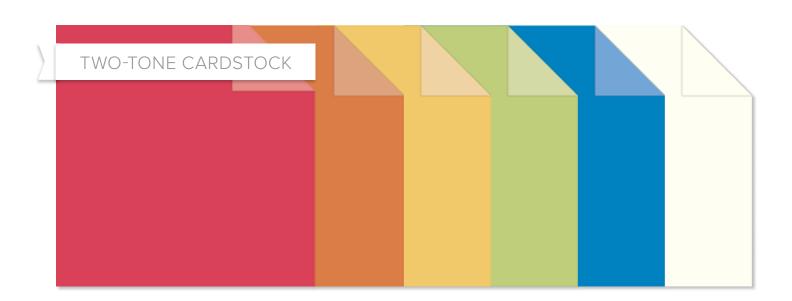

### ENJOY THE RIDE COORDINATING TWO-TONE CARDSTOCK \$12.00 [ 166328 ]

12 sheets, 2 each of Rosy, Pumpkin, Honey Butter, Limeade, Bluebird, and French Vanilla (not two-tone); 12" X 12".

BLUEBIRD

ENJOY THE RIDE—CARDMAKING STAMP & THIN CUTS \$27.00 [166331] 20 stamps & 7 thin cuts

### TWO-TONE CARDSTOCK \$20.00

24 sheets, white-core; 12" x 12".

EXCLUSIVE INKS™ STAMP PAD \$11.00 Water-based dye ink.

CARDSTOCK [166363] STAMP PAD [166376]

CARDSTOCK [ 166365 ] STAMP PAD [ 166378 ]

CARDSTOCK [166359] STAMP PAD [166372]