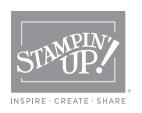

### CARDMAKING WORKSHOP

Use the materials in this kit to create 16 cards, 4 each of 4 designs.

ENJOY THE RIDE CARDMAKING WORKSHOP KIT \$37.00 [166334]

### LOVE YOU

# IF FRIENDS WERE FLOWERS, I'D PICK YOU

# THINKING OF YOU YOU MAKE ME PROUD

### KIT CONTENTS

- [1] EXCLUSIVE B-SIZE STAMP SET & COORDINATING THIN CUTS 14 stamps & 11 thin cuts
- [2] ENJOY THE RIDE PATTERNED PAPER SHEETS
- [6] TWO-TONE CARDSTOCK SHEETS; 12" X 12" Rosy (1), Limeade (1), Honey Butter (1), Pumpkin (1), White Daisy (not two-tone) (2)
- [1] EXCLUSIVE BLACK PAPERBOARD DIE-CUT SHEET; 4" X 6"
- [12] WHITE CARD BASES & ENVELOPES
- [4] WHITE SLIMLINE CARD BASES & ENVELOPES PRINTED INSTRUCTIONS