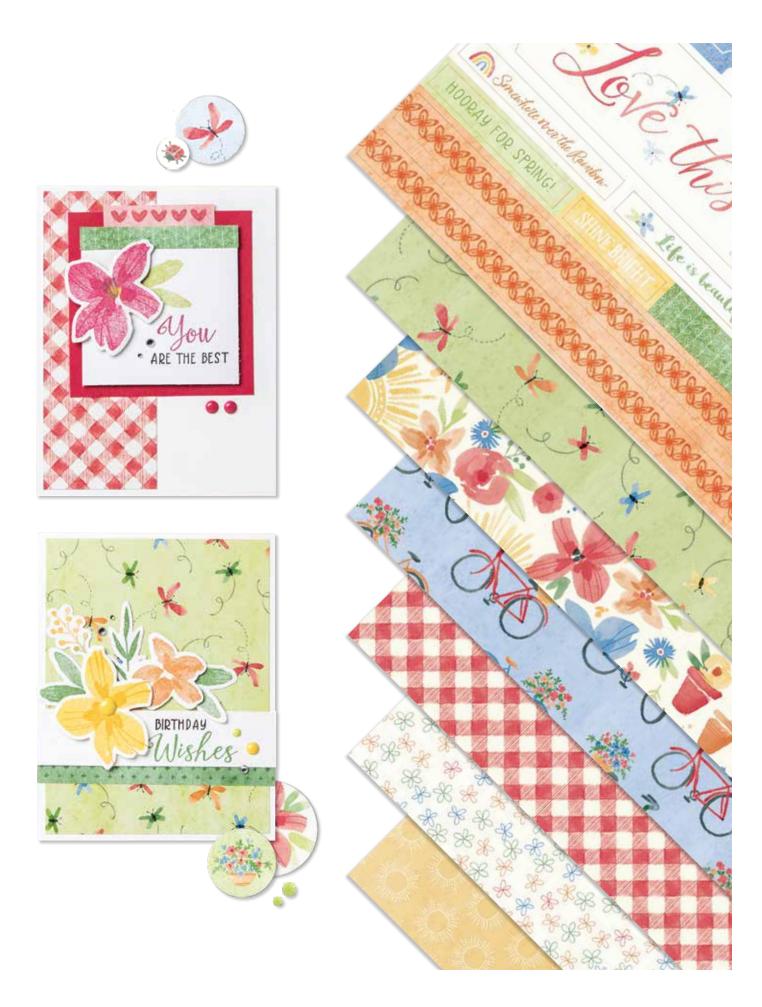

### ENJOY THE RIDE PAPER PACKET \$8.00 [166327]

6 sheets, 2 each of 3 double-sided designs; 12" X 12" plus 1/2" zip strip.

### ENJOY THE RIDE COORDINATING TWO-TONE CARDSTOCK \$12.00 [ 166328 ]

12 sheets, 2 each of Rosy, Pumpkin, Honey Butter, Limeade, Bluebird, and French Vanilla (not two-tone); 12" X 12".

BLUEBIRD

ENJOY THE RIDE—CARDMAKING STAMP & THIN CUTS \$27.00 [166331] 20 stamps & 7 thin cuts