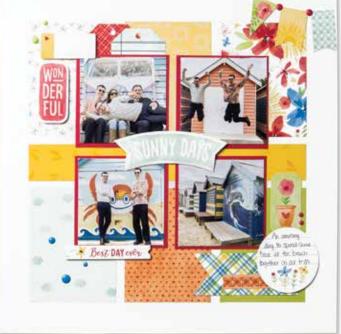

### SCRAPBOOKING WORKSHOP

Use the materials in this kit to create 3 coordinating 12" X 12" two-page layouts. Kit doesn't include Memory Protectors™.

ENJOY THE RIDE SCRAPBOOKING WORKSHOP KIT \$37.00 [ 166333 ]

### KIT CONTENTS

- [1] ENJOY THE RIDE PAPER PACKET & STICKER SHEET
- [8] TWO-TONE CARDSTOCK SHEETS; 12" X 12" Rosy (1), Seabrook (1), Limeade (1), Honey Butter (1), French Vanilla (not two-tone) (4)
- [4] EXCLUSIVE PATTERNED PAPER SHEETS; 12" X 12"
- [2] EXCLUSIVE DIE-CUT SHEETS; 12" X 12"
- [ 2] EXCLUSIVE STENCILS; 4" X 4"
- [1] SHEET OF ENJOY THE RIDE DOTS

PHOTO PLACEHOLDERS & PRINTED INSTRUCTIONS