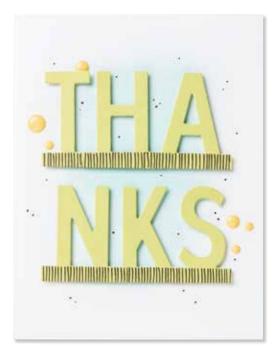

### CARDMAKING WORKSHOP

Use the materials in this kit to create 16 cards, 4 each of 4 designs.

ENJOY THE RIDE CARDMAKING WORKSHOP KIT \$37.00 [166334]

### KIT CONTENTS

- [1] EXCLUSIVE B-SIZE STAMP SET & COORDINATING THIN CUTS 14 stamps & 11 thin cuts
- [2] ENJOY THE RIDE PATTERNED PAPER SHEETS
- [6] TWO-TONE CARDSTOCK SHEETS; 12" X 12" Rosy (1), Limeade (1), Honey Butter (1), Pumpkin (1), White Daisy (not two-tone) (2)
- [1] EXCLUSIVE BLACK PAPERBOARD DIE-CUT SHEET; 4" X 6"
- [12] WHITE CARD BASES & ENVELOPES
- [4] WHITE SLIMLINE CARD BASES & ENVELOPES PRINTED INSTRUCTIONS