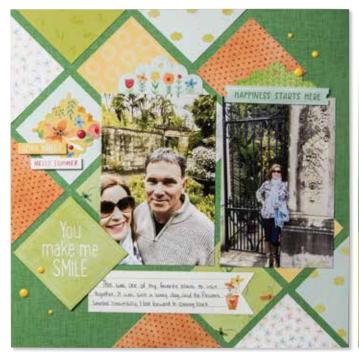

### SCRAPBOOKING WORKSHOP

Use the materials in this kit to create 3 coordinating 12" X 12" two-page layouts. Kit doesn't include Memory Protectors™.

ENJOY THE RIDE SCRAPBOOKING WORKSHOP KIT \$37.00 [ 166333 ]

### KIT CONTENTS

- [1] ENJOY THE RIDE PAPER PACKET & STICKER SHEET
- [8] TWO-TONE CARDSTOCK SHEETS; 12" X 12" Rosy (1), Seabrook (1), Limeade (1), Honey Butter (1), French Vanilla (not two-tone) (4)
- [4] EXCLUSIVE PATTERNED PAPER SHEETS; 12" X 12"
- [2] EXCLUSIVE DIE-CUT SHEETS; 12" X 12"
- [ 2] EXCLUSIVE STENCILS; 4" X 4"
- [1] SHEET OF ENJOY THE RIDE DOTS

PHOTO PLACEHOLDERS & PRINTED INSTRUCTIONS