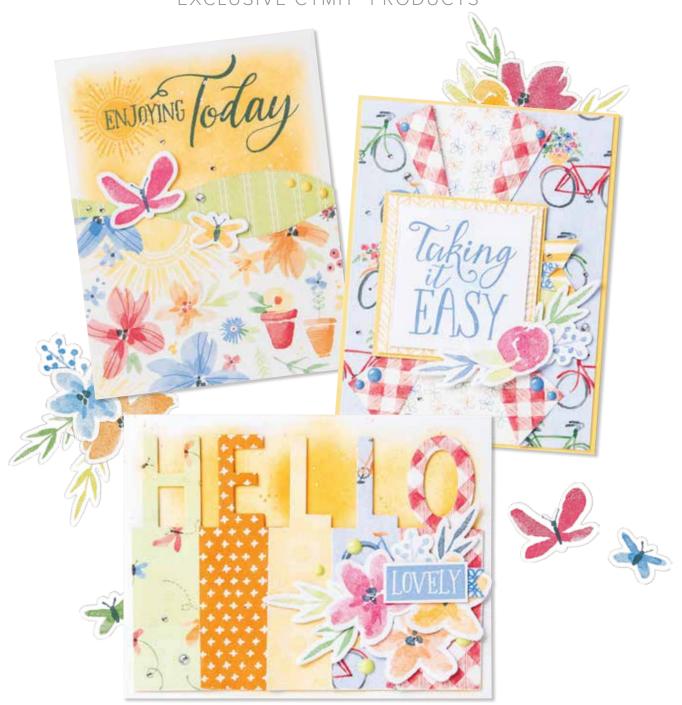

### SCRAPBOOKING WORKSHOP

Use the materials in this kit to create 3 coordinating 12" X 12" two-page layouts. Kit doesn't include Memory Protectors™.

ENJOY THE RIDE SCRAPBOOKING WORKSHOP KIT \$37.00 [ 166333 ]

### KIT CONTENTS

- [1] ENJOY THE RIDE PAPER PACKET & STICKER SHEET
- [8] TWO-TONE CARDSTOCK SHEETS; 12" X 12" Rosy (1), Seabrook (1), Limeade (1), Honey Butter (1), French Vanilla (not two-tone) (4)
- [4] EXCLUSIVE PATTERNED PAPER SHEETS; 12" X 12"
- [2] EXCLUSIVE DIE-CUT SHEETS; 12" X 12"
- [ 2] EXCLUSIVE STENCILS; 4" X 4"
- [1] SHEET OF ENJOY THE RIDE DOTS

PHOTO PLACEHOLDERS & PRINTED INSTRUCTIONS