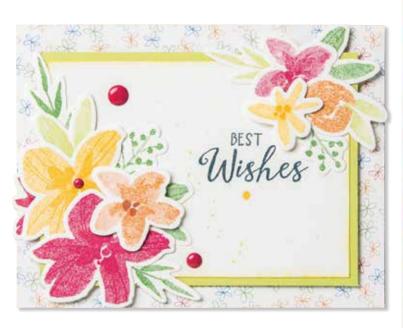

### CARDMAKING WORKSHOP

Use the materials in this kit to create 16 cards, 4 each of 4 designs.

ENJOY THE RIDE CARDMAKING WORKSHOP KIT \$37.00 [166334]

### KIT CONTENTS

- [1] EXCLUSIVE B-SIZE STAMP SET & COORDINATING THIN CUTS 14 stamps & 11 thin cuts
- [2] ENJOY THE RIDE PATTERNED PAPER SHEETS
- [6] TWO-TONE CARDSTOCK SHEETS; 12" X 12" Rosy (1), Limeade (1), Honey Butter (1), Pumpkin (1), White Daisy (not two-tone) (2)
- [1] EXCLUSIVE BLACK PAPERBOARD DIE-CUT SHEET; 4" X 6"
- [12] WHITE CARD BASES & ENVELOPES
- [4] WHITE SLIMLINE CARD BASES & ENVELOPES PRINTED INSTRUCTIONS