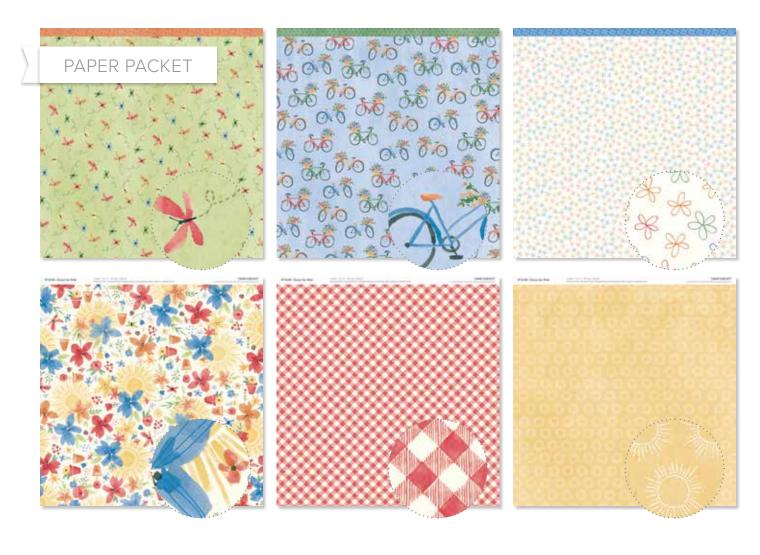

### ENJOY THE RIDE PAPER PACKET \$8.00 [166327]

6 sheets, 2 each of 3 double-sided designs; 12" X 12" plus 1/2" zip strip.