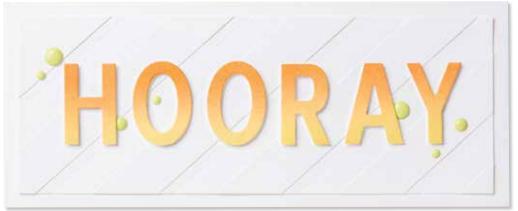

# Each letter die cuts the letter shape, but leaves the baseline intact so that the letter stays connected to the piece beneath. Use this feature to achieve all sorts of effects!

PUMPKIN

**BASELINE ALPHABET THIN CUTS** \$30.00 [166350]

1-1/2" tall. 26 dies.