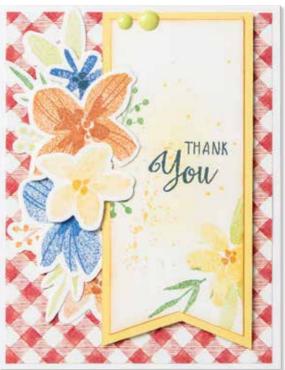

### CARDMAKING WORKSHOP

Use the materials in this kit to create 16 cards, 4 each of 4 designs.

ENJOY THE RIDE CARDMAKING WORKSHOP KIT \$37.00 [166334]

### KIT CONTENTS

- [1] EXCLUSIVE B-SIZE STAMP SET & COORDINATING THIN CUTS 14 stamps & 11 thin cuts
- [2] ENJOY THE RIDE PATTERNED PAPER SHEETS
- [6] TWO-TONE CARDSTOCK SHEETS; 12" X 12" Rosy (1), Limeade (1), Honey Butter (1), Pumpkin (1), White Daisy (not two-tone) (2)
- [1] EXCLUSIVE BLACK PAPERBOARD DIE-CUT SHEET; 4" X 6"
- [12] WHITE CARD BASES & ENVELOPES
- [4] WHITE SLIMLINE CARD BASES & ENVELOPES PRINTED INSTRUCTIONS