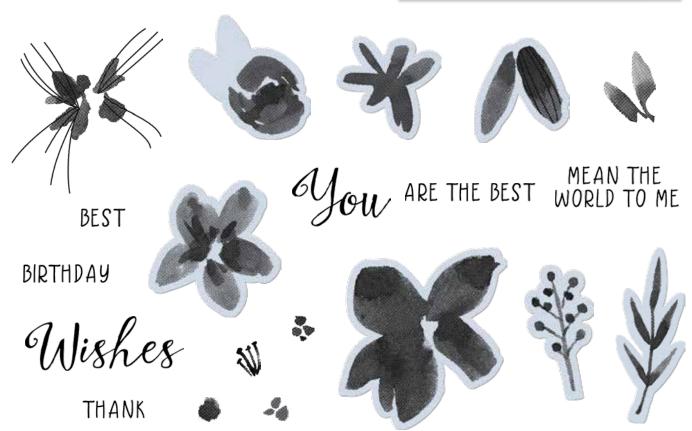

### KIT CONTENTS

- [1] EXCLUSIVE B-SIZE STAMP SET & COORDINATING THIN CUTS 14 stamps & 11 thin cuts
- [2] ENJOY THE RIDE PATTERNED PAPER SHEETS
- [6] TWO-TONE CARDSTOCK SHEETS; 12" X 12" Rosy (1), Limeade (1), Honey Butter (1), Pumpkin (1), White Daisy (not two-tone) (2)
- [1] EXCLUSIVE BLACK PAPERBOARD DIE-CUT SHEET; 4" X 6"
- [12] WHITE CARD BASES & ENVELOPES
- [4] WHITE SLIMLINE CARD BASES & ENVELOPES PRINTED INSTRUCTIONS