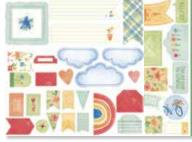

### ENJOY THE RIDE PAPER PACKET \$8.00 [166327]

6 sheets, 2 each of 3 double-sided designs; 12" X 12" plus 1/2" zip strip.

### ENJOY THE RIDE DOTS \$6.00 [ 166329 ]

96 adhesive-backed enamel dots in Rosy, Bluebird, Limeade, and Honey Butter; 4mm, 6mm, and 8mm.

### ENJOY THE RIDE PAPER PACKET & STICKER SHEET \$12.00 [ 166326 ]

6 sheets, 2 each of 3 double-sided designs, and 1 coordinating sticker sheet; 12" X 12" plus 1/2" zip strip on paper.

### ENJOY THE RIDE COORDINATING TWO-TONE CARDSTOCK \$12.00 [ 166328 ]

12 sheets, 2 each of Rosy, Pumpkin, Honey Butter, Limeade, Bluebird, and French Vanilla (not two-tone); 12" X 12".

BLUEBIRD

ENJOY THE RIDE—CARDMAKING STAMP & THIN CUTS \$27.00 [166331] 20 stamps & 7 thin cuts