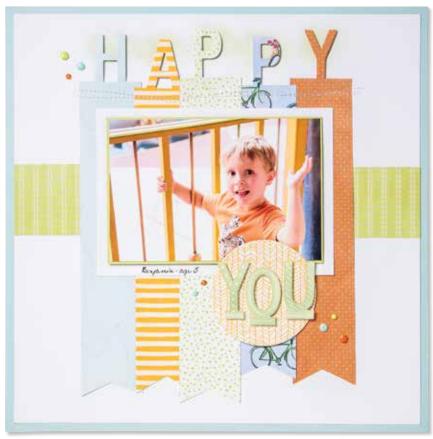

### SCRAPBOOKING WORKSHOP

Use the materials in this kit to create 3 coordinating 12" X 12" two-page layouts. Kit doesn't include Memory Protectors™.

ENJOY THE RIDE SCRAPBOOKING WORKSHOP KIT \$37.00 [ 166333 ]

### KIT CONTENTS

- [1] ENJOY THE RIDE PAPER PACKET & STICKER SHEET
- [8] TWO-TONE CARDSTOCK SHEETS; 12" X 12" Rosy (1), Seabrook (1), Limeade (1), Honey Butter (1), French Vanilla (not two-tone) (4)
- [4] EXCLUSIVE PATTERNED PAPER SHEETS; 12" X 12"
- [2] EXCLUSIVE DIE-CUT SHEETS; 12" X 12"
- [ 2] EXCLUSIVE STENCILS; 4" X 4"
- [1] SHEET OF ENJOY THE RIDE DOTS

PHOTO PLACEHOLDERS & PRINTED INSTRUCTIONS