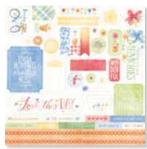

### ENJOY THE RIDE PAPER PACKET & STICKER SHEET \$12.00 [ 166326 ]

6 sheets, 2 each of 3 double-sided designs, and 1 coordinating sticker sheet; 12" X 12" plus 1/2" zip strip on paper.