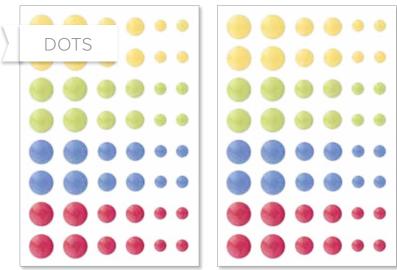

### ENJOY THE RIDE DOTS \$6.00 [ 166329 ]

96 adhesive-backed enamel dots in Rosy, Bluebird, Limeade, and Honey Butter; 4mm, 6mm, and 8mm.