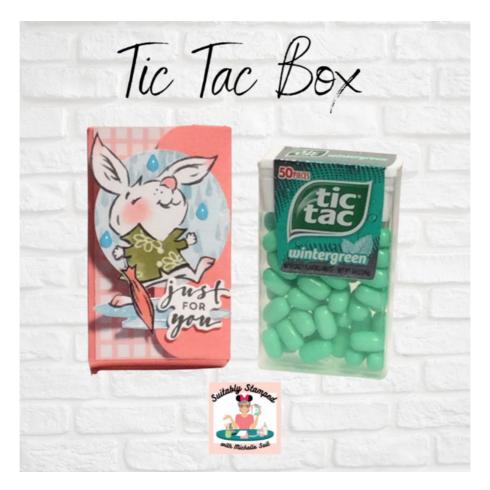

# Rain or Shine Tic Tac Box

Michelle Suit 571-217-8414 suitablystamped@gmail.com http://suitablystamped.stampinup.net

#### Instructions:

- 1. Trim the box base as shown above and add adhesive to both B and C tabs.
- 2. Use a corner rounder to round the top tabs.
- 3. Adhere the Designer Series Paper to the front and sides of the box.
- 4. To assemble, fold both A tabs towards you. Next, adhere the B tabs to the A tabs.
- 5. Fold the C tabs towards the back and adhere so that the folded edges are in the front of the box.
- 6. Adhere the magnets to the top, inside flap and the front of the box so that they line up.
- 7. Punch two 1/2" circles from the same Designer Series Paper and adhere one to each of the magnets using a Mini Glue Dot.
- 8. Add the Tic Tacs inside the box and close to ensure that the magnets close properly.
- 9. Decorate as desired.