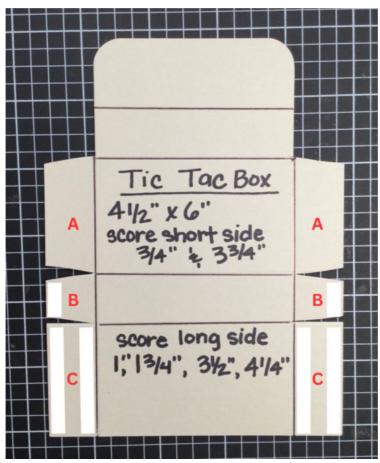

### Flirty Flamingo Cardstock

• 4-1/2" x 6"

Score on the long edge at 1" 1-3/4", 3-1/2" and 4-1/4" Score on the short edge at 3/4" and 3-3/4"

#### Instructions:

- 1. Trim the box base as shown above and add adhesive to both B and C tabs.
- 2. Use a corner rounder to round the top tabs.
- 3. Adhere the Designer Series Paper to the front and sides of the box.
- 4. To assemble, fold both A tabs towards you. Next, adhere the B tabs to the A tabs.
- 5. Fold the C tabs towards the back and adhere so that the folded edges are in the front of the box.
- 6. Adhere the magnets to the top, inside flap and the front of the box so that they line up.
- 7. Punch two 1/2" circles from the same Designer Series Paper and adhere one to each of the magnets using a Mini Glue Dot.
- 8. Add the Tic Tacs inside the box and close to ensure that the magnets close properly.
- 9. Decorate as desired.