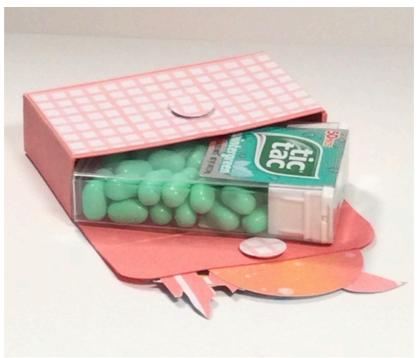

#### Instructions:

- 1. Trim the box base as shown above and add adhesive to both B and C tabs.
- 2. Use a corner rounder to round the top tabs.
- 3. Adhere the Designer Series Paper to the front and sides of the box.
- 4. To assemble, fold both A tabs towards you. Next, adhere the B tabs to the A tabs.
- 5. Fold the C tabs towards the back and adhere so that the folded edges are in the front of the box.
- 6. Adhere the magnets to the top, inside flap and the front of the box so that they line up.
- 7. Punch two 1/2" circles from the same Designer Series Paper and adhere one to each of the magnets using a Mini Glue Dot.
- 8. Add the Tic Tacs inside the box and close to ensure that the magnets close properly.
- 9. Decorate as desired.

### **Rain or Shine Designer Series Paper**

- 2 ea. 2-7/8" x 7/8" sides
- 1 ea. 2-7/8" x 1-5/8" top
- 2 ea. 3/4" circles