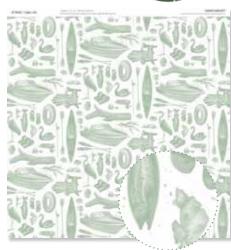

# JUNE 2024 PRODUCT RELEASE

EXCLUSIVE CTMH™ PRODUCTS

PAPER COLLECTION

12" X 12"

LAKE LIFE PAPER PACKET \$8.00 [ 166336 ]

6 sheets, 2 each of 3 double-sided designs; 12" X 12" plus 1/2" zip strip.

LAKE LIFE DIE-CUTS \$6.00 [ 166338 ]

## LAKE LIFE PAPER PACKET + STICKER SHEET \$12.00 [166335]

6 sheets, 2 each of 3 double-sided designs, and 1 coordinating sticker sheet;  $12^{\circ}$  X  $12^{\circ}$  plus  $1/2^{\circ}$  zip strip on paper.