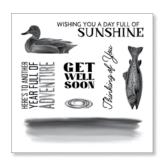

ACORN

PINE

SAGE

SEABROOK

GLACIER

**LAKE LIFE—CARDMAKING STAMP + THIN CUTS \$21.00** [ **166342** ] 11 stamps & 3 Thin Cuts

12" X 12"

*little* SLICE OF *heaven* 

SAGE

SEABROOK

GLACIER

LAKE LIFE—SCRAPBOOKING STAMP + THIN CUTS \$32.00 [166341] 11 stamps & 5 Thin Cuts

#### KIT CONTENTS

- [1] LAKE LIFE PAPER PACKET + STICKER SHEET
- [ 6 ] TWO-TONE CARDSTOCK SHEETS Pine (1), Sage (1), Seabrook (4)
- [4] EXCLUSIVE PATTERNED PAPER SHEETS; 12" X 12"
- [2] EXCLUSIVE DIE-CUT SHEETS; 12" X 12"
- [ 1 ] EXCLUSIVE SET OF LAKE LIFE DIE-CUTS