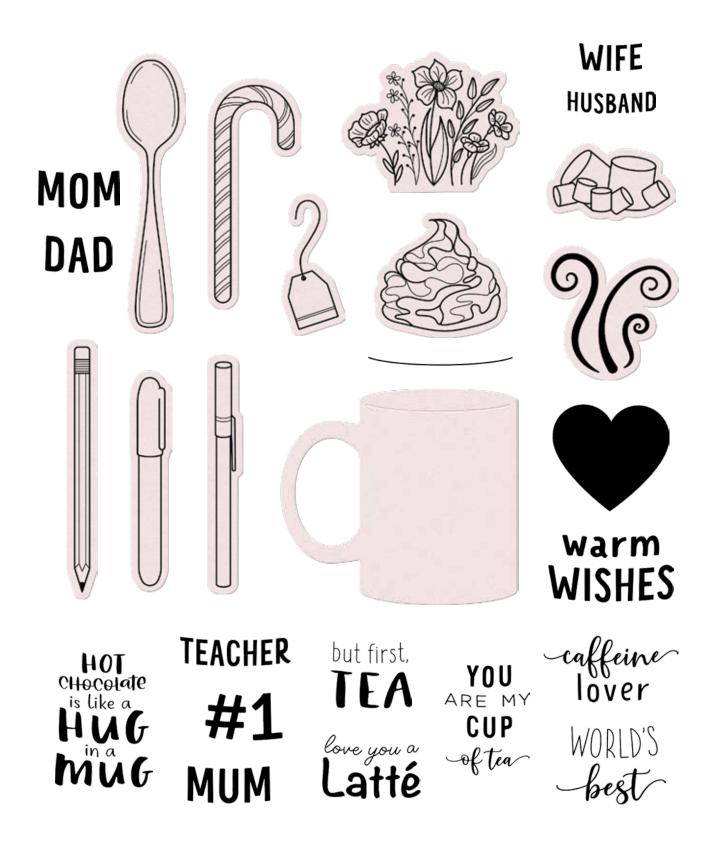

positivity

SENDING YOU A LITTLE

positivi-tea

Thank you for loving me as I am. You have been a true blessing in my life.

You are all kinds of awesome

ACORN

SUNDANCE

LIMEADE

PINE

BLACK

A LITTLE POSITIVITY STAMP \$16.00 [ 166355 ] 7 stamps

**HUG IN A MUG STAMP + THIN CUTS \$36.00** [ **166354** ] 26 stamps & 11 Thin Cuts