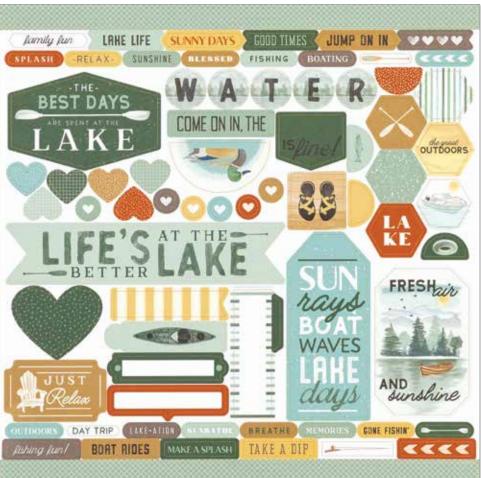

#### KIT CONTENTS

- [1] LAKE LIFE PAPER PACKET + STICKER SHEET
- [ 6 ] TWO-TONE CARDSTOCK SHEETS Pine (1), Sage (1), Seabrook (4)
- [4] EXCLUSIVE PATTERNED PAPER SHEETS; 12" X 12"
- [2] EXCLUSIVE DIE-CUT SHEETS; 12" X 12"
- [ 1 ] EXCLUSIVE SET OF LAKE LIFE DIE-CUTS