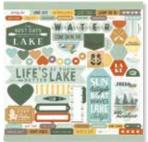

# JUNE 2024 PRODUCT RELEASE

EXCLUSIVE CTMH™ PRODUCTS

PAPER COLLECTION

12" X 12"

LAKE LIFE PAPER PACKET \$8.00 [ 166336 ]

6 sheets, 2 each of 3 double-sided designs; 12" X 12" plus 1/2" zip strip.

LAKE LIFE DIE-CUTS \$6.00 [ 166338 ]

1 sheet of coordinating woodgrain-printed paperboard die-cuts; 6" X 12".