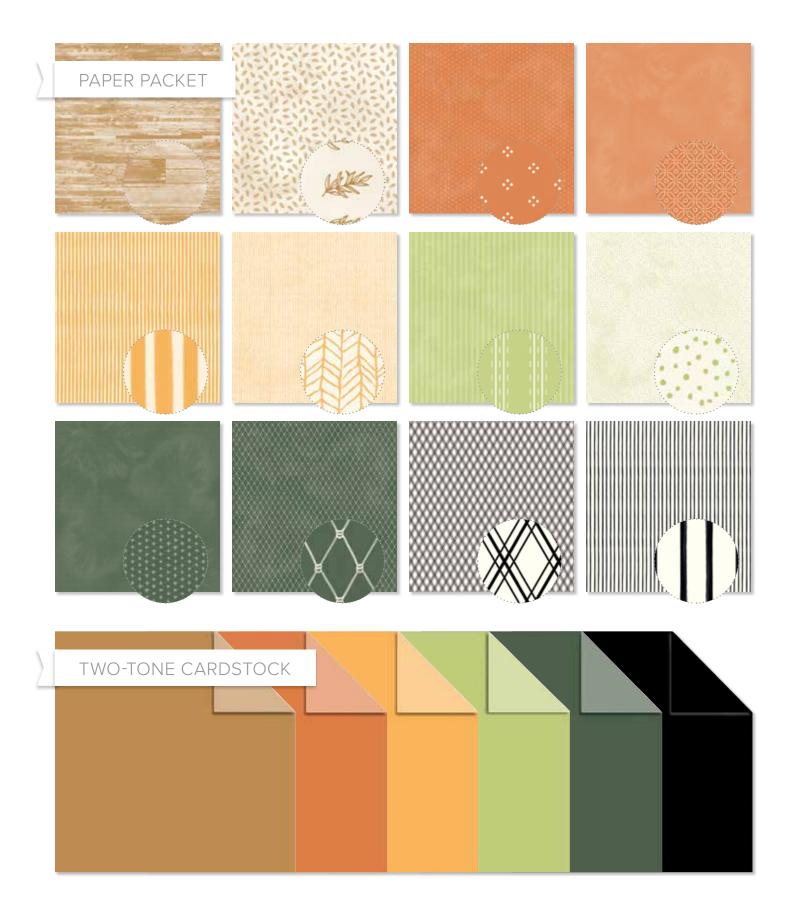

#### MIX-IN PAPER PACKET (MAY-JUNE) \$9.00 [ 166344 ]

6 sheets, 1 each of 6 double-sided designs; 12" X 12" plus 1/2" zip strip.

# MIX-IN COORDINATING TWO-TONE CARDSTOCK (MAY-JUNE) \$8.00 [166345]

6 sheets, 1 each of Acorn, Pumpkin, Sundance, Limeade, Pine, and Black (not two-tone); 12" X 12".

12" X 12"

ACORN SUNDANCE SUNDANCE LIMEADE PINE BLACK