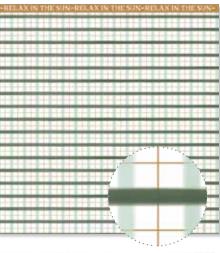

## LAKE LIFE COORDINATING TWO-TONE CARDSTOCK \$12.00 [ 166337 ]

12 sheets, 2 each of Acorn, Pine, Sage, Seabrook, Glacier, and White Daisy (not two-tone); 12" X 12".

ILOVE YOU TO THE lake Tback!

happy FATHER'S day!