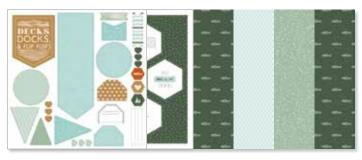

#### SCRAPBOOKING WORKSHOP

Use the materials in this kit to create 3 coordinating 12" X 12" two-page layouts. Kit doesn't include Memory Protectors™.

LAKE LIFE WORKSHOP KIT \$33.00 [ 166340 ]

#### KIT CONTENTS

- [1] LAKE LIFE PAPER PACKET + STICKER SHEET
- [ 6 ] TWO-TONE CARDSTOCK SHEETS Pine (1), Sage (1), Seabrook (4)
- [4] EXCLUSIVE PATTERNED PAPER SHEETS; 12" X 12"
- [2] EXCLUSIVE DIE-CUT SHEETS; 12" X 12"
- [ 1 ] EXCLUSIVE SET OF LAKE LIFE DIE-CUTS