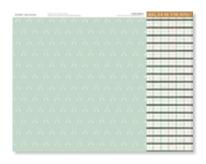

## LAKE LIFE COORDINATING TWO-TONE CARDSTOCK \$12.00 [ 166337 ]

12 sheets, 2 each of Acorn, Pine, Sage, Seabrook, Glacier, and White Daisy (not two-tone); 12" X 12".

ILOVE YOU TO THE lake Tback!

happy FATHER'S day!