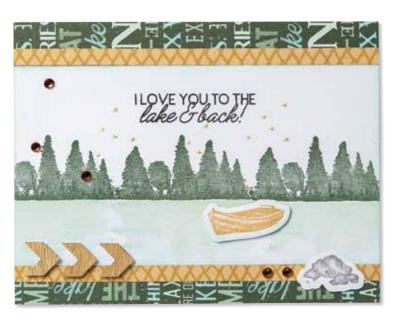

# JUNE 2024 PRODUCT RELEASE

EXCLUSIVE CTMH™ PRODUCTS

PAPER COLLECTION

12" X 12"

LAKE LIFE PAPER PACKET \$8.00 [ 166336 ]

6 sheets, 2 each of 3 double-sided designs; 12" X 12" plus 1/2" zip strip.

LAKE LIFE DIE-CUTS \$6.00 [ 166338 ]

## LAKE LIFE PAPER PACKET + STICKER SHEET \$12.00 [166335]

6 sheets, 2 each of 3 double-sided designs, and 1 coordinating sticker sheet;  $12^{\circ}$  X  $12^{\circ}$  plus  $1/2^{\circ}$  zip strip on paper.

## LAKE LIFE COORDINATING TWO-TONE CARDSTOCK \$12.00 [ 166337 ]

12 sheets, 2 each of Acorn, Pine, Sage, Seabrook, Glacier, and White Daisy (not two-tone); 12" X 12".

ILOVE YOU TO THE lake Tback!

happy FATHER'S day!

ACORN

PINE

SAGE

SEABROOK

GLACIER

**LAKE LIFE—CARDMAKING STAMP + THIN CUTS \$21.00** [ **166342** ] 11 stamps & 3 Thin Cuts

12" X 12"

*little* SLICE OF *heaven* 