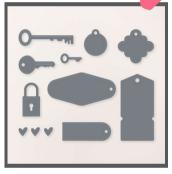

#### **DIES**

TAGS TO GO DIES 165576 | \$30.00 10 dies

ON THE GO PUFFY STICKERS 165581 | \$11.00

PACK YOUR BAGS TWINE PACK 165582 | \$9.75 3 spools; 5 yrd ea. azure afternoon, shy shamrock, strawberry slush