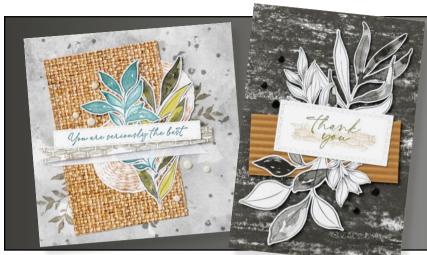

#### **BOTANICAL TEXTURES SUITE COLLECTION**

#### BASIC BEIGE

#### BASIC BLACK

► To order bundle

item codes below

EARLY ESPRESSO

165563 | \$ 138.50 PECAN PIE

TEXTURED NOTES BUNDLE 165556 | \$67.50 Stamp Set + Dies

WOVEN TEXTURES 12" X 12" **DESIGNER SERIES PAPER** 165560 | \$17.00 • 12 SHEETS

#### **STAMPS**

TEXTURED NOTES STAMP SET 165548 | \$32.00 7 cling stamps

#### **DIES**

**TEXTURED NOTES DIES** 165555 | \$43.00 8 dies

**BOTANICAL TEXTURES 12" X 12" DESIGNER SERIES PAPER** 165545 | \$17.00 • 12 SHEETS

WHITE RIBBON 165562 | \$11.00 10 yards

MINI CORRUGATED EMBOSSING **FOLDER** 165559 | \$15.00

**NEUTRAL MATTE DOTS** 165561 | \$11.00 160 pieces \* 4 mm, 5 mm basic beige, black, pecan pie, white