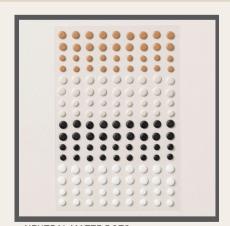

**NEUTRAL MATTE DOTS** 165561 | \$11.00 160 pieces \* 4 mm, 5 mm basic beige, black, pecan pie, white