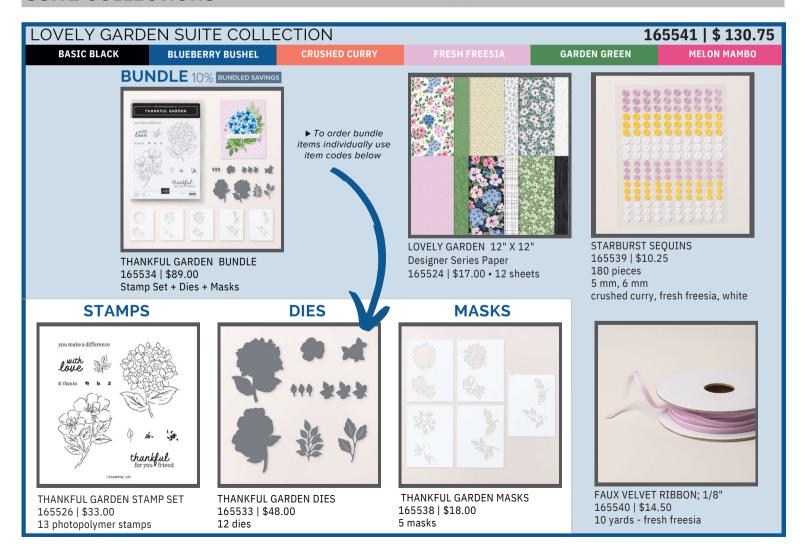

#### **BOTANICAL TEXTURES SUITE COLLECTION**

#### BASIC BEIGE

#### BASIC BLACK

► To order bundle

item codes below

EARLY ESPRESSO

165563 | \$ 138.50 PECAN PIE

TEXTURED NOTES BUNDLE 165556 | \$67.50 Stamp Set + Dies

WOVEN TEXTURES 12" X 12" **DESIGNER SERIES PAPER** 165560 | \$17.00 • 12 SHEETS

#### **STAMPS**

TEXTURED NOTES STAMP SET 165548 | \$32.00 7 cling stamps

#### **DIES**

**TEXTURED NOTES DIES** 165555 | \$43.00 8 dies

**BOTANICAL TEXTURES 12" X 12" DESIGNER SERIES PAPER** 165545 | \$17.00 • 12 SHEETS

WHITE RIBBON 165562 | \$11.00 10 yards

MINI CORRUGATED EMBOSSING **FOLDER** 165559 | \$15.00

**NEUTRAL MATTE DOTS** 165561 | \$11.00 160 pieces \* 4 mm, 5 mm basic beige, black, pecan pie, white