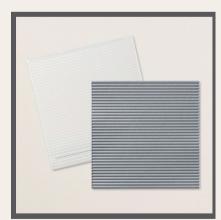

#### **BOTANICAL TEXTURES SUITE COLLECTION**

#### BASIC BLACK

► To order bundle

item codes below

EARLY ESPRESSO

165563 | \$ 138.50 PECAN PIE

TEXTURED NOTES BUNDLE 165556 | \$67.50 Stamp Set + Dies

WOVEN TEXTURES 12" X 12" **DESIGNER SERIES PAPER** 165560 | \$17.00 • 12 SHEETS