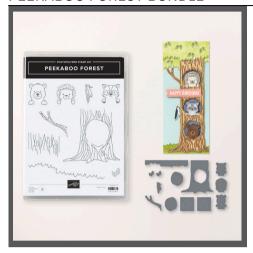

#### PEEKABOO FOREST BUNDLE

#### **STAMPS**

PEEKABOO FOREST STAMP SET 165387 | \$28.00 9 photopolymer stamps

#### **DIES**

PEEKABOO FOREST DIES 165390 | \$41.00 11 dies