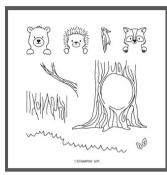

#### PEEKABOO FOREST BUNDLE

#### **STAMPS**

PEEKABOO FOREST STAMP SET 165387 | \$28.00 9 photopolymer stamps