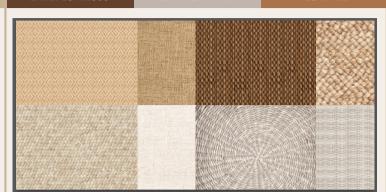

#### **BOTANICAL TEXTURES SUITE COLLECTION**

#### BASIC BEIGE

#### BASIC BLACK

► To order bundle

item codes below

EARLY ESPRESSO

165563 | \$ 138.50 PECAN PIE

TEXTURED NOTES BUNDLE 165556 | \$67.50 Stamp Set + Dies

WOVEN TEXTURES 12" X 12" **DESIGNER SERIES PAPER** 165560 | \$17.00 • 12 SHEETS