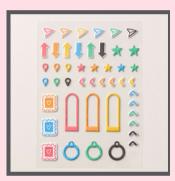

#### **DIES**

TAGS TO GO DIES 165576 | \$30.00 10 dies

ON THE GO PUFFY STICKERS 165581 | \$11.00

PACK YOUR BAGS TWINE PACK 165582 | \$9.75 3 spools; 5 yrd ea. azure afternoon, shy shamrock, strawberry slush