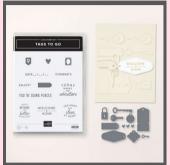

#### ON THE GO SUITE COLLECTION

#### 165583 | \$ 101.75

#### **AZURE AFTERNOON**

**BASIC BLACK** 

**CRUSHED CURRY** 

▶ To order bundle items individually use item codes below

**PUMPKIN PIE** 

SHY SHAMROCK

STRAWBERRY SLUSH

TAGS TO GO BUNDLE 165577 | \$53.00 Stamp Set + Dies